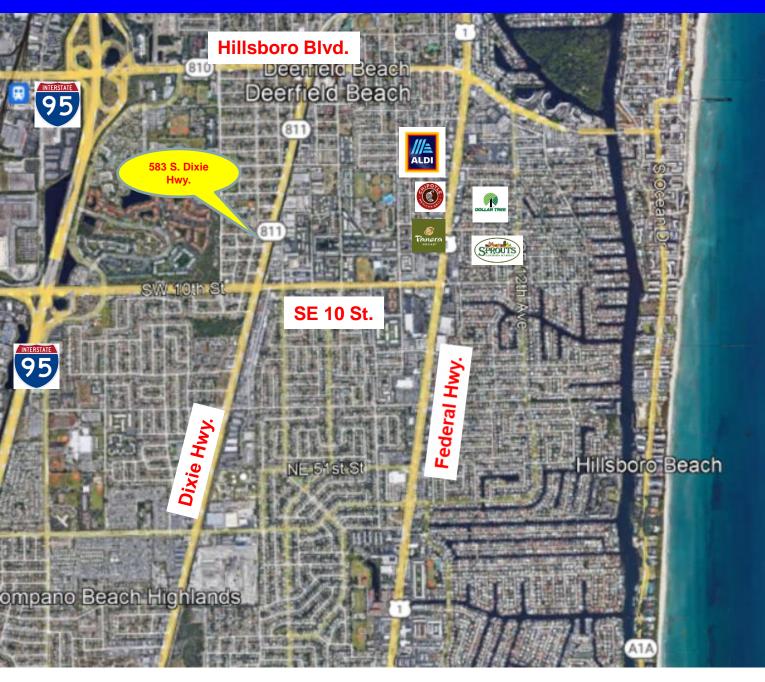

# **Location Map**

For Sale \$565,000

583 S. Dixie Hwy. Deerfield Beach, FL 33441

Disclaimer: This offering subject to errors, omissions, prior sale or withdrawal without notice.

1233 E. Hillsboro Blvd Deerfield Beach, FL 33441