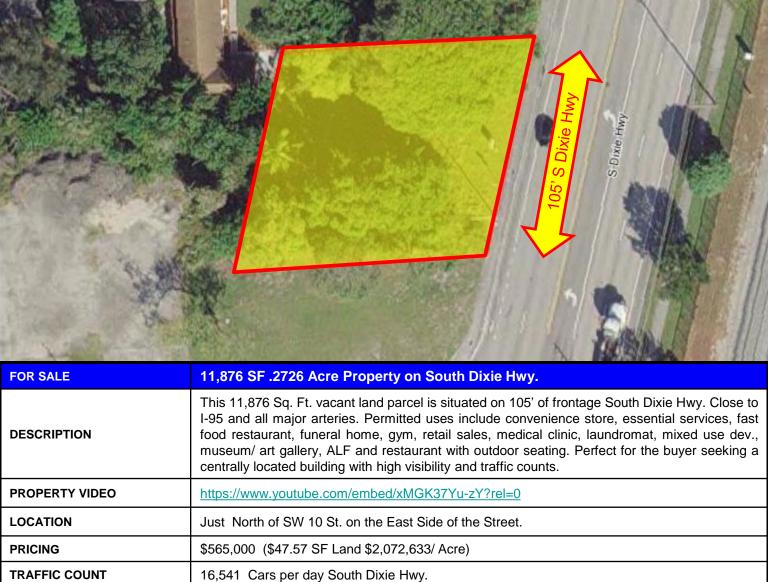

## **High Visibility Land for Sale**

For Sale \$565,000 583 S. Dixie Hwy.

Deerfield Beach, FL 33441

Disclaimer: This offering subject to errors, omissions, prior sale or withdrawal without notice.

DBR. Dixie Business/Residential District, Folio 4842-01-04-0400