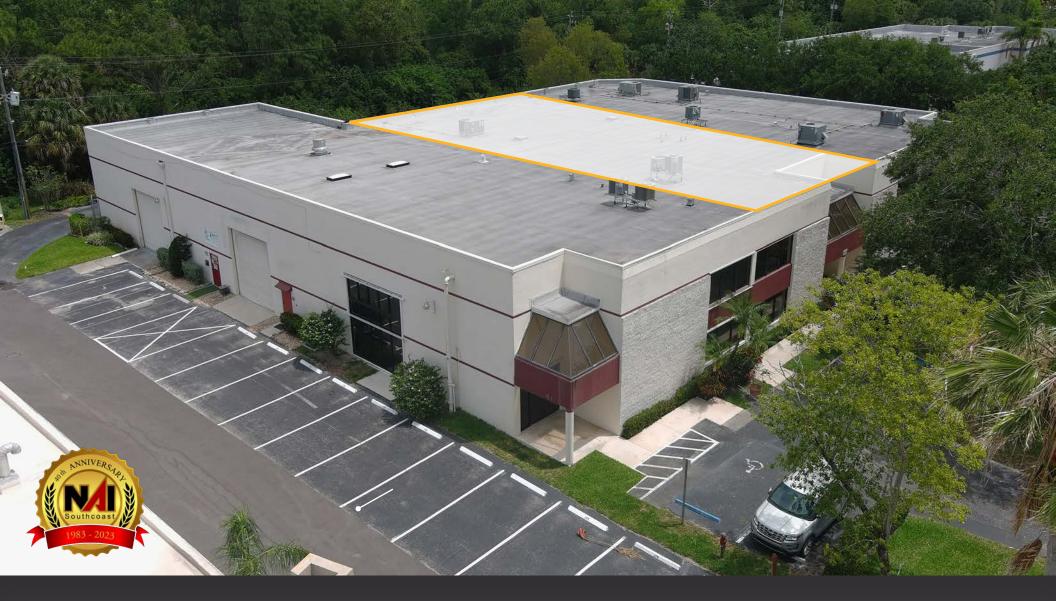

#### ±3,500 SF Office Space 860 Jupiter Park Dr, Jupiter FL 33458

### Summary:

| Address:       | 860 Jupiter Park Dr., Jupiter, FL 33458 |
|----------------|-----------------------------------------|
| Rent:          | \$22.00/SF Modified Gross               |
| Parking:       | Ample                                   |
| Unit Size:     | ±3,500 SF                               |
| Building Size: | 17,900 SF                               |
| Zoning:        | IL                                      |
| Parcel ID:     | 30-42-41-09-01-000-0020                 |
| Year Built:    | 1987                                    |

## **Property Overview:**

- Storage space of 500 SF in the rear with a roll up door!
- Located in Jupiter Park of Commerce, just East of I-95 and the Florida Turnpike, South of Indiantown Road, and West of Central Blvd.
- 1.8 Miles from I-95 and 2.7 miles from Florida Turnpike
- Eight separate offices, conference room, breakroom, restrooms, and a waiting room.
- Large population pool with high average household income within the surrounding area