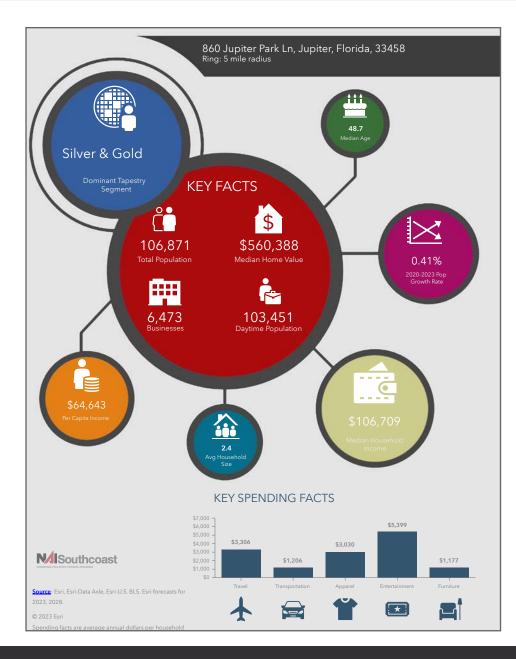

## 2023 Demographics

| De |    |     |    |
|----|----|-----|----|
| Po | pu | ati | on |

| •                        | 1 Mile  | 7,139   |  |
|--------------------------|---------|---------|--|
| •                        | 3 Mile: | 56,412  |  |
| •                        | 5 Mile: | 106,871 |  |
| Average Household Income |         |         |  |

|   | -       |           |
|---|---------|-----------|
| • | 1 Mile  | \$88,779  |
| • | 3 Mile: | \$142,892 |
|   |         |           |

• 5 Mile: \$153,622

#### Median Age

| • 1 Mile | 44.5 |
|----------|------|
|----------|------|

- 3 Mile: 42.5
- 5 Mile: 48.7