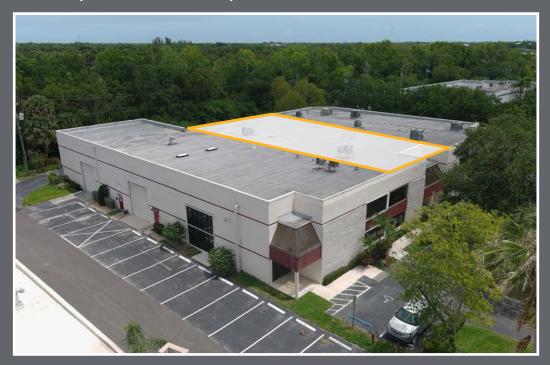

#### ±3,500 SF Office Space 860 Jupiter Park Dr, Jupiter FL 33458

### Summary:

| Address:       | 860 Jupiter Park Dr., Jupiter, FL 33458 |
|----------------|-----------------------------------------|
| Rent:          | \$22.00/SF Modified Gross               |
| Parking:       | Ample                                   |
| Unit Size:     | ±3,500 SF                               |
| Building Size: | 17,900 SF                               |
| Zoning:        | IL                                      |
| Parcel ID:     | 30-42-41-09-01-000-0020                 |
| Year Built:    | 1987                                    |

## **Property Overview:**

- Storage space of 500 SF in the rear with a roll up door!
- Located in Jupiter Park of Commerce, just East of I-95 and the Florida Turnpike, South of Indiantown Road, and West of Central Blvd.
- 1.8 Miles from I-95 and 2.7 miles from Florida Turnpike
- Eight separate offices, conference room, breakroom, restrooms, and a waiting room.
- Large population pool with high average household income within the surrounding area