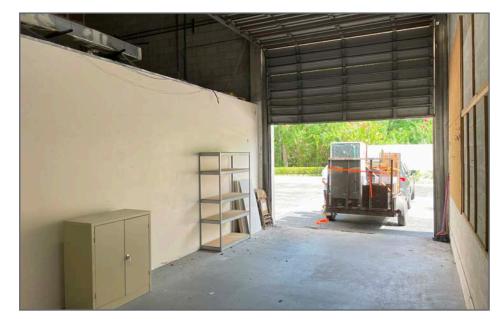

## **Property Overview:**

- Storage space of 500 SF in the rear with a roll up door!
- Located in Jupiter Park of Commerce, just East of I-95 and the Florida Turnpike, South of Indiantown Road, and West of Central Blvd.
- 1.8 Miles from I-95 and 2.7 miles from Florida Turnpike
- Eight separate offices, conference room, breakroom, restrooms, and a waiting room.
- Large population pool with high average household income within the surrounding area