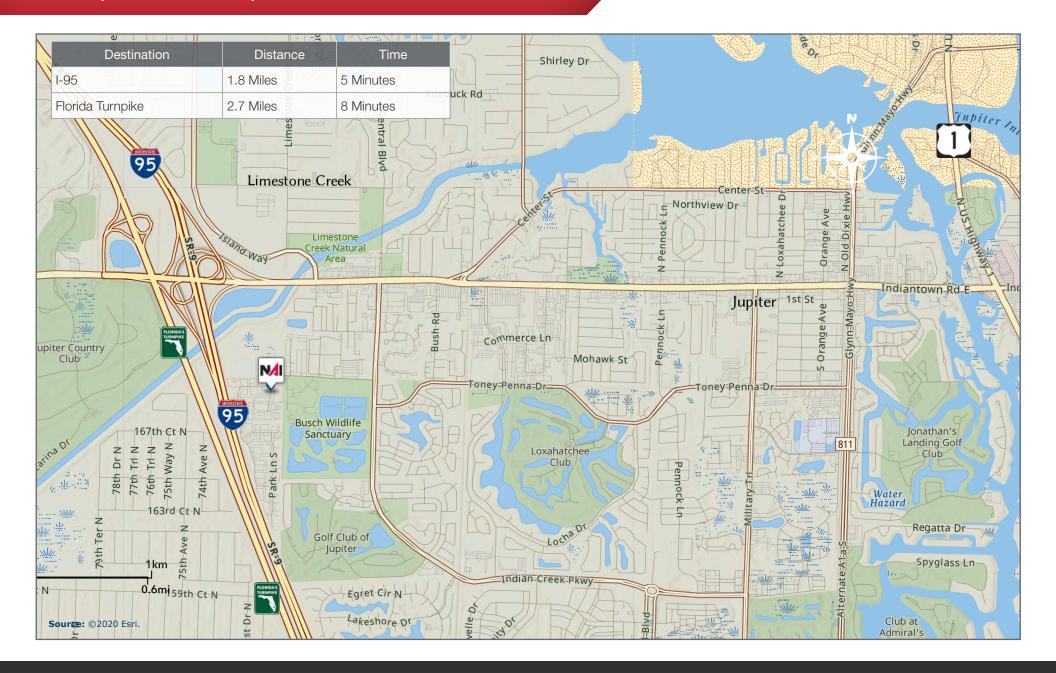

## **Property Overview:**

- Storage space of 500 SF in the rear with a roll up door!
- Located in Jupiter Park of Commerce, just East of I-95 and the Florida Turnpike, South of Indiantown Road, and West of Central Blvd.
- 1.8 Miles from I-95 and 2.7 miles from Florida Turnpike
- Eight separate offices, conference room, breakroom, restrooms, and a waiting room.
- Large population pool with high average household income within the surrounding area