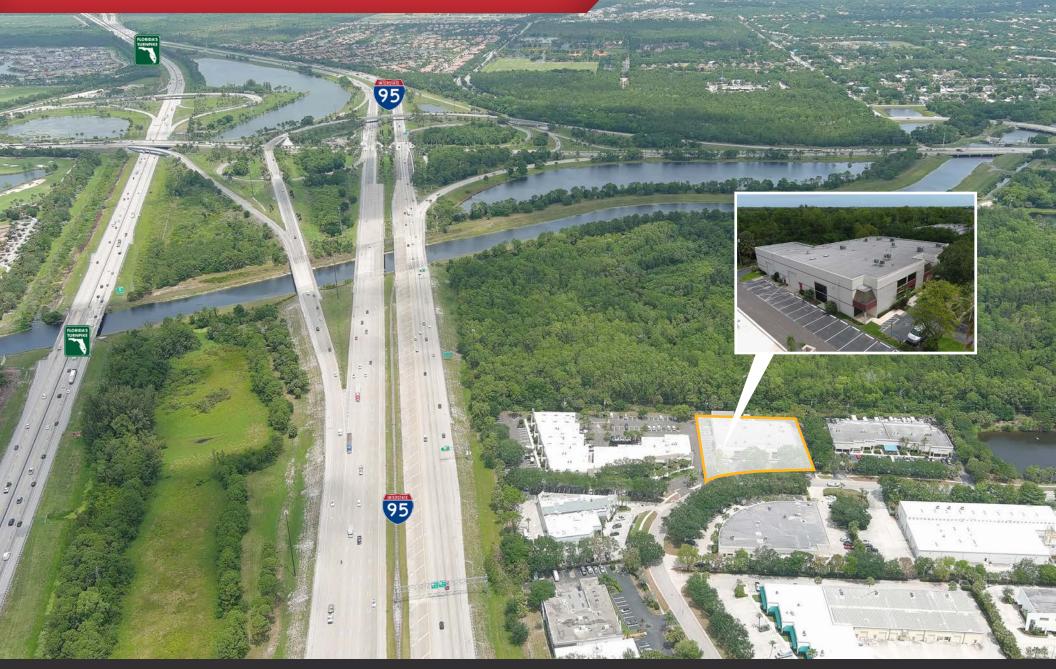

## **Property Overview:**

- Storage space of 500 SF in the rear with a roll up door!
- Located in Jupiter Park of Commerce, just East of I-95 and the Florida Turnpike, South of Indiantown Road, and West of Central Blvd.
- 1.8 Miles from I-95 and 2.7 miles from Florida Turnpike
- Eight separate offices, conference room, breakroom, restrooms, and a waiting room.
- Large population pool with high average household income within the surrounding area