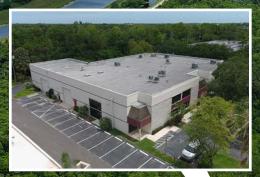

#### ±3,500 SF Office Space 860 Jupiter Park Dr, Jupiter FL 33458

### Summary:

| Address:       | 860 Jupiter Park Dr., Jupiter, FL 33458 |
|----------------|-----------------------------------------|
| Rent:          | \$22.00/SF Modified Gross               |
| Parking:       | Ample                                   |
| Unit Size:     | ±3,500 SF                               |
| Building Size: | 17,900 SF                               |
| Zoning:        | IL                                      |
| Parcel ID:     | 30-42-41-09-01-000-0020                 |
| Year Built:    | 1987                                    |

## **Property Overview:**

- Storage space of 500 SF in the rear with a roll up door!
- Located in Jupiter Park of Commerce, just East of I-95 and the Florida Turnpike, South of Indiantown Road, and West of Central Blvd.
- 1.8 Miles from I-95 and 2.7 miles from Florida Turnpike
- Eight separate offices, conference room, breakroom, restrooms, and a waiting room.
- Large population pool with high average household income within the surrounding area