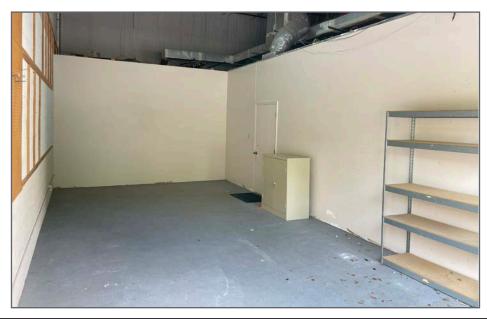

## **Property Overview:**

- Storage space of 500 SF in the rear with a roll up door!
- Located in Jupiter Park of Commerce, just East of I-95 and the Florida Turnpike, South of Indiantown Road, and West of Central Blvd.
- 1.8 Miles from I-95 and 2.7 miles from Florida Turnpike
- Eight separate offices, conference room, breakroom, restrooms, and a waiting room.
- Large population pool with high average household income within the surrounding area