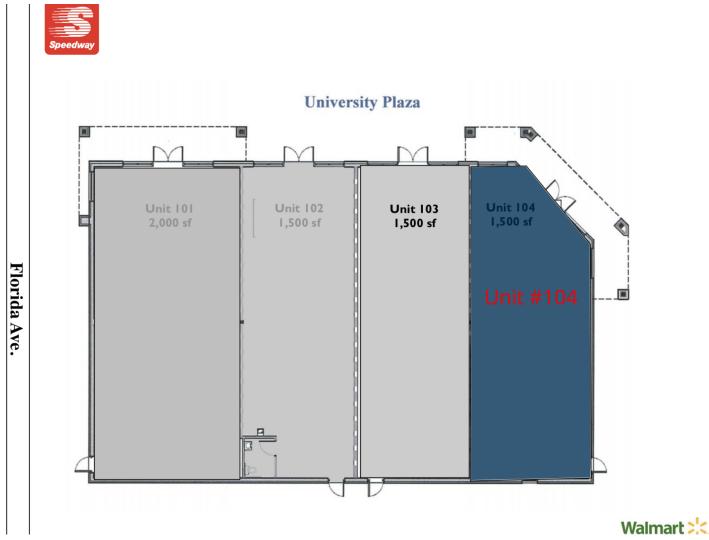

## **AVAILABLE SPACES**

University Plaza • 101 W Florida Ave Melbourne, FL 32901

LEASE TYPE | \$4.25/sf NNN

TOTAL SPACE | 1,500 SF

**LEASE TERM** | Negotiable

LEASE RATE | \$16.00 SF/yr

**UNAVAILABLE AVAILABLE** 

**SUITE TENANT** SIZE **TYPE RATE** Unit #104 1.500 SF \$4.25/sf NNN \$16.00 SF/yr Available

vitor@teamlbr.com