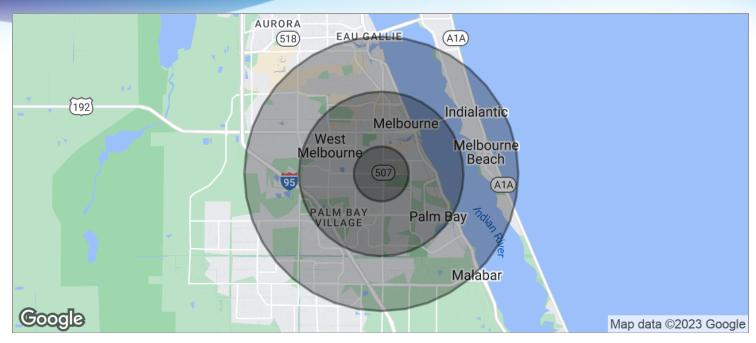

### **DEMOGRAPHICS MAP**

University Plaza • 101 W Florida Ave Melbourne, FL 32901

| POPULATION                            | I MILE          | 3 MILES               | 5 MILES               |  |
|---------------------------------------|-----------------|-----------------------|-----------------------|--|
| TOTAL POPULATION                      | 9,574           | 56,408                | 126,435               |  |
| MEDIAN AGE                            | 40.8            | 42.8                  | 43.8                  |  |
| MEDIAN AGE (MALE)                     | 35.6            | 38.7                  | 41.2                  |  |
| MEDIAN AGE (FEMALE)                   | 44.2            | 45.8                  | 46.0                  |  |
|                                       |                 |                       |                       |  |
| HOUSEHOLDS & INCOME                   | I MILE          | 3 MILES               | 5 MILES               |  |
| HOUSEHOLDS & INCOME  TOTAL HOUSEHOLDS | I MILE<br>3,962 | <b>3 MILES</b> 24,340 | <b>5 MILES</b> 52,607 |  |
|                                       |                 |                       |                       |  |
| TOTAL HOUSEHOLDS                      | 3,962           | 24,340                | 52,607                |  |