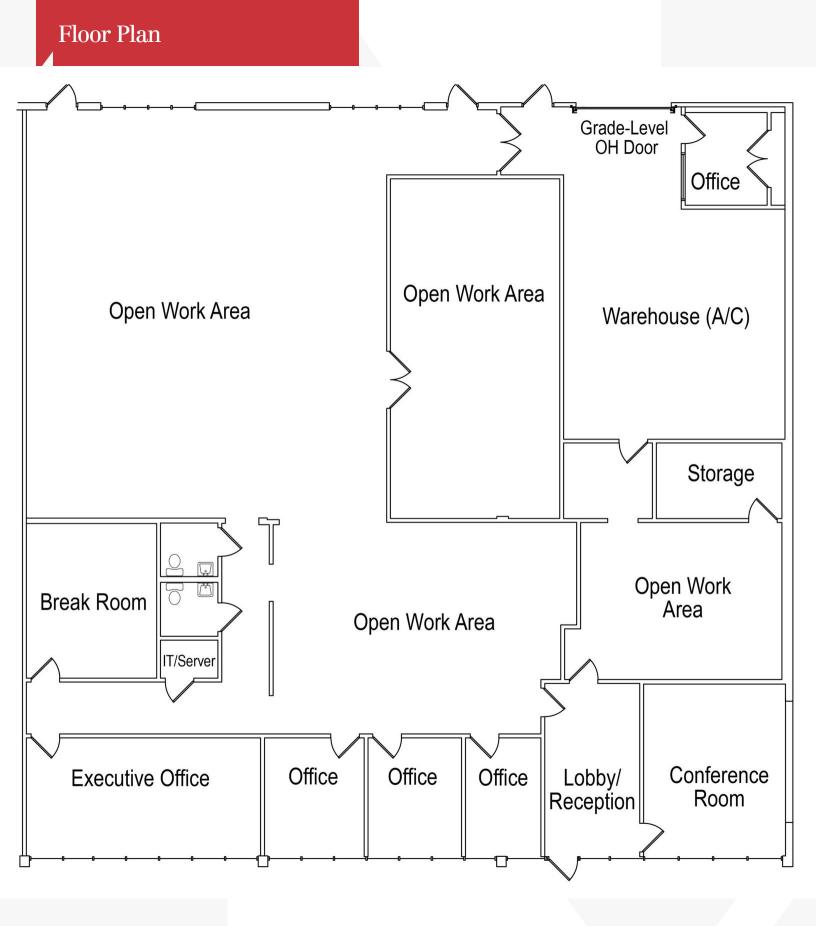

#### **Property Highlights**

- University Corporate Center features 7 office buildings
  with walk-up entry and grade level overhead doors
- 6,397± SF end-cap unit with rear overhead door
- 100% HVAC throughout
- · 24-hour tenant access/controlled thermostat
- Ample free parking
- Façade signage available
- Sublease expires: 05/31/2024 (additional term negotiable)
- Zoning: Light Industrial (IND-2/IND-3)
- Great location on University Blvd, midway between Goldenrod Road and SR 436 (Semoran Blvd)
- Abundant nearby retail, restaurants, medical, grocery and professional services