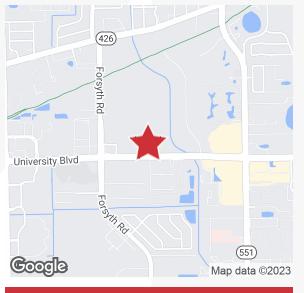

### 6985 University Boulevard

Winter Park, Florida 32792

#### **Property Highlights**

- University Corporate Center features 7 office buildings
  with walk-up entry and grade level overhead doors
- 6,397± SF end-cap unit with rear overhead door
- 100% HVAC throughout
- · 24-hour tenant access/controlled thermostat
- Ample free parking
- Façade signage available
- Sublease expires: 05/31/2024 (additional term negotiable)
- Zoning: Light Industrial (IND-2/IND-3)
- Great location on University Blvd, midway between Goldenrod Road and SR 436 (Semoran Blvd)
- Abundant nearby retail, restaurants, medical, grocery and professional services