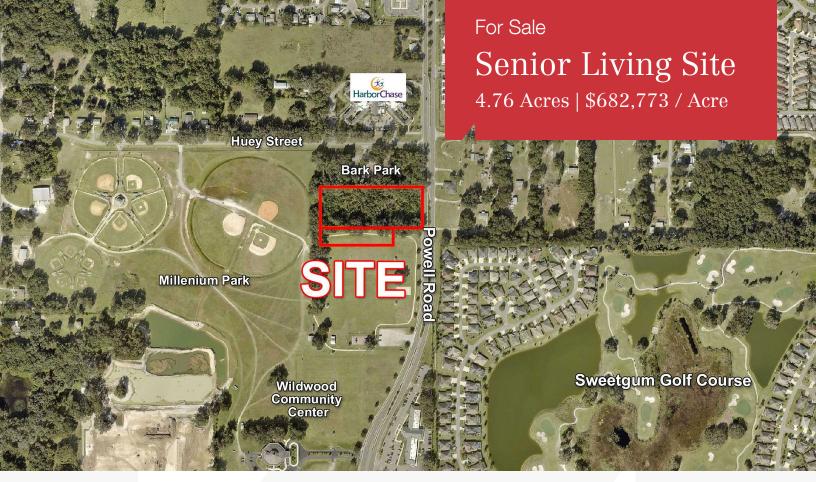

## 6920 Powell Road

Wildwood, Florida 34785

## **Property Highlights**

- 4.76± acre site entitled for assisted living / independent living facilities
- Zoning: Institutional (City of Wildwood)
- Close to The Villages and convenient to I-75
- · Surrounded by high elderly population growth
- Next to a planned 120,000 SF medical office building in Millennium Park
- Adjacent to Millenium Park & Wildwood Community Center
- Only a mile from Brownwood Paddock Square, a 250,000 SF shopping/lifestyle center
- UF Health The Villages Hospital is within 10 miles

## Sale 1110e: \$5,250,000