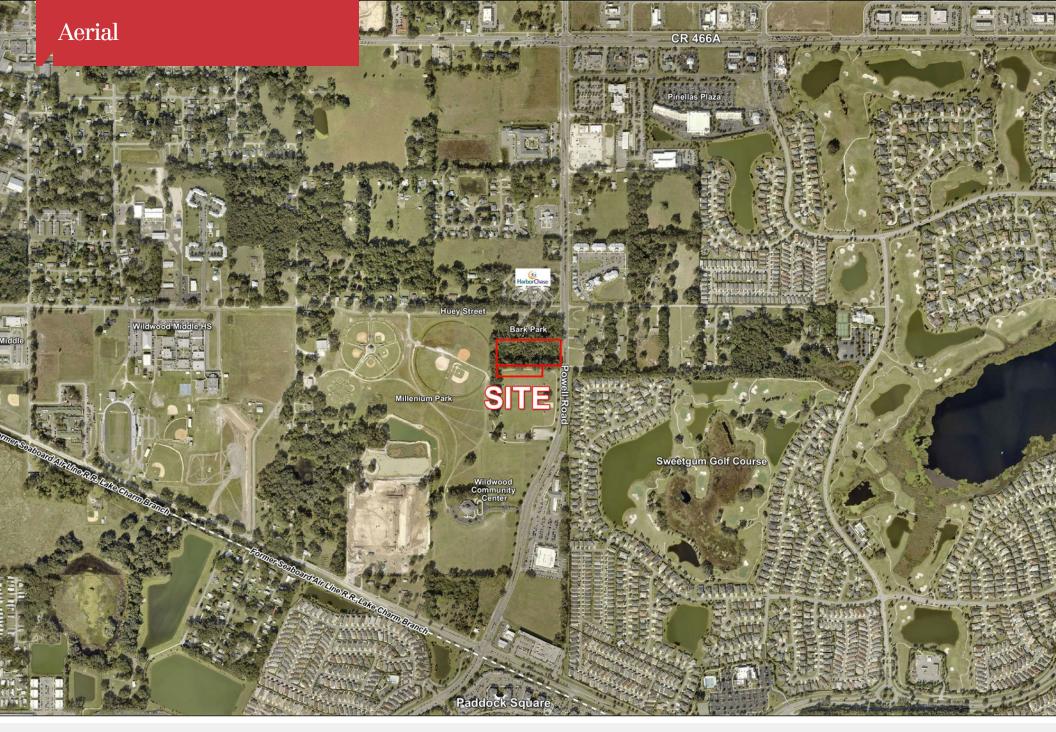

## 6920 Powell Road

Wildwood, Florida 34785

## **Property Highlights**

- 4.76± acre site entitled for assisted living / independent living facilities
- Zoning: Institutional (City of Wildwood)
- Close to The Villages and convenient to I-75
- · Surrounded by high elderly population growth
- Next to a planned 120,000 SF medical office building in Millennium Park
- Adjacent to Millenium Park & Wildwood Community Center
- Only a mile from Brownwood Paddock Square, a 250,000 SF shopping/lifestyle center
- UF Health The Villages Hospital is within 10 miles