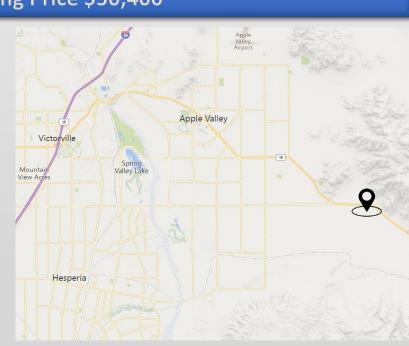

## Vacant Land Available For Sale in Apple Valley, CA ±4.20 Acres Sierra Pelona Dr.

### Marketing Remarks

- Located at the SEC of US Highway 18 & Siera Pelona Dr.
- Located approximately 3.27 ± miles outside of the Apple Valley Town Limits
- Fantastic views of the mountains and desert