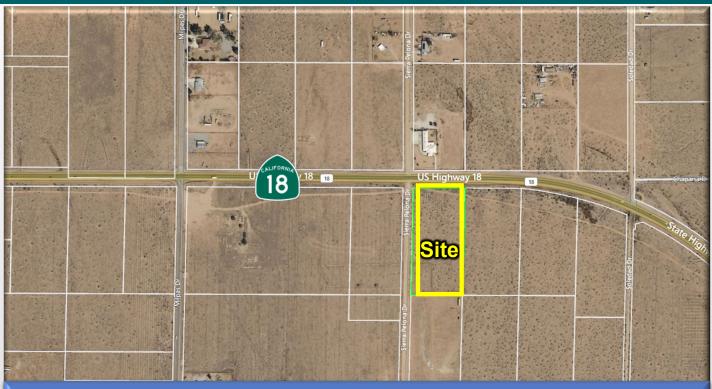

## Vacant Land Available For Sale in Apple Valley, CA ±4.20 Acres Sierra Pelona Dr.

### Marketing Remarks

- Located at the SEC of US Highway 18 & Siera Pelona Dr.
- Located approximately 3.27 ± miles outside of the Apple Valley Town Limits
- Fantastic views of the mountains and desert