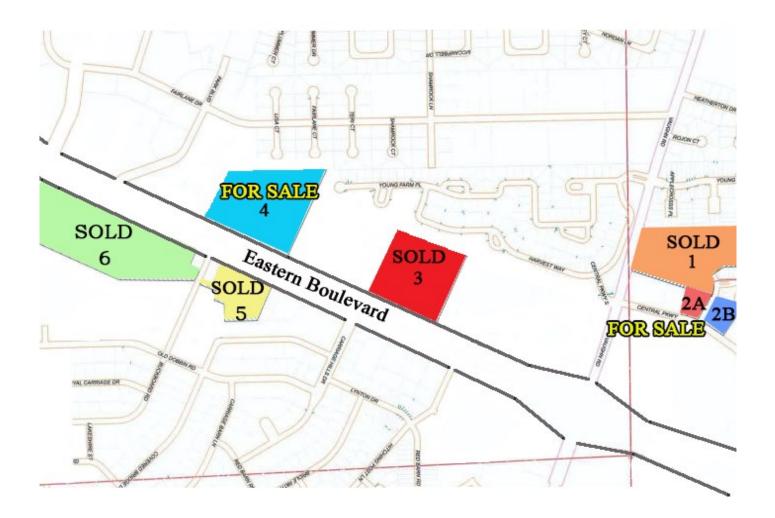

**PROPERTIES OF THE** 

**IDA BELLE YOUNG ESTATE** 

Prices Reduced! Parcels of land, zoned

B-3 & O-1, located on East Boulevard and Central Parkway, Montgomery,

Alabama. Each parcel is separately

priced and offered as entire parcels.

## **Ida Belle Young Properties** Montgomery, Alabama (Prices as of June 12, 2023)

| ID | Location            | Zon | ing Size              | Price         |
|----|---------------------|-----|-----------------------|---------------|
| 1  | 4525 Vaughn<br>Road | 0-1 | <u>+</u> 9.772 Acres  | SOLD          |
| 2A | Central Parkway     | 0-1 | <u>+</u> 41,038 S.F.  | \$ 3.30/S.F.  |
| 2B | Central Parkway     | 0-1 | <u>+</u> 68,712 S.F.  | \$ 3.00/S.F.  |
| 3  | East Boulevard      | B-3 | <u>+</u> 9.614 Acres  | SOLD          |
| 4  | East Boulevard      | B-3 | <u>+</u> 11.783 Acres | \$ 675,000.00 |
| 5  | East Boulevard      | B-3 | <u>+</u> 3.956 Acres  | SOLD          |
| 6  | East Boulevard      | B-3 | <u>+</u> 16.477 Acres | SOLD          |