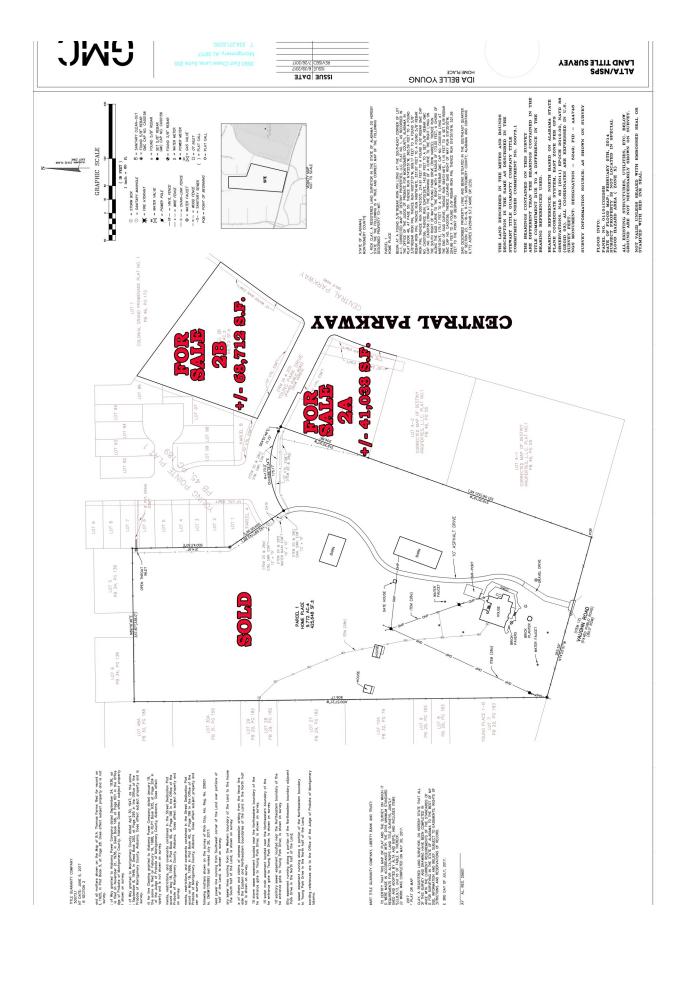

## **Ida Belle Young Properties** Montgomery, Alabama (Prices as of June 12, 2023)

| ID | Location            | Zon | ing Size              | Price         |
|----|---------------------|-----|-----------------------|---------------|
| 1  | 4525 Vaughn<br>Road | 0-1 | <u>+</u> 9.772 Acres  | SOLD          |
| 2A | Central Parkway     | 0-1 | <u>+</u> 41,038 S.F.  | \$ 3.30/S.F.  |
| 2B | Central Parkway     | 0-1 | <u>+</u> 68,712 S.F.  | \$ 3.00/S.F.  |
| 3  | East Boulevard      | B-3 | <u>+</u> 9.614 Acres  | SOLD          |
| 4  | East Boulevard      | B-3 | <u>+</u> 11.783 Acres | \$ 675,000.00 |
| 5  | East Boulevard      | B-3 | <u>+</u> 3.956 Acres  | SOLD          |
| 6  | East Boulevard      | B-3 | <u>+</u> 16.477 Acres | SOLD          |