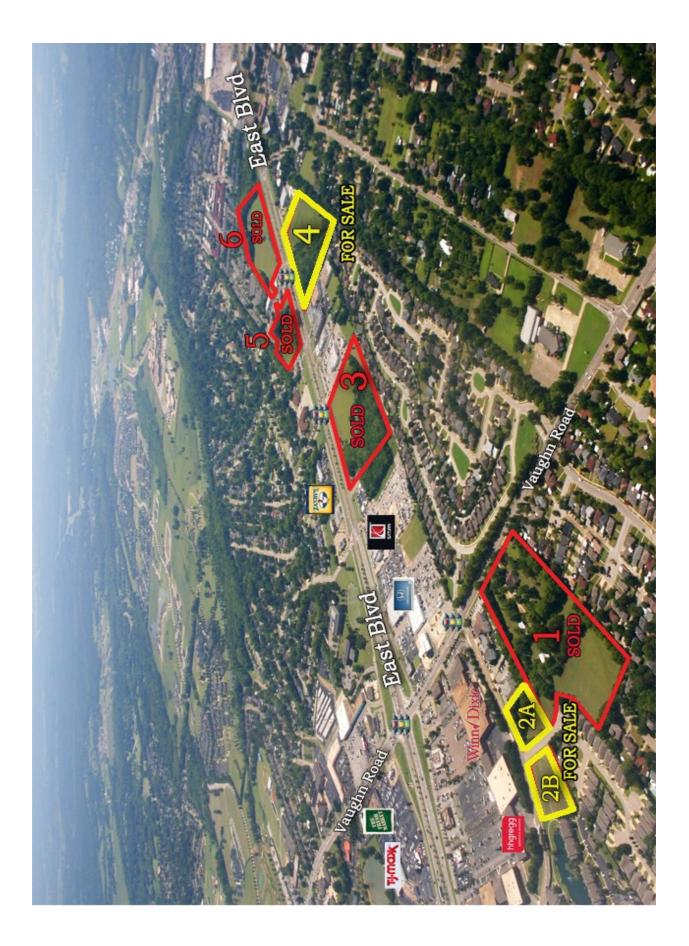

**PROPERTIES OF THE** 

**IDA BELLE YOUNG ESTATE** 

Prices Reduced! Parcels of land, zoned

B-3 & O-1, located on East Boulevard and Central Parkway, Montgomery,

Alabama. Each parcel is separately

priced and offered as entire parcels.

## **Ida Belle Young Properties** Montgomery, Alabama (Prices as of June 12, 2023)

| ID | Location            | Zon | ing Size              | Price         |
|----|---------------------|-----|-----------------------|---------------|
| 1  | 4525 Vaughn<br>Road | 0-1 | <u>+</u> 9.772 Acres  | SOLD          |
| 2A | Central Parkway     | 0-1 | <u>+</u> 41,038 S.F.  | \$ 3.30/S.F.  |
| 2B | Central Parkway     | 0-1 | <u>+</u> 68,712 S.F.  | \$ 3.00/S.F.  |
| 3  | East Boulevard      | B-3 | <u>+</u> 9.614 Acres  | SOLD          |
| 4  | East Boulevard      | B-3 | <u>+</u> 11.783 Acres | \$ 675,000.00 |
| 5  | East Boulevard      | B-3 | <u>+</u> 3.956 Acres  | SOLD          |
| 6  | East Boulevard      | B-3 | <u>+</u> 16.477 Acres | SOLD          |