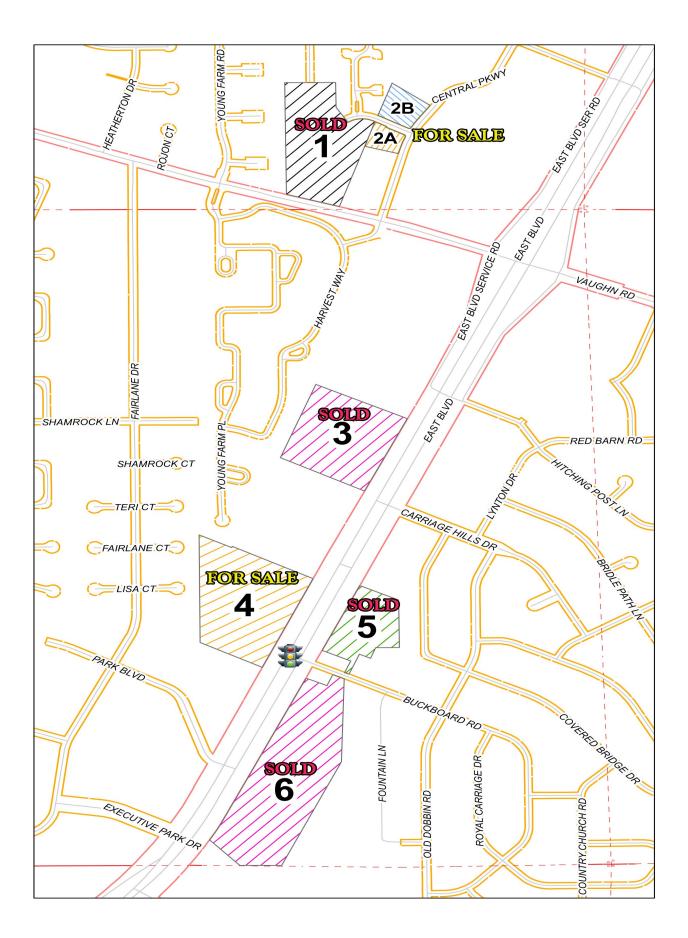

**PROPERTIES OF THE** 

**IDA BELLE YOUNG ESTATE** 

Prices Reduced! Parcels of land, zoned

B-3 & O-1, located on East Boulevard and Central Parkway, Montgomery,

Alabama. Each parcel is separately

priced and offered as entire parcels.

## **Ida Belle Young Properties** Montgomery, Alabama (Prices as of June 12, 2023)

| ID | Location            | Zon | ing Size              | Price         |
|----|---------------------|-----|-----------------------|---------------|
| 1  | 4525 Vaughn<br>Road | 0-1 | <u>+</u> 9.772 Acres  | SOLD          |
| 2A | Central Parkway     | 0-1 | <u>+</u> 41,038 S.F.  | \$ 3.30/S.F.  |
| 2B | Central Parkway     | 0-1 | <u>+</u> 68,712 S.F.  | \$ 3.00/S.F.  |
| 3  | East Boulevard      | B-3 | <u>+</u> 9.614 Acres  | SOLD          |
| 4  | East Boulevard      | B-3 | <u>+</u> 11.783 Acres | \$ 675,000.00 |
| 5  | East Boulevard      | B-3 | <u>+</u> 3.956 Acres  | SOLD          |
| 6  | East Boulevard      | B-3 | <u>+</u> 16.477 Acres | SOLD          |