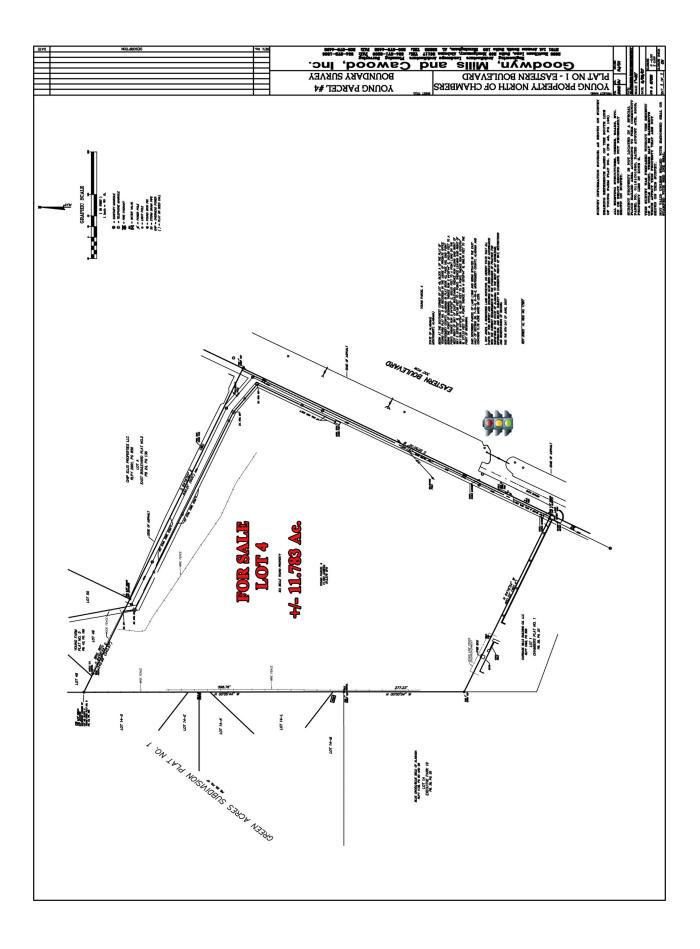

## **Ida Belle Young Properties** Montgomery, Alabama (Prices as of June 12, 2023)

| ID | Location            | Zon | ing Size              | Price         |
|----|---------------------|-----|-----------------------|---------------|
| 1  | 4525 Vaughn<br>Road | 0-1 | <u>+</u> 9.772 Acres  | SOLD          |
| 2A | Central Parkway     | 0-1 | <u>+</u> 41,038 S.F.  | \$ 3.30/S.F.  |
| 2B | Central Parkway     | 0-1 | <u>+</u> 68,712 S.F.  | \$ 3.00/S.F.  |
| 3  | East Boulevard      | B-3 | <u>+</u> 9.614 Acres  | SOLD          |
| 4  | East Boulevard      | B-3 | <u>+</u> 11.783 Acres | \$ 675,000.00 |
| 5  | East Boulevard      | B-3 | <u>+</u> 3.956 Acres  | SOLD          |
| 6  | East Boulevard      | B-3 | <u>+</u> 16.477 Acres | SOLD          |