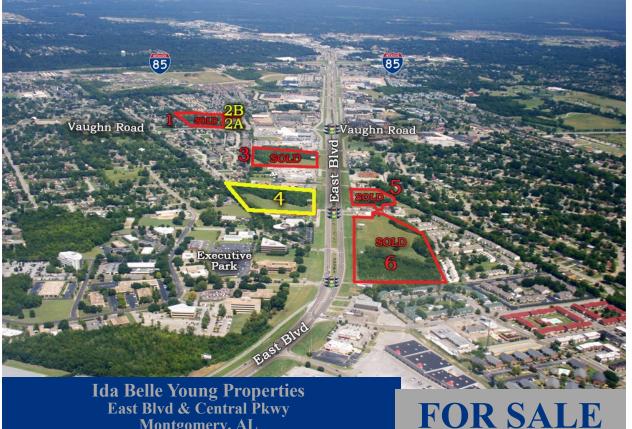

**PROPERTIES OF THE** 

**IDA BELLE YOUNG ESTATE** 

Prices Reduced! Parcels of land, zoned

B-3 & O-1, located on East Boulevard and Central Parkway, Montgomery,

Alabama. Each parcel is separately

priced and offered as entire parcels.

## **Ida Belle Young Properties** Montgomery, Alabama (Prices as of June 12, 2023)

| ID | Location            | Zon | ing Size              | Price         |
|----|---------------------|-----|-----------------------|---------------|
| 1  | 4525 Vaughn<br>Road | 0-1 | <u>+</u> 9.772 Acres  | SOLD          |
| 2A | Central Parkway     | 0-1 | <u>+</u> 41,038 S.F.  | \$ 3.30/S.F.  |
| 2B | Central Parkway     | 0-1 | <u>+</u> 68,712 S.F.  | \$ 3.00/S.F.  |
| 3  | East Boulevard      | B-3 | <u>+</u> 9.614 Acres  | SOLD          |
| 4  | East Boulevard      | B-3 | <u>+</u> 11.783 Acres | \$ 675,000.00 |
| 5  | East Boulevard      | B-3 | <u>+</u> 3.956 Acres  | SOLD          |
| 6  | East Boulevard      | B-3 | <u>+</u> 16.477 Acres | SOLD          |