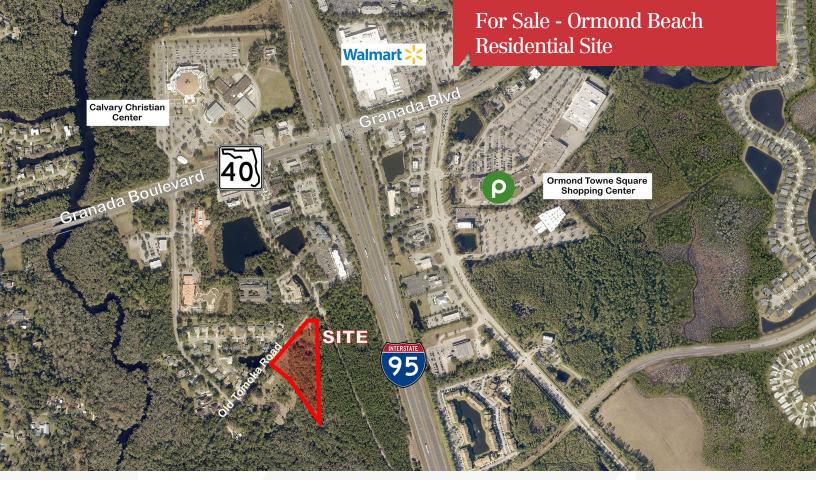

## **Property Highlights**

- 5.0± acres ready for development
- · Convenient access to best of area major growth corridor
- Adjacent to Avalon Park Daytona Beach, a 10,000 unit master development
- Zoning: Volusia County A-3
- Future Land Use: LIU (Low Impact Urban)
- Closest utility service: City of Ormond Beach
- Property is in Volusia County, adjacent and contiguous to both Daytona Beach and Ormond Beach

## **Property Description**

Located just west of I-95 and south of SR 40 (Granada Blvd), potential abounds for the investor or developer with vision. The parcel offers convenient access to I-95 via Interchange Blvd and Booth Road. Interchange Blvd may be extended south to LPGA Blvd.