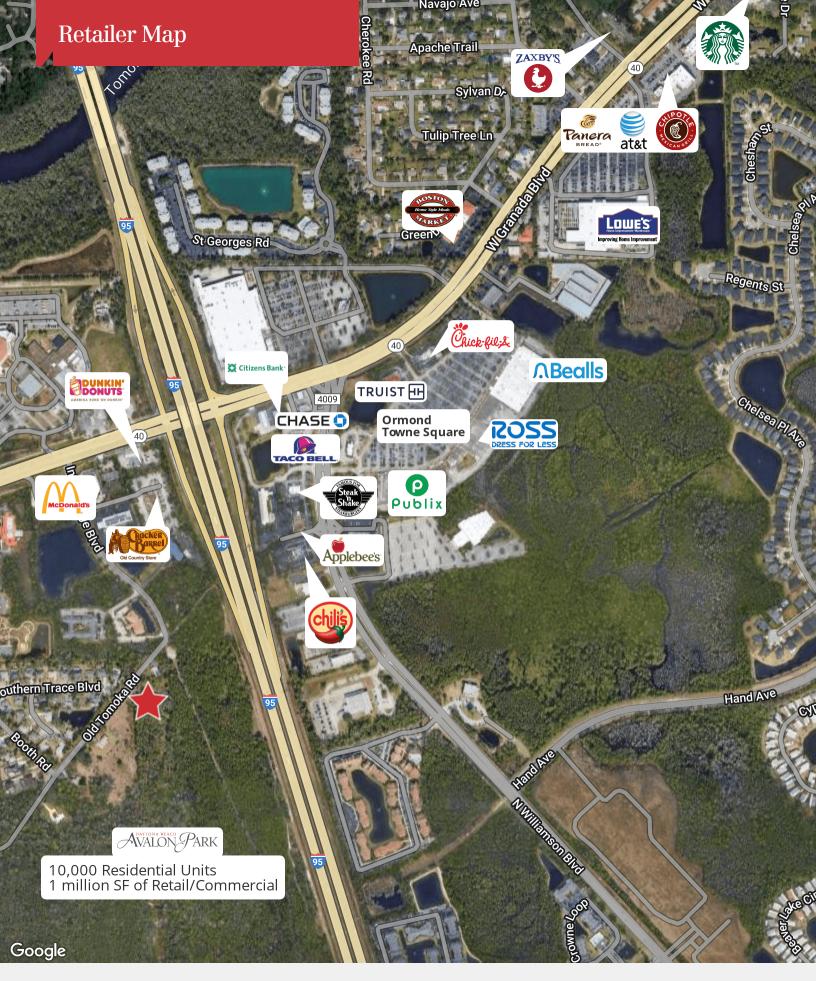

## **Property Highlights**

- 5.0± acres ready for development
- · Convenient access to best of area major growth corridor
- Adjacent to Avalon Park Daytona Beach, a 10,000 unit master development
- Zoning: Volusia County A-3
- Future Land Use: LIU (Low Impact Urban)
- Closest utility service: City of Ormond Beach
- Property is in Volusia County, adjacent and contiguous to both Daytona Beach and Ormond Beach

## **Property Description**

Located just west of I-95 and south of SR 40 (Granada Blvd), potential abounds for the investor or developer with vision. The parcel offers convenient access to I-95 via Interchange Blvd and Booth Road. Interchange Blvd may be extended south to LPGA Blvd.