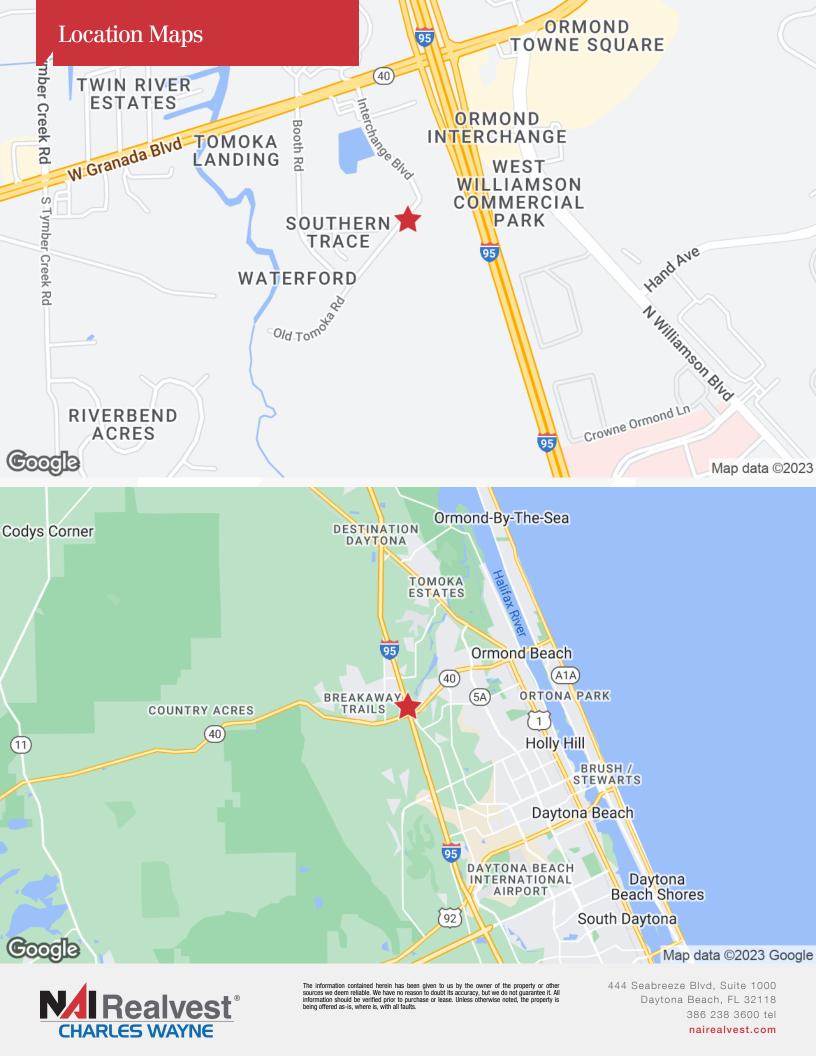

## **Property Highlights**

- 5.0± acres ready for development
- · Convenient access to best of area major growth corridor
- Adjacent to Avalon Park Daytona Beach, a 10,000 unit master development
- Zoning: Volusia County A-3
- Future Land Use: LIU (Low Impact Urban)
- Closest utility service: City of Ormond Beach
- Property is in Volusia County, adjacent and contiguous to both Daytona Beach and Ormond Beach

## **Property Description**

Located just west of I-95 and south of SR 40 (Granada Blvd), potential abounds for the investor or developer with vision. The parcel offers convenient access to I-95 via Interchange Blvd and Booth Road. Interchange Blvd may be extended south to LPGA Blvd.