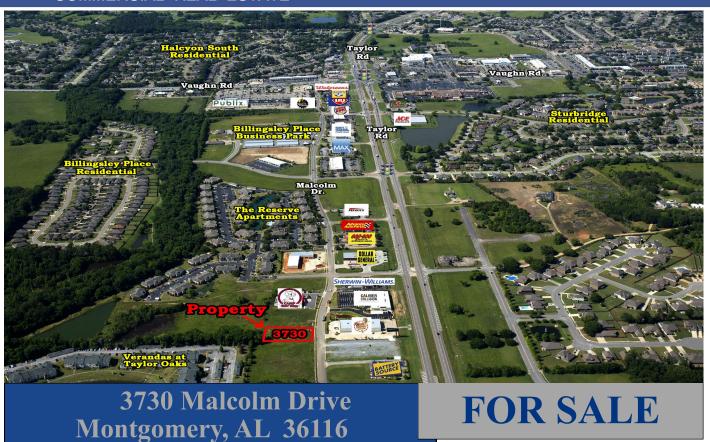

## COMMERCIAL REAL ESTATE

• Sale Price: \$6.00/S.F.

• Lot Size:  $\pm 32,625$  S.F.

Zoning: B-3

Accessibility: Excellent

Visibility: Excellent

Listing Type: Exclusive

This property is located on Malcolm Drive just south of Vaughn Road. One (1) Commercial Lot remaining. Excellent for many types of business or office use. Contact Lee Meriwether, CCIM, for more information at (334) 398-1808.