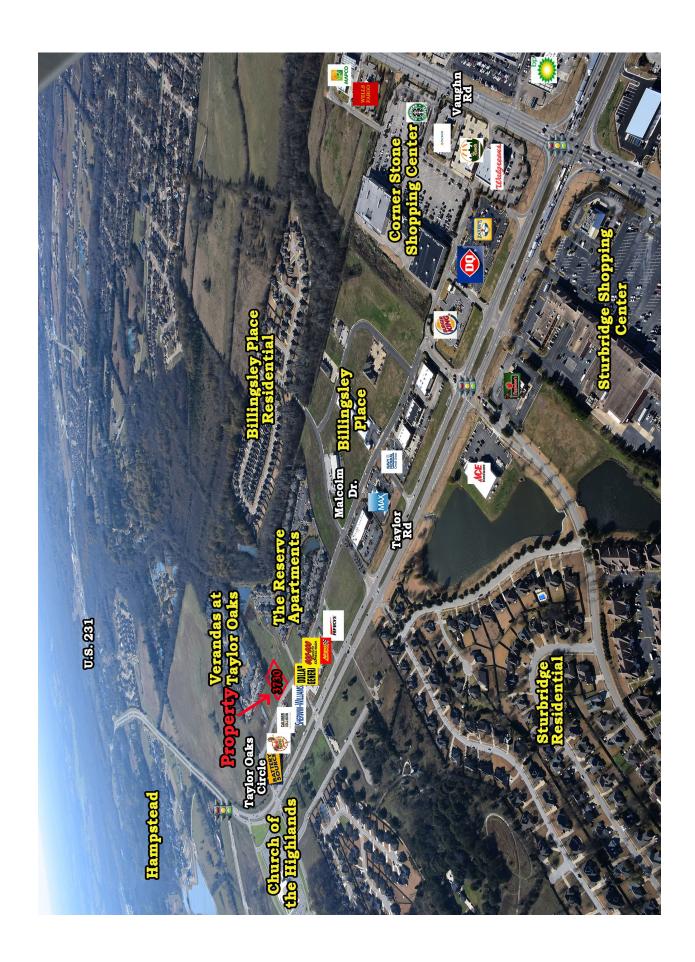

## COMMERCIAL REAL ESTATE

• Sale Price: \$6.00/S.F.

• Lot Size:  $\pm 32,625$  S.F.

Zoning: B-3

Accessibility: Excellent

Visibility: Excellent

Listing Type: Exclusive

This property is located on Malcolm Drive just south of Vaughn Road. One (1) Commercial Lot remaining. Excellent for many types of business or office use. Contact Lee Meriwether, CCIM, for more information at (334) 398-1808.