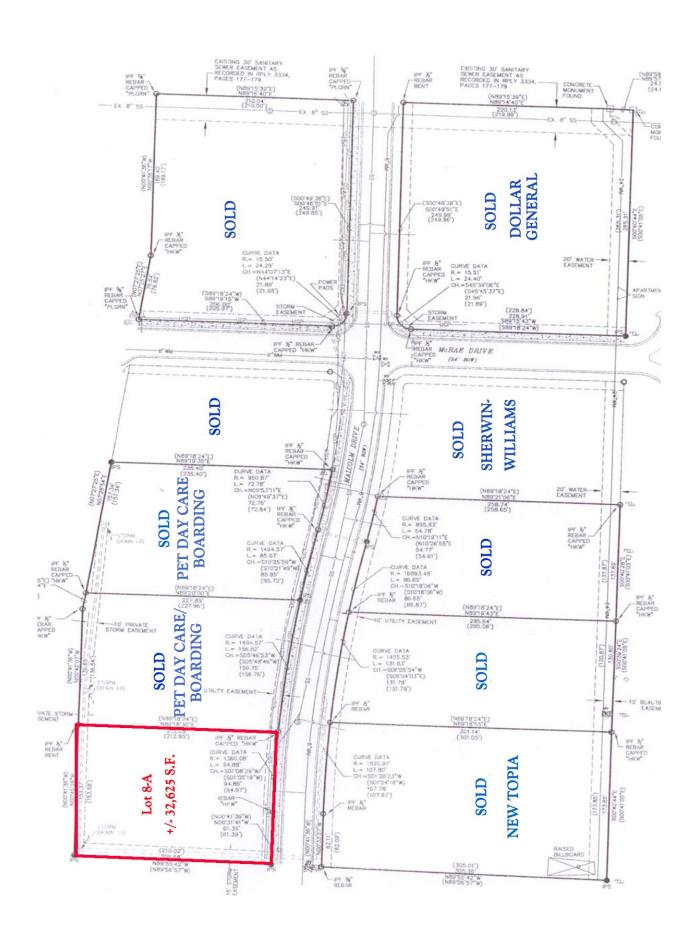

## COMMERCIAL REAL ESTATE

• Sale Price: \$6.00/S.F.

• Lot Size:  $\pm 32,625$  S.F.

Zoning: B-3

Accessibility: Excellent

Visibility: Excellent

Listing Type: Exclusive

This property is located on Malcolm Drive just south of Vaughn Road. One (1) Commercial Lot remaining. Excellent for many types of business or office use. Contact Lee Meriwether, CCIM, for more information at (334) 398-1808.