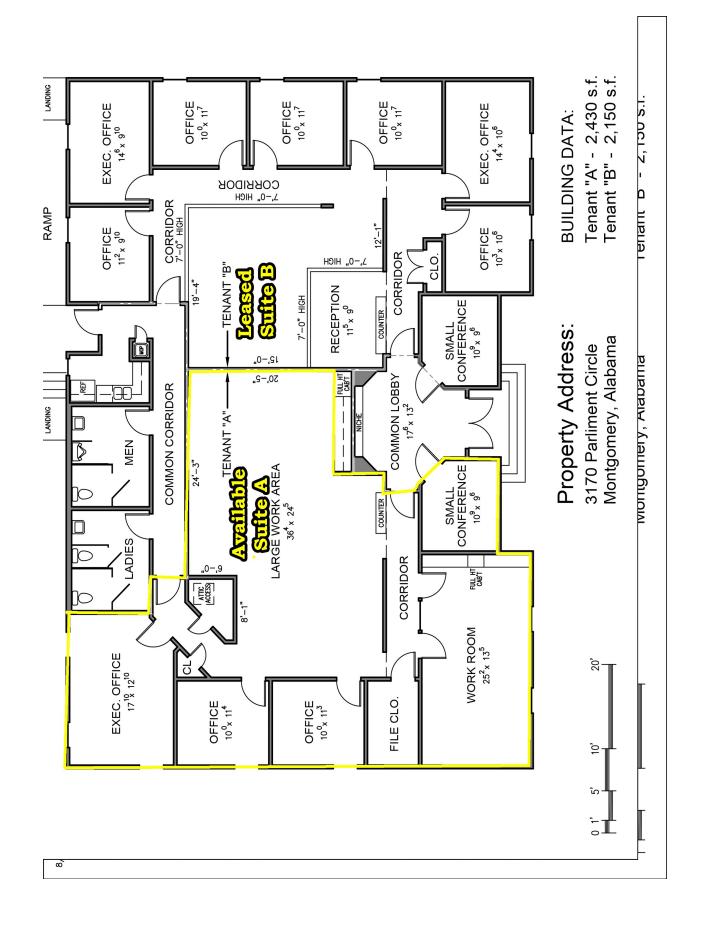

## COMMERCIAL REAL ESTATE

Sale Price: \$550,000.00
 Building Size: ± 4,580 S.F.
 Lease Price: \$13.00 S.F.

Lease Term: 3 Year Minimum
Land Size: ± 32,230 S.F.

• Space Available:  $\pm$  2,430 S.F. (Suite A)

Very nice Class "A" office building originally built for owner/occupant. Built in 2002. Stucco exterior repaired in 2022. HVAC units replaced within last three years and has Pella Windows. Built for very low maintenance. Contact Lee Meriwether, CCIM, for more information at (334) 398-1808.