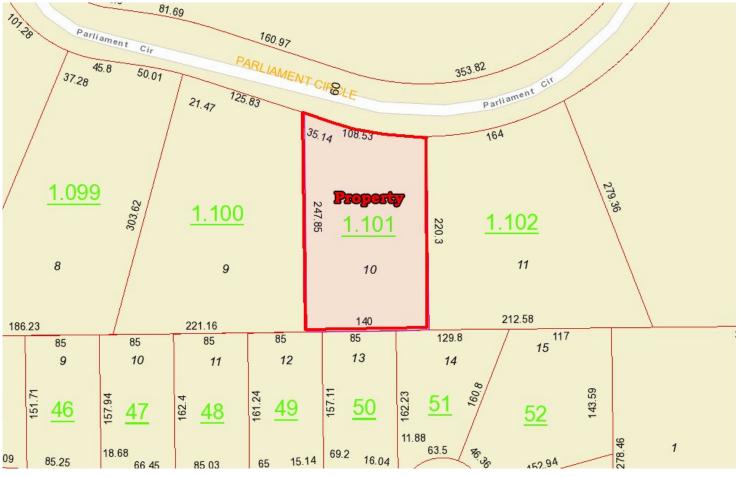

## COMMERCIAL REAL ESTATE

Sale Price: \$550,000.00
 Building Size: ± 4,580 S.F.
 Lease Price: \$13.00 S.F.

Lease Term: 3 Year Minimum
Land Size: ± 32,230 S.F.

• Space Available:  $\pm$  2,430 S.F. (Suite A)

• Zoning: O-1

Best Use: Professional Office

• Visibility: Good

Possession: Immediate

John Stanley

Associates

John Stanley & Associates, Inc. 4747 Woodmere Boulevard Montgomery, AL 36106 (334) 271-2475 voice (334) 271-2421 fax (334) 398-1808 cell