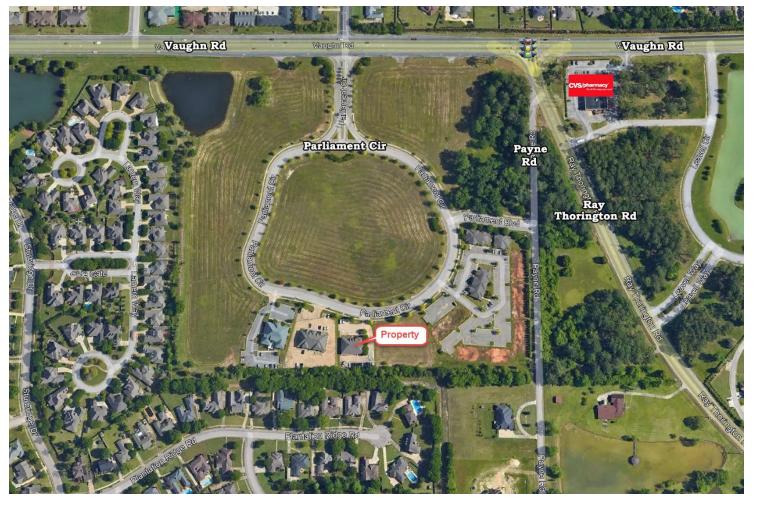

nc. 4747 Woodmere Boulevard Montgomery, AL 36106 (334) 271-2475 voice (334) 271-2421 fax (334) 398-1808 cell

<u>Imeriwether@johnstanleyassociates.com</u> www.johnstanleyassociates.com

www.jonnstanieyassociates.com

All information is from sources deemed reliable, but no warranty is made as to the accuracy thereof and same is submitted subject to errors, omissions, change of price, or other conditions, such as prior sales or withdrawal without notice by John Stanley & Associates, Inc. or the Owner.

Very nice Class "A" office building originally built for owner/occupant. Built in 2002. Stucco exterior repaired in 2022. HVAC units replaced within last three years and has Pella Windows. Built for very low maintenance. Contact Lee Meriwether, CCIM, for more information at (334) 398-1808.