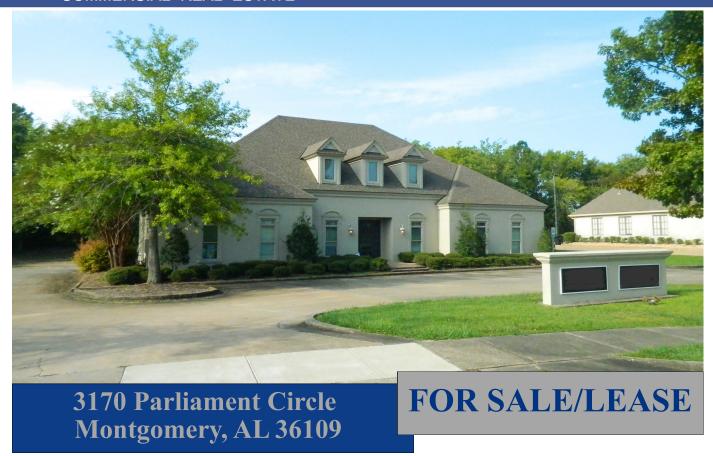

## COMMERCIAL REAL ESTATE

Sale Price: \$550,000.00
 Building Size: ± 4,580 S.F.
 Lease Price: \$13.00 S.F.

Lease Term: 3 Year Minimum
Land Size: ± 32,230 S.F.

• Space Available:  $\pm$  2,430 S.F. (Suite A)

Very nice Class "A" office building originally built for owner/occupant. Built in 2002. Stucco exterior repaired in 2022. HVAC units replaced within last three years and has Pella Windows. Built for very low maintenance. Contact Lee Meriwether, CCIM, for more information at (334) 398-1808.