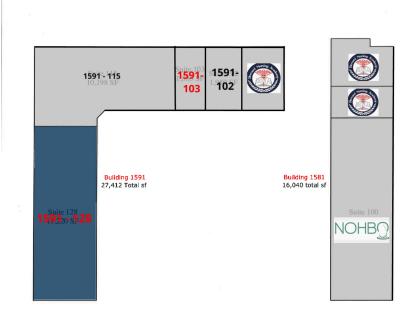

# **LOCATION MAPS**

Corporate Park at Palm Bay • 1571-1591 Robert J Conlan Blvd Palm Bay, FL 32905