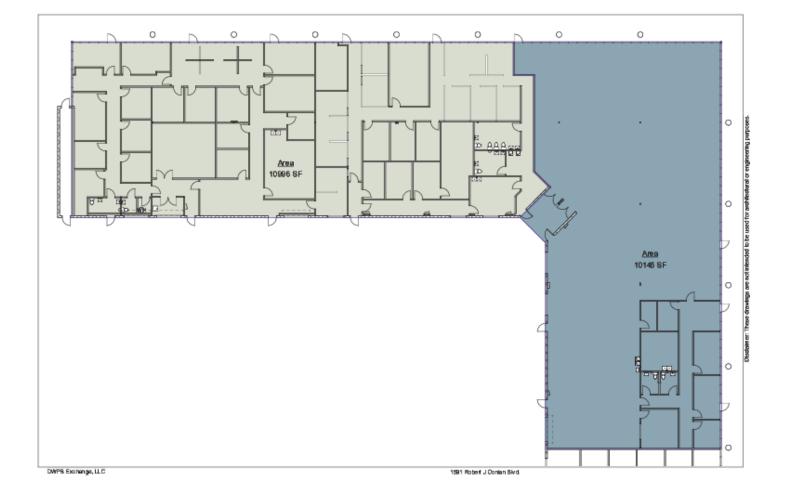

### **FLOOR PLANS**

Corporate Park at Palm Bay • 1571-1591 Robert J Conlan Blvd Palm Bay, FL 32905

# PLANS

Corporate Park at Palm Bay • 1571-1591 Robert J Conlan Blvd Palm Bay, FL 32905

| SUITE      | SIZE      | ТҮРЕ       | RATE                  |
|------------|-----------|------------|-----------------------|
| 1591 - 128 | 10,996 SF | \$2.57 NNN | \$10.00 - 12.00 SF/yr |