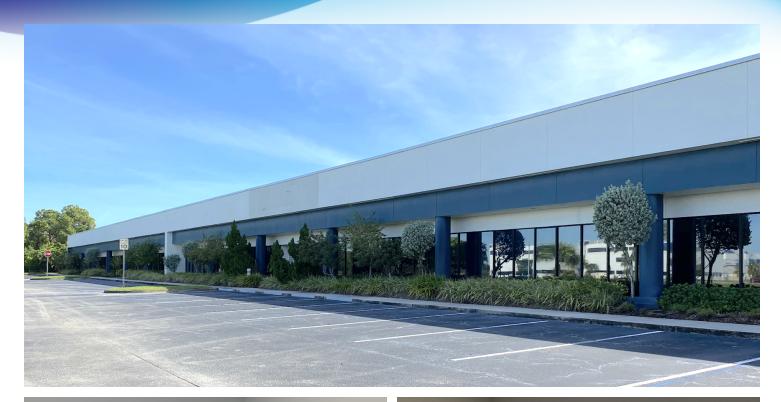

# **EXECUTIVE SUMMARY**

Corporate Park at Palm Bay • 1571-1591 Robert J Conlan Blvd Palm Bay, FL 32905

| OFFERING SUMMARY |                                       | PROPERTY OVERVIEW                                                                                                                                                          |  |  |
|------------------|---------------------------------------|----------------------------------------------------------------------------------------------------------------------------------------------------------------------------|--|--|
| Available SF:    | 1,885 - 25,441 SF                     | This is a three (3) building Corporate Park well located in Palm Bay's Business Hub. This project has two (2) Office Spaces available. The Office Space is a Direct Lease. |  |  |
| Lease Rate:      | \$10.00 - 12.00 SF/yr<br>(\$2.57 NNN) | If you are looking for nice office space with about 10,000 sf of warehouse space, be sure to check out Corporate Park at Palm Bay.                                         |  |  |
|                  |                                       | Near L3Harris, DRS, and other Industrial & High Tech Companies                                                                                                             |  |  |
| Lot Size:        | 6.98 Acres                            | Well managed facility with ample parking and easy access to Palm Bay Road, and Highway I                                                                                   |  |  |
| Year Built:      | 1988                                  | Buildings have a mix of office, warehouse, and flex space.                                                                                                                 |  |  |
|                  |                                       | LOCATION OVERVIEW                                                                                                                                                          |  |  |
| Building Size:   | 71,968 SF                             | Located on Robert J Conlan Blvd near Palm Bay Rd                                                                                                                           |  |  |
|                  |                                       | Tranquil Office Park setting                                                                                                                                               |  |  |
| Zoning:          | LI                                    | Great Central Brevard Location                                                                                                                                             |  |  |

Easy access to Hwy AIA and Palm Bay Road