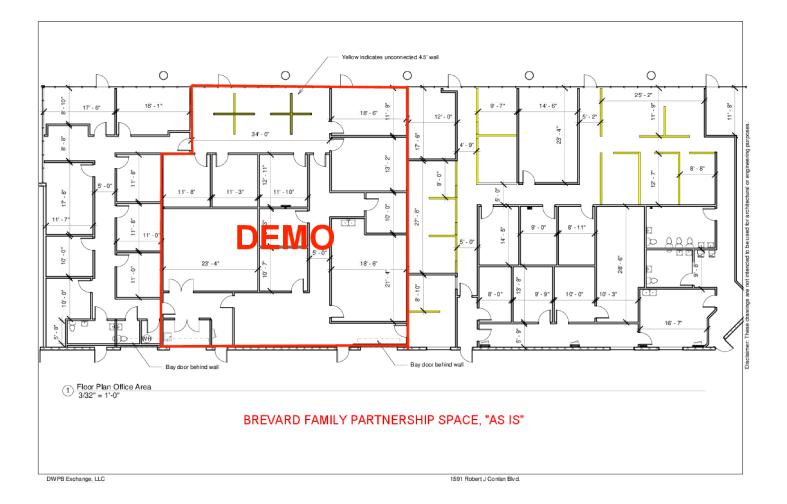

### PLANS

Corporate Park at Palm Bay • 1571-1591 Robert J Conlan Blvd Palm Bay, FL 32905

**EXCHANGE AT PALM BAY** 

|                   | Building 1571   28,560 Total sf |                         |                     |                         |  |  |  |
|-------------------|---------------------------------|-------------------------|---------------------|-------------------------|--|--|--|
|                   | 1571 - 100                      | Suite 100<br>28.560 SF  |                     |                         |  |  |  |
| LEGEND            |                                 |                         |                     |                         |  |  |  |
| Available         |                                 |                         |                     |                         |  |  |  |
| Unavailable       |                                 |                         |                     |                         |  |  |  |
| LEASE INFORMATION |                                 |                         |                     |                         |  |  |  |
| Lease Type:       | \$                              | 2.57 NNN Lease Term:    |                     | Negotiable              |  |  |  |
| Total Space:      | 10,996                          | - 12,560 SF Lease Rate: |                     | \$10.00 - \$12.00 SF/yr |  |  |  |
| AVAILABLE SPACES  |                                 |                         |                     |                         |  |  |  |
| SUITE             | SIZE                            | ТҮРЕ                    | RATE                |                         |  |  |  |
| 1571 - 100        | 12,560 SF \$                    | \$2.57 NNN              | \$10.00 - 12.00 SF/ | yr                      |  |  |  |