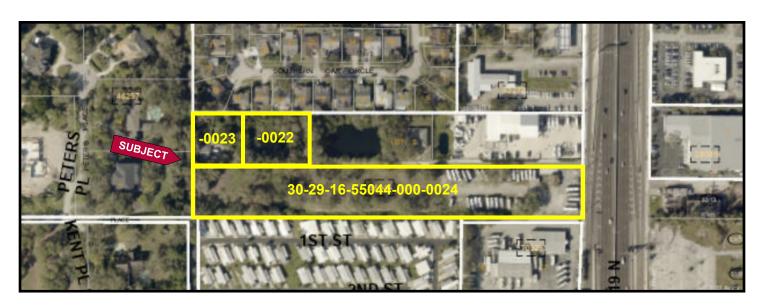

## **Pinellas County Parcel Map**

### **FEATURES**

- ❖ 5.304 AC MOL
- ❖ Site Plan for 132 Units in process by Seller
- Zoning: CN—Commercial Neighborhood -City of Largo
- ❖ Future Land Use: Residential Low Medium (RLM)
- Utilities: Water, Trash: Pinellas County
- Sewer: City of Largo
- Parcel ID Numbers: 30-29-16-55044-000-0022,
  - -0023 and 0024
- Flood Zone: X
- 2022 Real Estate Taxes: \$15,790 (total/all parcels)
- ASKING PRICE: \$3,960,000.00