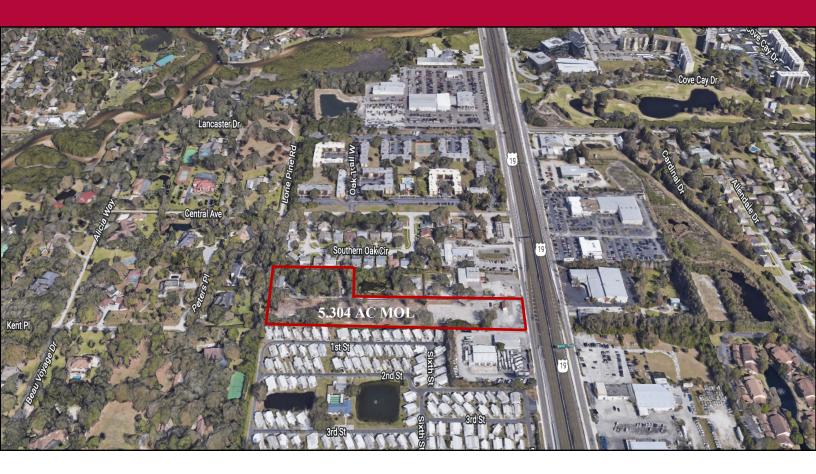

# **Multi-Family Land**

17122 US Highway 19 N., Largo, FL 33764

### **FEATURES**

- ❖ 5.304 AC MOL
- ❖ Site Plan for 132 Units in process by Seller
- Zoning: CN—Commercial Neighborhood -City of Largo
- ❖ Future Land Use: Residential Low Medium (RLM)
- Utilities: Water, Trash: Pinellas County
- Sewer: City of Largo
- Parcel ID Numbers: 30-29-16-55044-000-0022,
  - -0023 and 0024
- Flood Zone: X
- 2022 Real Estate Taxes: \$15,790 (total/all parcels)
- ASKING PRICE: \$3,960,000.00