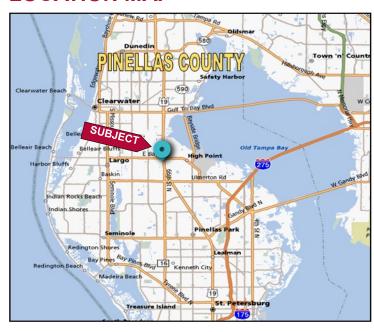

# **Multi-Family Land**

17122 US Highway 19 N., Largo, FL 33764





### **FEATURES**

- ❖ 5.304 AC MOL
- ❖ Site Plan for 132 Units in process by Seller
- Zoning: CN—Commercial Neighborhood -City of Largo
- ❖ Future Land Use: Residential Low Medium (RLM)
- Utilities: Water, Trash: Pinellas County
- Sewer: City of Largo
- Parcel ID Numbers: 30-29-16-55044-000-0022,
  - -0023 and 0024
- Flood Zone: X
- 2022 Real Estate Taxes: \$15,790 (total/all parcels)
- ASKING PRICE: \$3,960,000.00

## **LOCATION MAP**







### **SITE PLAN**



| 2022 Demographics        |          |          |          |
|--------------------------|----------|----------|----------|
|                          | 1-mile   | 3-mile   | 5-mile   |
| Total Population         | 9,448    | 114,355  | 259,727  |
| Total Households         | 5,094    | 50,673   | 115,785  |
| Average Household Income | \$80,240 | \$67,200 | \$70,012 |

| Area Drive Times                  |       |         |
|-----------------------------------|-------|---------|
|                                   | Miles | Minutes |
| St. Pete-Clearwater Int'l Airport | 3.5   | 10      |
| Clearwater Beach                  | 9     | 18      |
| Clearwater Mall                   | 2.9   | 6       |

## **Pinellas County Parcel Map**