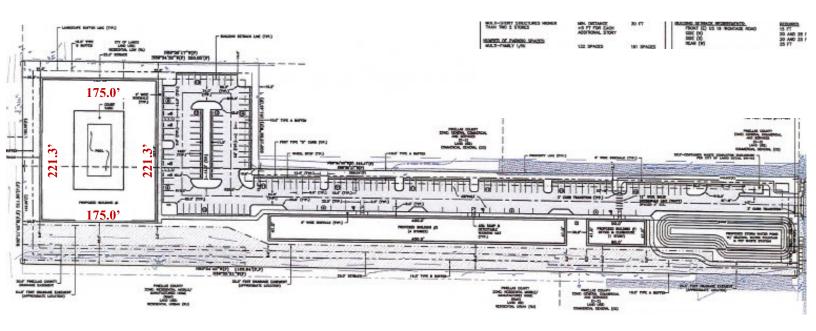

### **SITE PLAN**

| 2022 Demographics        |          |          |          |
|--------------------------|----------|----------|----------|
|                          | 1-mile   | 3-mile   | 5-mile   |
| Total Population         | 9,448    | 114,355  | 259,727  |
| Total Households         | 5,094    | 50,673   | 115,785  |
| Average Household Income | \$80,240 | \$67,200 | \$70,012 |