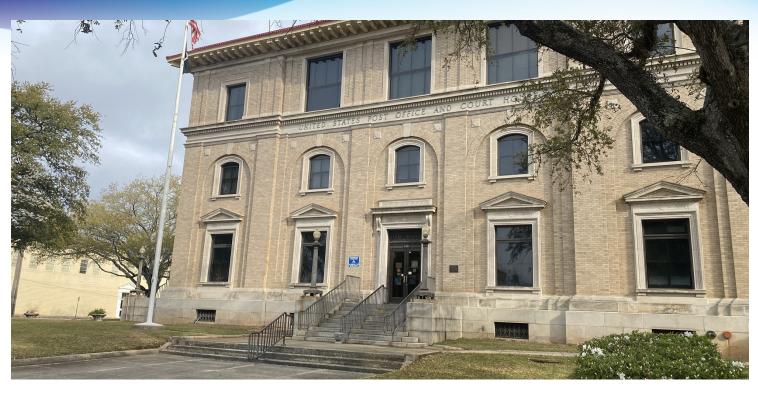

### **EXECUTIVE SUMMARY**

• 345 W Broad Ave Albany, GA 31701

#### **PROPERTY OVERVIEW**

On Site Management
Office Suites Include Electric
Historic Building with Beautiful Architecture
Ample Parking

Lease Rate: Negotiable LOCATION OVERVIEW

Professional Office Space in Downtown Business District, in the Center of Downtown Albany. Conveniently located near all major highways, Albany Airport, Civic Center

+/- Half a Mile Walking Distance to Flint River Quarium

+/- I Mile to Albany State University

+/-5 Miles to Radium Springs Gardens, One of Southwest GA's Seven Natural Wonders

**Building Size:** 29,495 SF