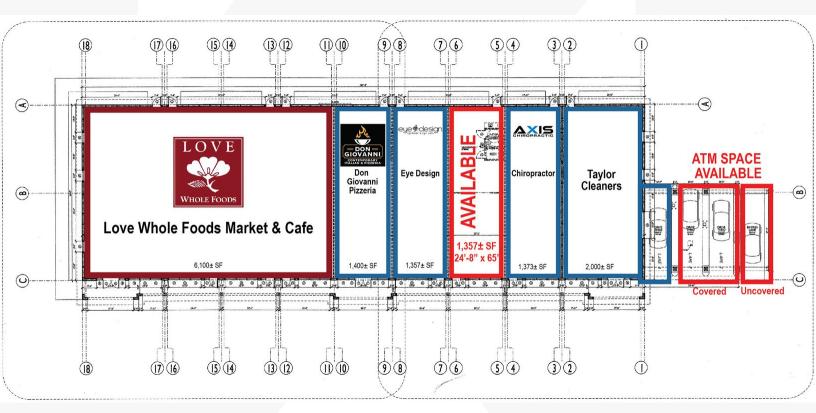

For Lease **Retail & ATM Space** 400 SF (ATM) & 1,373 SF (Inline Space)

## **Property Highlights**

maannin

• In-line retail space and separate ATM space available

alareen

- Benefit from co-tenancy with Love Whole Food Market
- Exceptional traffic counts: 54,500 AADT
- Ingress/egress from Taylor Road and South Williamson Road
- Less than 1/4 mile from I-95 & Taylor Road interchange
- New AdventHealth Port Orange ER is just across Williamson Rd
- Westport Square (anchored by Publix & Kohl's) is directly across Taylor Road
- · Established and growing retail trade area