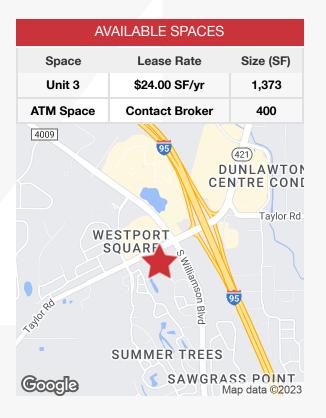

For Lease **Retail & ATM Space** 400 SF (ATM) & 1,373 SF (Inline Space)

## **Property Highlights**

maannin

• In-line retail space and separate ATM space available

alareen

- Benefit from co-tenancy with Love Whole Food Market
- Exceptional traffic counts: 54,500 AADT
- Ingress/egress from Taylor Road and South Williamson Road
- Less than 1/4 mile from I-95 & Taylor Road interchange
- New AdventHealth Port Orange ER is just across Williamson Rd
- Westport Square (anchored by Publix & Kohl's) is directly across Taylor Road
- · Established and growing retail trade area