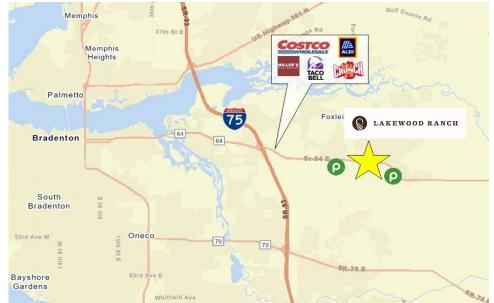

## 4.5 Acres of Excellent Commercial Out Parcels Coming Soon on SR 64, Bradenton

- 32,000 AADT
- Excellent Out parcel sites in front of upcoming 300 unit luxury apartment development
- Site is near desirable Lakewood Ranch community
- Site as two 1.00 acre out parcels and two 1.25 acre out parcels
- Delivery of sites projected for early 2025