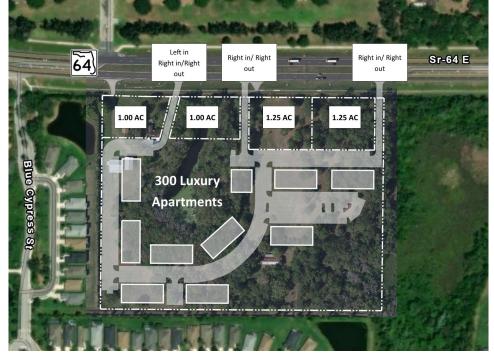

## 4.5 Acres of Excellent Commercial Out Parcels Coming Soon on SR 64, Bradenton

- 32,000 AADT
- Excellent Out parcel sites in front of upcoming 300 unit luxury apartment development
- Site is near desirable Lakewood Ranch community
- Site as two 1.00 acre out parcels and two 1.25 acre out parcels
- Delivery of sites projected for early 2025