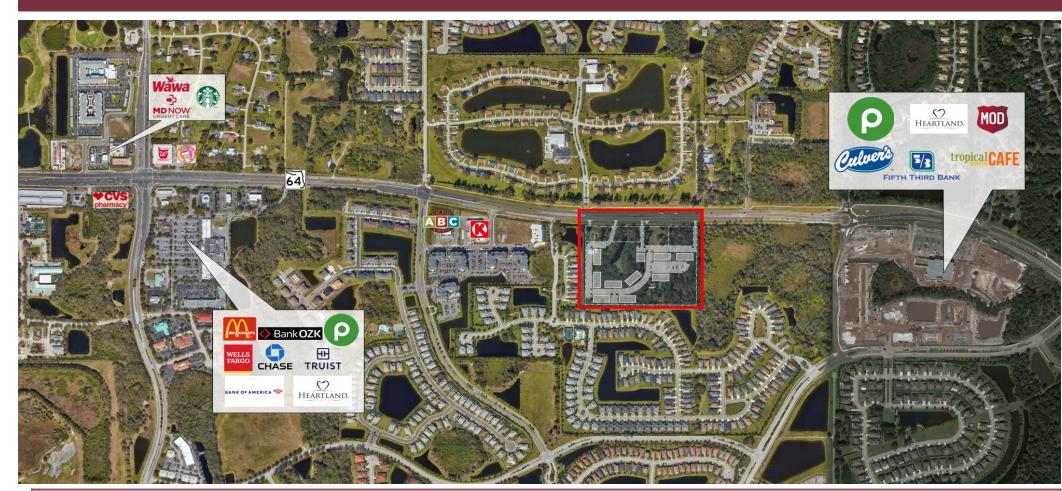

## 4.5 Acres of Excellent Commercial Out Parcels Coming Soon on SR 64, Bradenton

- 32,000 AADT
- Excellent Out parcel sites in front of upcoming 300 unit luxury apartment development
- Site is near desirable Lakewood Ranch community
- Site as two 1.00 acre out parcels and two 1.25 acre out parcels
- Delivery of sites projected for early 2025