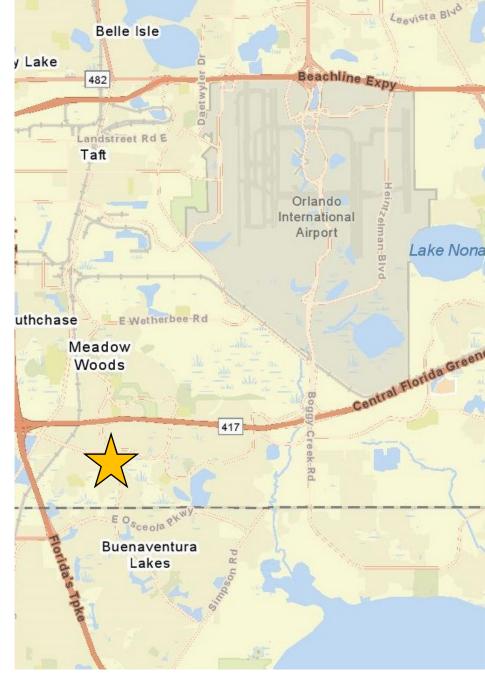

## **Excellent 0.5 AC Commercial Out Parcel Available on Boggy Creek Road**

- 0.50 Acres available for Ground Lease or Build-to-Suit
- Site has full access, Boggy Creek Rd widening will limit amount of sites that maintain full access
- Boggy Creek Rd 4-Laning currently underway, expected completion early 2024