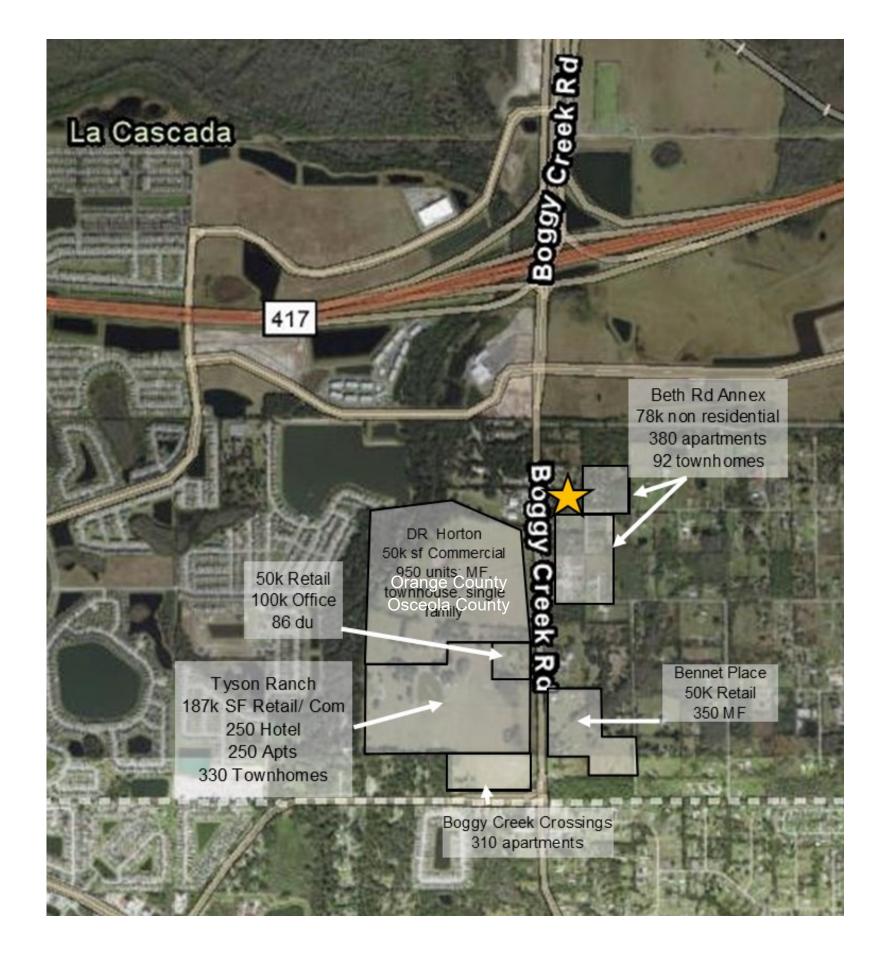

## **Excellent 0.5 AC Commercial Out Parcel Available on Boggy Creek Road**

- 0.50 Acres available for Ground Lease or Build-to-Suit
- Site has full access, Boggy Creek Rd widening will limit amount of sites that maintain full access
- Boggy Creek Rd 4-Laning currently underway, expected completion early 2024