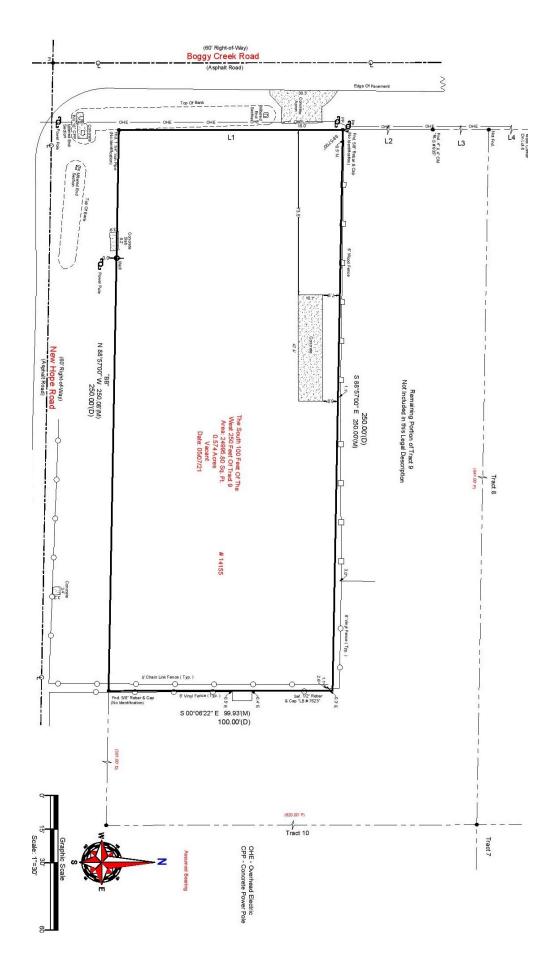

- 0.50 Acres available for Ground Lease or Build-to-Suit
- Site has full access, Boggy Creek Rd widening will limit amount of sites that maintain full access
- Boggy Creek Rd 4-Laning currently underway, expected completion early 2024