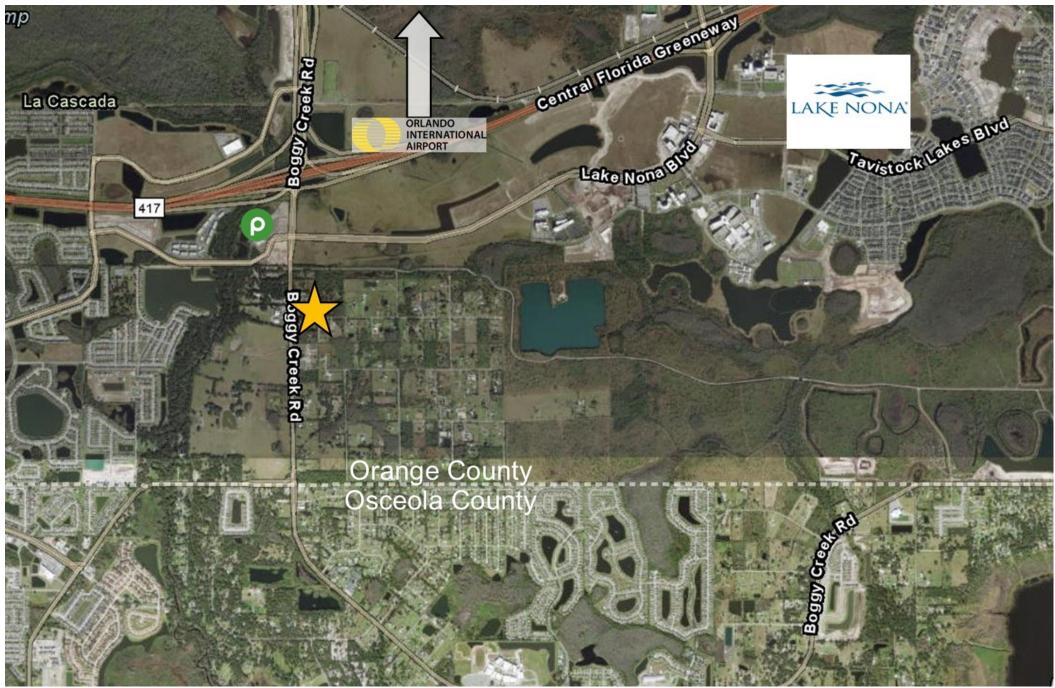

## **Excellent 0.5 AC Commercial Out Parcel Available on Boggy Creek Road**

- 0.50 Acres available for Ground Lease or Build-to-Suit
- Site has full access, Boggy Creek Rd widening will limit amount of sites that maintain full access
- Boggy Creek Rd 4-Laning currently underway, expected completion early 2024