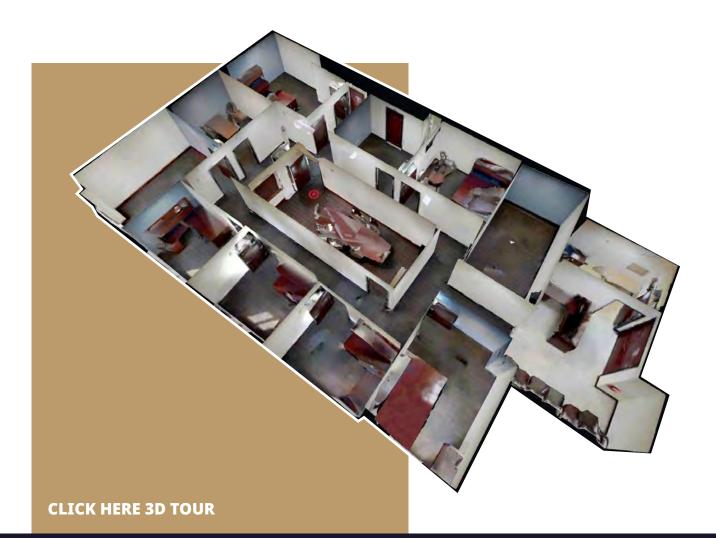

#### **CLICK HERE 3D TOUR**

- Large 'Double" office with views in ultra-desirable
  Veranda Park office building.
- Suites 301 & 302 combined 2,307 Sq. Ft. of usable
  square feet on third floor.
- Includes 2 of the best covered parking spaces at building right by the main entrance.
- 2295 S Hiawassee sits prominently at the front of the super luxurious Italian themed Veranda Park mega development with high-end shops, restaurants, professional services, high-end housing, and class A office space.