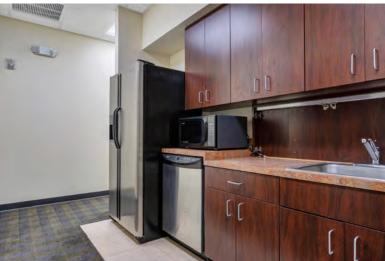

#### **FEATURES**

- 2,307 SF
- Price: \$699,000
- Year Built: 2004
- Building over looks metro west golf club across the street.
- Easy access to FL turnpike, I-4 and 408
- Included 10 private offices, reception area, large conference room, kitchen/break area and storage/ IT room.
- Supper clean with all new paint and carpet throughout.
- Unique office sizes and configurations allow a plethora of space planning options from private offices to open work areas and 'Bullpens'.

### **CRISP CLEAN LOOK**

Entire suite has a clean professional look throughout.

0

0.0

**John Kurtz** 407-864-9488 Jkurtz@Stirlingire.com

**Roger Soderstrom Jr.** 

407.617.2830 roger@stirlingint.com LUXURY VENETIAN INSPIRED OFFICE CONDO IN THE HEART OF VERANDA PARK