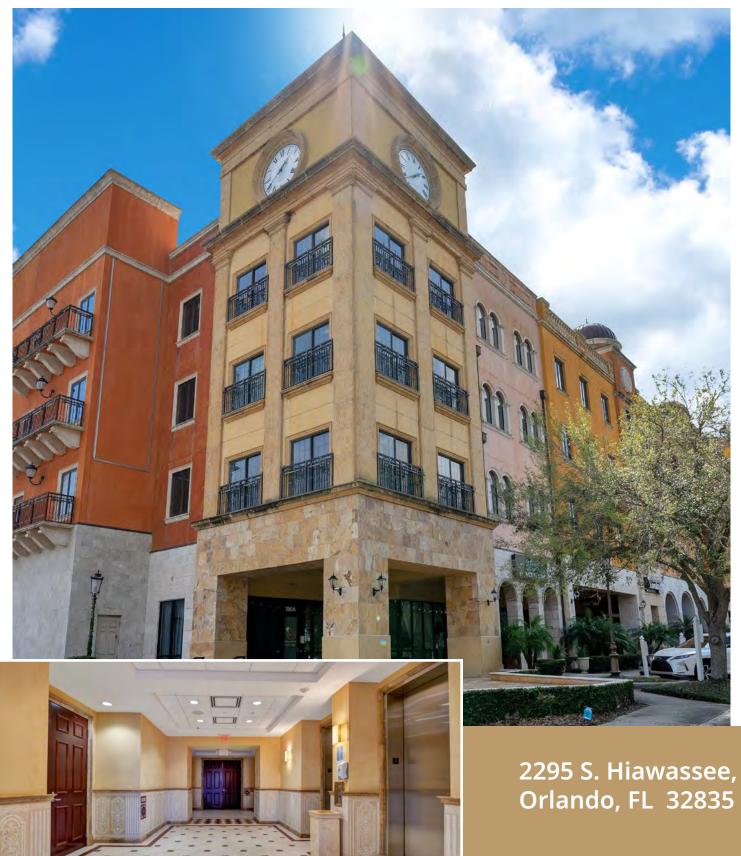

# VERANDA PARK EXECUTIVE OFFICE 2,307 SF USABLE

STIRLING INTERNATIONAL

## LUXURY VENETIAN INSPIRED OFFICE CONDO IN THE HEART OF VERANDA PARK

#### **CLICK HERE 3D TOUR**

- Large 'Double" office with views in ultra-desirable
  Veranda Park office building.
- Suites 301 & 302 combined 2,307 Sq. Ft. of usable
  square feet on third floor.
- Includes 2 of the best covered parking spaces at building right by the main entrance.
- 2295 S Hiawassee sits prominently at the front of the super luxurious Italian themed Veranda Park mega development with high-end shops, restaurants, professional services, high-end housing, and class A office space.

#### **FEATURES**

- 2,307 SF
- Price: \$699,000
- Year Built: 2004
- Building over looks metro west golf club across the street.
- Easy access to FL turnpike, I-4 and 408
- Included 10 private offices, reception area, large conference room, kitchen/break area and storage/ IT room.
- Supper clean with all new paint and carpet throughout.
- Unique office sizes and configurations allow a plethora of space planning options from private offices to open work areas and 'Bullpens'.