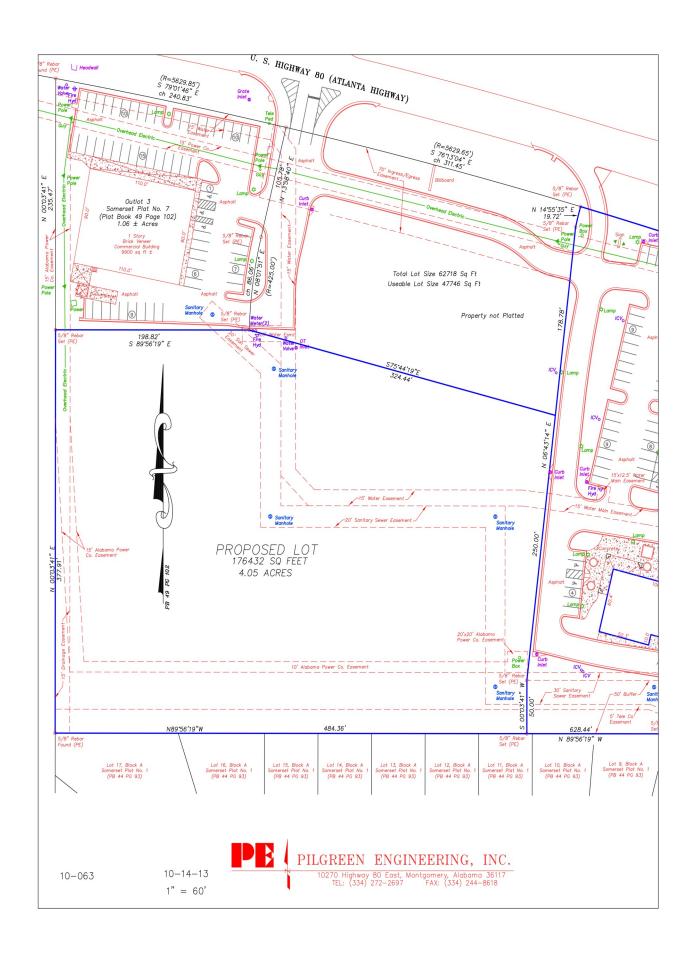

## PRICE REDUCED!

± 4.05 acres located just off U.S. Highway 80 (Atlanta Highway) adjacent to Somerset Shopping Center. Great location for church, assised living, retail or office. Contact John Stanley, CCIM, for more information at (334) 271-2475.