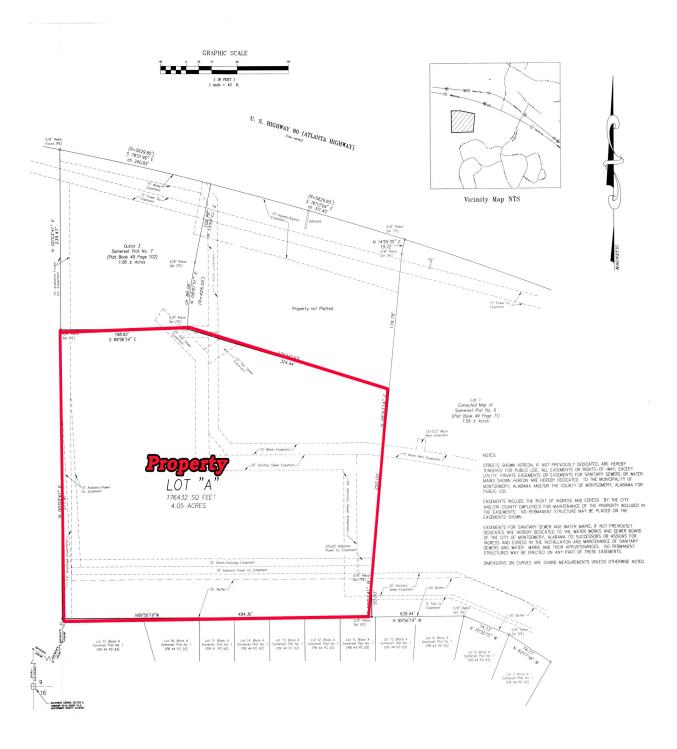

## PRICE REDUCED!

± 4.05 acres located just off U.S. Highway 80 (Atlanta Highway) adjacent to Somerset Shopping Center. Great location for church, assised living, retail or office. Contact John Stanley, CCIM, for more information at (334) 271-2475.