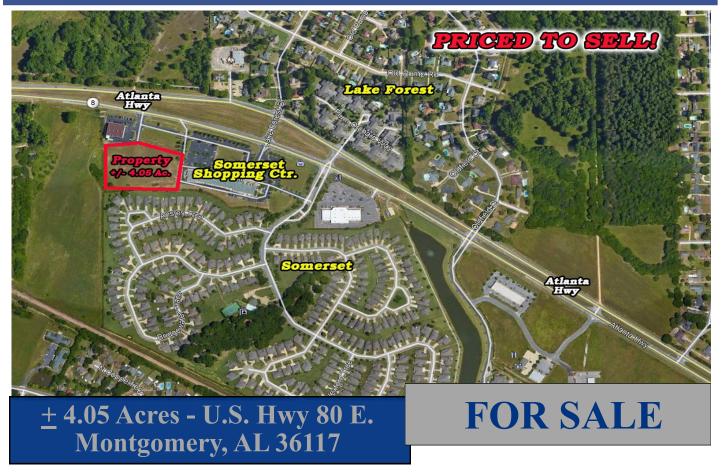

## COMMERCIAL REAL ESTATE

• Sales Price: \$345,000.00

• Zoning: PUD/Commercial

• Best Use: Retail, Church, Assisted

Living, Office

• Visibility: Excellent

Possession: Immediate

Listing Type: Exclusive

## PRICE REDUCED!

± 4.05 acres located just off U.S. Highway 80 (Atlanta Highway) adjacent to Somerset Shopping Center. Great location for church, assised living, retail or office. Contact John Stanley, CCIM, for more information at (334) 271-2475.