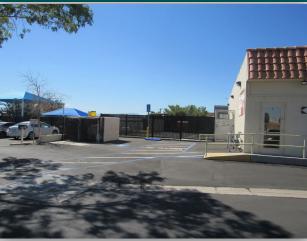

#### Property Features

- Building Sq. Ft. ±7,500
- Year Built: 1981
- Zoning: IPD (Industrial Park)
- The subject property consists of two parcels which are 0396-062-02, and 0396-062-03
- Parcel 0396-062-03 includes a playground and paved parking
- The property is currently leased to Victorville Head Start Preschool
- The building consists of two classrooms, three offices, a kitchen, six restrooms and a family learning center
- Perfect for an existing daycare operator looking to expand their current operations
- Located near exiting retail centers, restaurants, Kaiser Permanente, and San Bernardino County Court House
- Easy access to I-15