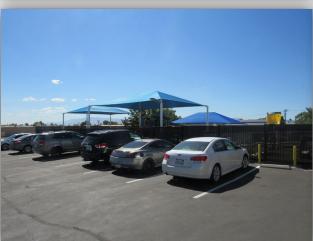

#### Property Features

- Building Sq. Ft. ±7,500
- Year Built: 1981
- Zoning: IPD (Industrial Park)
- The subject property consists of two parcels which are 0396-062-02, and 0396-062-03
- Parcel 0396-062-03 includes a playground and paved parking
- The property is currently leased to Victorville Head Start Preschool
- The building consists of two classrooms, three offices, a kitchen, six restrooms and a family learning center
- Perfect for an existing daycare operator looking to expand their current operations
- Located near exiting retail centers, restaurants, Kaiser Permanente, and San Bernardino County Court House
- Easy access to I-15