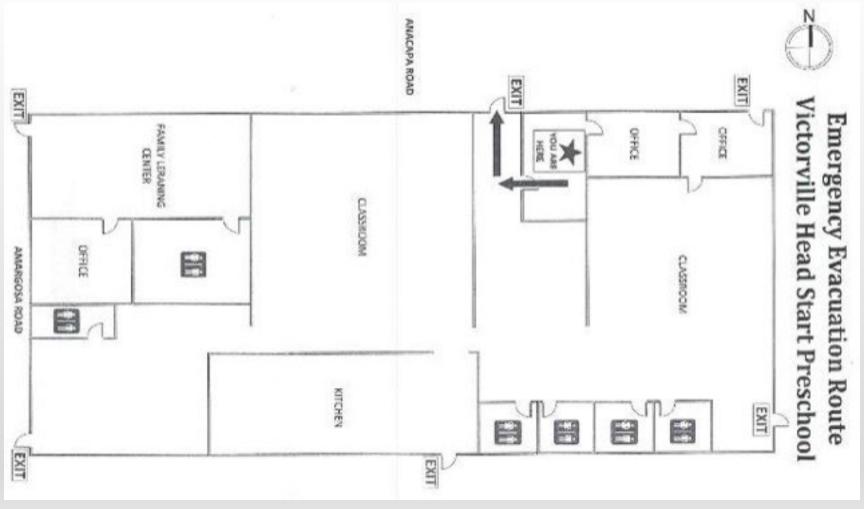

#### Property Features

- Building Sq. Ft. ±7,500
- Year Built: 1981
- Zoning: IPD (Industrial Park)
- The subject property consists of two parcels which are 0396-062-02, and 0396-062-03
- Parcel 0396-062-03 includes a playground and paved parking
- The property is currently leased to Victorville Head Start Preschool
- The building consists of two classrooms, three offices, a kitchen, six restrooms and a family learning center
- Perfect for an existing daycare operator looking to expand their current operations
- Located near exiting retail centers, restaurants, Kaiser Permanente, and San Bernardino County Court House
- Easy access to I-15