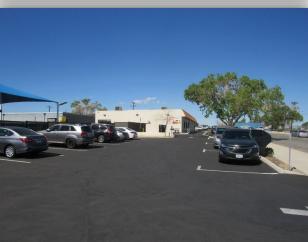

#### Property Features

- Building Sq. Ft. ±7,500
- Year Built: 1981
- Zoning: IPD (Industrial Park)
- The subject property consists of two parcels which are 0396-062-02, and 0396-062-03
- Parcel 0396-062-03 includes a playground and paved parking
- The property is currently leased to Victorville Head Start Preschool
- The building consists of two classrooms, three offices, a kitchen, six restrooms and a family learning center
- Perfect for an existing daycare operator looking to expand their current operations
- Located near exiting retail centers, restaurants, Kaiser Permanente, and San Bernardino County Court House
- Easy access to I-15