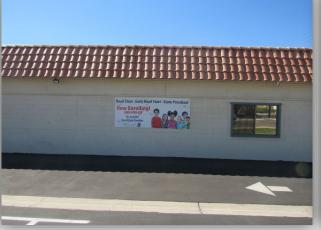

#### Property Features

- Building Sq. Ft. ±7,500
- Year Built: 1981
- Zoning: IPD (Industrial Park)
- The subject property consists of two parcels which are 0396-062-02, and 0396-062-03
- Parcel 0396-062-03 includes a playground and paved parking
- The property is currently leased to Victorville Head Start Preschool
- The building consists of two classrooms, three offices, a kitchen, six restrooms and a family learning center
- Perfect for an existing daycare operator looking to expand their current operations
- Located near exiting retail centers, restaurants, Kaiser Permanente, and San Bernardino County Court House
- Easy access to I-15