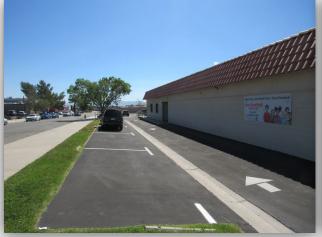

#### Property Features

- Building Sq. Ft. ±7,500
- Year Built: 1981
- Zoning: IPD (Industrial Park)
- The subject property consists of two parcels which are 0396-062-02, and 0396-062-03
- Parcel 0396-062-03 includes a playground and paved parking
- The property is currently leased to Victorville Head Start Preschool
- The building consists of two classrooms, three offices, a kitchen, six restrooms and a family learning center
- Perfect for an existing daycare operator looking to expand their current operations
- Located near exiting retail centers, restaurants, Kaiser Permanente, and San Bernardino County Court House
- Easy access to I-15