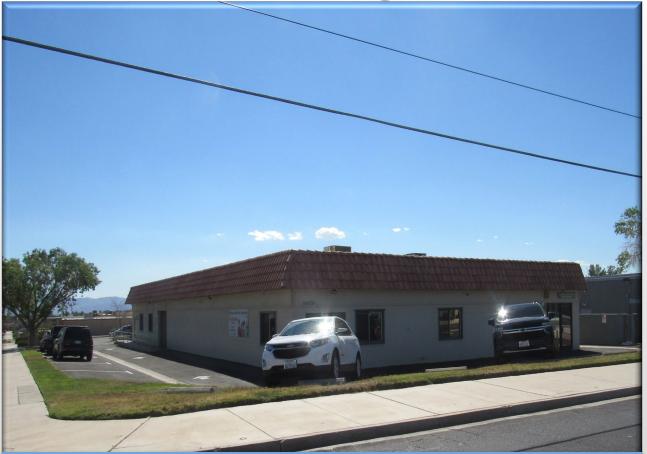

### 14029 Amargosa Rd., Victorville, CA 92392

#### Property Features

- Building Sq. Ft. ±7,500
- Year Built: 1981
- Zoning: IPD (Industrial Park)
- The subject property consists of two parcels which are 0396-062-02, and 0396-062-03
- Parcel 0396-062-03 includes a playground and paved parking
- The property is currently leased to Victorville Head Start Preschool
- The building consists of two classrooms, three offices, a kitchen, six restrooms and a family learning center
- Perfect for an existing daycare operator looking to expand their current operations
- Located near exiting retail centers, restaurants, Kaiser Permanente, and San Bernardino County Court House
- Easy access to I-15