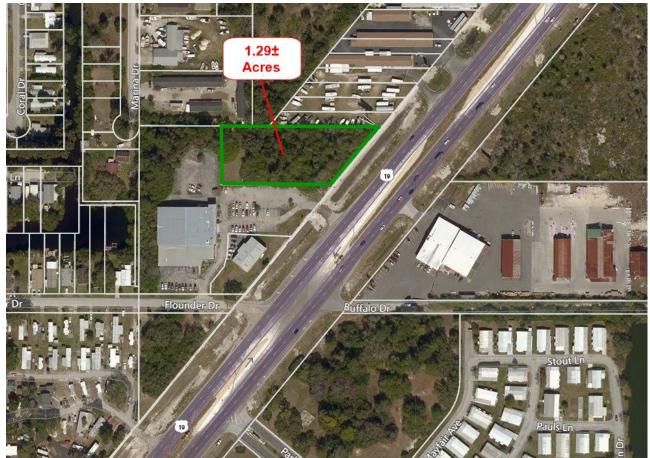

## For Sale

1.29± Acres US Highway 19, Hudson, FL 34667

## **Property Information**

- 1.29± Acres
- Zoned C2
- FLU Retail/Office/Residential
- 200'± of Frontage on US 19
- ADDT Traffic Counts 36,000±
- Priced at \$185,000