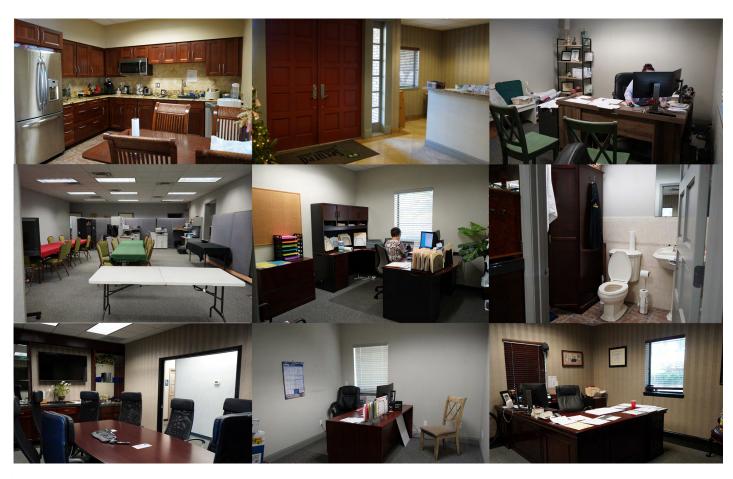

## **PROPERTY OVERVIEW**

Large, open 8445 sf building currently owner occupied. Freestanding building in the back of a Professional Business Park in Altamonte Springs. Plenty of parking. Building will be demised to allow for a tenant need of about 4200 +/- sf private office space. Great space for a professional office user such as attorney, cpa, title company, medical office or lab user.