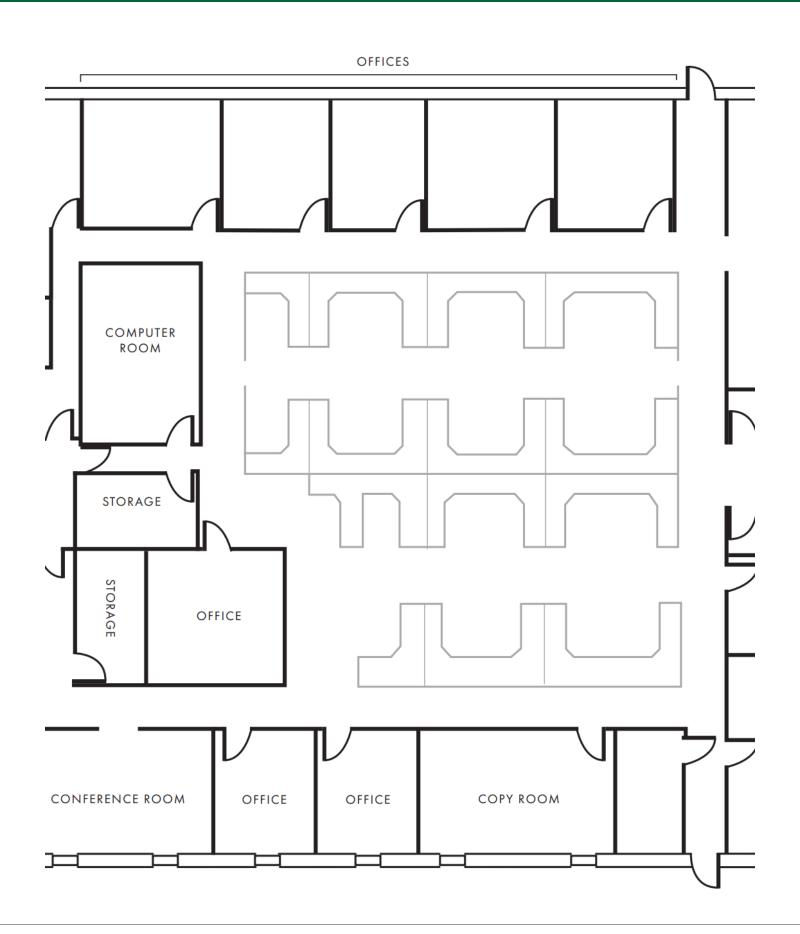

## **PROPERTY OVERVIEW**

Large, open 8445 sf building currently owner occupied. Freestanding building in the back of a Professional Business Park in Altamonte Springs. Plenty of parking. Building will be demised to allow for a tenant need of about 4200 +/- sf private office space. Great space for a professional office user such as attorney, cpa, title company, medical office or lab user.