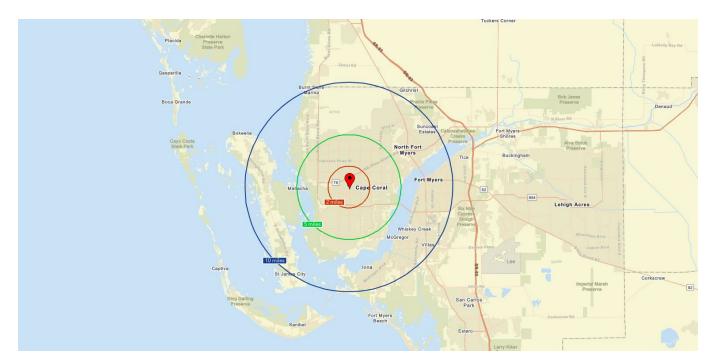

Michael J. Frye, CCIM|CEO (239) 281-0441

Hal Arkin (239) 910-5363

| DEMOGRAPHICS (2023)                      |         |         |          |
|------------------------------------------|---------|---------|----------|
| 1108 Skyline Blvd., Cape Coral, FL 33991 |         |         |          |
|                                          | 2 Miles | 5 Miles | 10 Miles |
| Total Population                         | 30,008  | 170,768 | 390,666  |
| Median Age                               | 41.5    | 44.0    | 49.4     |
| Total Households                         | 10,900  | 66,655  | 169,197  |

<sup>\*</sup>Source: Esri forecasts for 2023 and 2028. U.S. Census Bureau 2010 decennial Census data converted by Esri into 2020 geography.