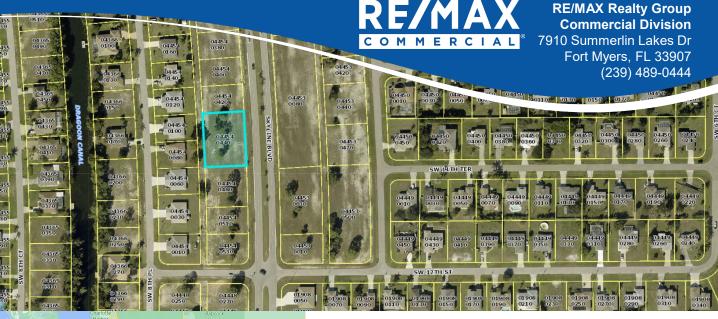

## FOR SALE – Commercial Land 1108 Skyline Blvd. Cape Coral, FL 33991

**Price:** \$215,000 (\$10.75/SF) **Size:** 20,000± SF (160x125) **Zoning:** C – Commercial

Future Land Use: CP – Commercial Professional

**Strap #:** 22-44-23-C2-04454.0440

Location: Between Pine Island Rd. & Trafalgar Pkwy.

## **Property Description:**

This commercial parcel fronts on a major North & South artery – Skyline Blvd. It is just North of Veteran's Pkwy.

It would accommodate for a retail plaza, medical facility and professional office building.