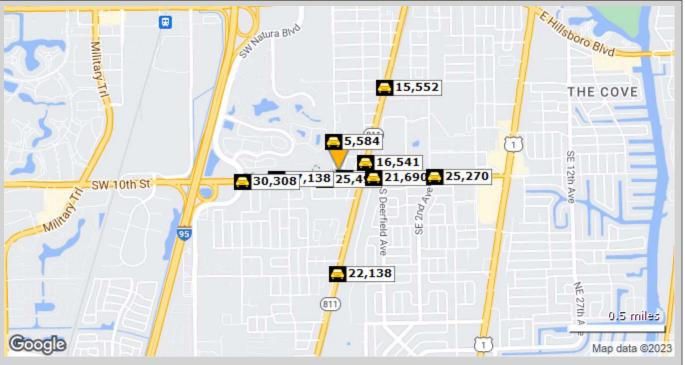

|    | Street                       | Cross Street | Cross Str Dist | Count<br>Year | Avg Daily<br>Volume | Volume<br>Type | Miles from<br>Subject Prop |
|----|------------------------------|--------------|----------------|---------------|---------------------|----------------|----------------------------|
| 1  | SW 10th St                   | SW 2nd Ave   | 0.04 E         | 2022          | 29,209              | MPSI           | .04                        |
| 2  | Southwest 10th Street        | SW 10th St   | 0.05 E         | 2022          | 25,497              | MPSI           | .08                        |
| 3  | S Dixie Hwy                  | SW 9th St    | 0.03 S         | 2018          | 16,541              | MPSI           | .16                        |
| 4  | SW Martin Luther King Jr Ave | SW 8th St    | 0.03 S         | 2022          | 5,584               | MPSI           | .17                        |
| 5  | SW 10th St                   | SW 1st Way   | 0.01 W         | 2022          | 21,690              | MPSI           | .19                        |
| 6  | SW 10th St                   | SW 6th Ave   | 0.06 E         | 2022          | 27,138              | MPSI           | .33                        |
| 7  | Southwest 10th Street        | SW 11th Way  | 0.01 W         | 2022          | 30,308              | MPSI           | .51                        |
| 8  | Southeast 10th Street        | SE 2nd Ave   | 0.03 W         | 2022          | 25,270              | MPSI           | .51                        |
| 9  | South Dixie Highway          | SW 5th St    | 0.02 SW        | 2022          | 15,552              | MPSI           | .52                        |
| 10 | Dixie Highway                | SW 15th St   | 0.01 SW        | 2022          | 22,138              | MPSI           | .53                        |