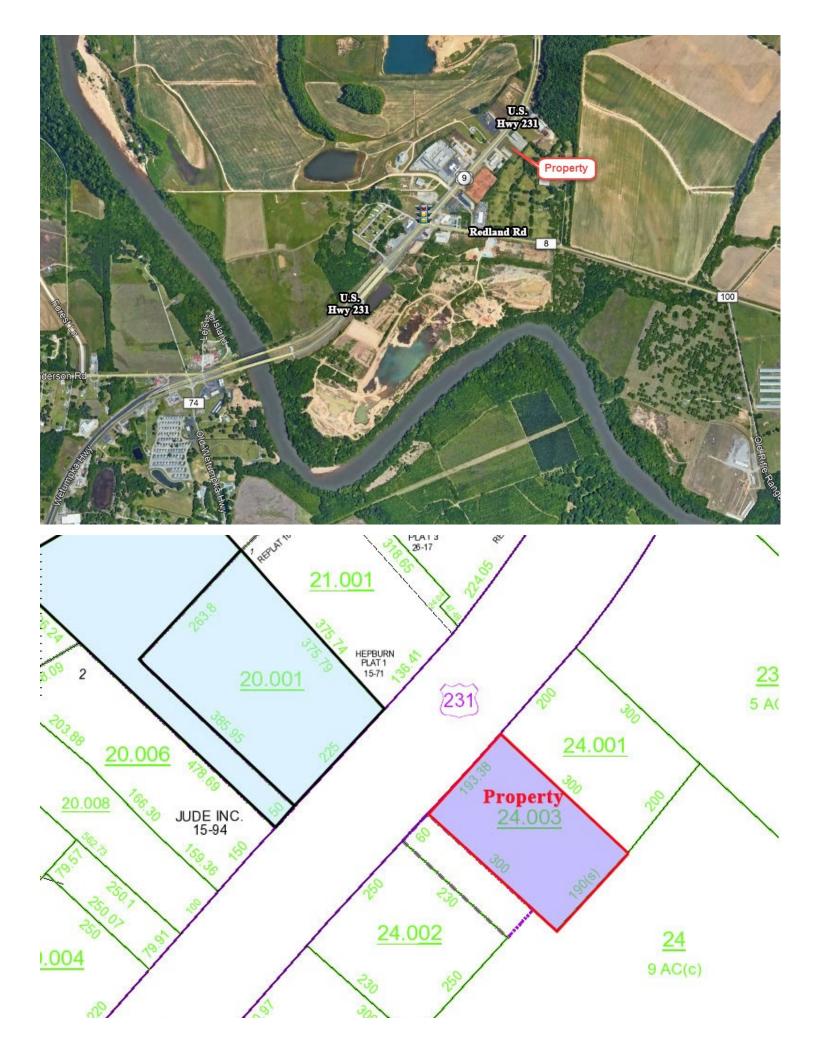

## 938 U.S. Hwy 231 Wetumpka, AL 36093

**FOR SALE** 

Sales Price: \$230,000.00 (\$4.09/S.F.)

• Land Size:  $\pm 1.29$  Acres  $(\pm 193' \times \pm 300')$ 

Zoning: B-2

• Best Use: Commercial, Retail, Car Lot

## **GREAT OPPORTUNITY!**

Excellent Commercial Lot with ± 193' of frontage along U.S. Hwy 231. Lot is zoned B-2 and can be developed for most any commercial use (Fireworks and Gas Stations are restricted). Located between Raceway and Big Daddy's Fireworks. Site may also be accessed from adjacent 60' wide access easement so a curb cut on Hwy 231 may not be required. Contact Lee Meriwether, CCIM, for more information at (334) 398-1808.