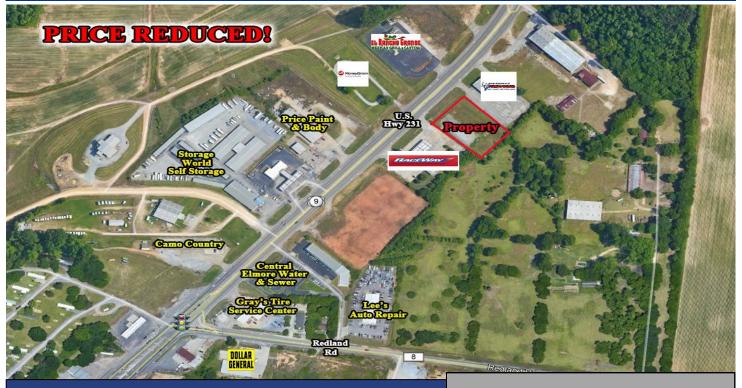

## 938 U.S. Hwy 231 Wetumpka, AL 36093

**FOR SALE** 

Sales Price: \$230,000.00 (\$4.09/S.F.)

• Land Size:  $\pm 1.29$  Acres  $(\pm 193' \times \pm 300')$ 

Zoning: B-2

• Best Use: Commercial, Retail, Car Lot

Visibility: Excellent Possession: Immediate Visibility: Excellent

• Traffic Count: 31,276 (2022 AADT)

• Listing Type: Exclusive

## **GREAT OPPORTUNITY!**

Excellent Commercial Lot with ± 193' of frontage along U.S. Hwy 231. Lot is zoned B-2 and can be developed for most any commercial use (Fireworks and Gas Stations are restricted). Located between Raceway and Big Daddy's Fireworks. Site may also be accessed from adjacent 60' wide access easement so a curb cut on Hwy 231 may not be required. Contact Lee Meriwether, CCIM, for more information at (334) 398-1808.