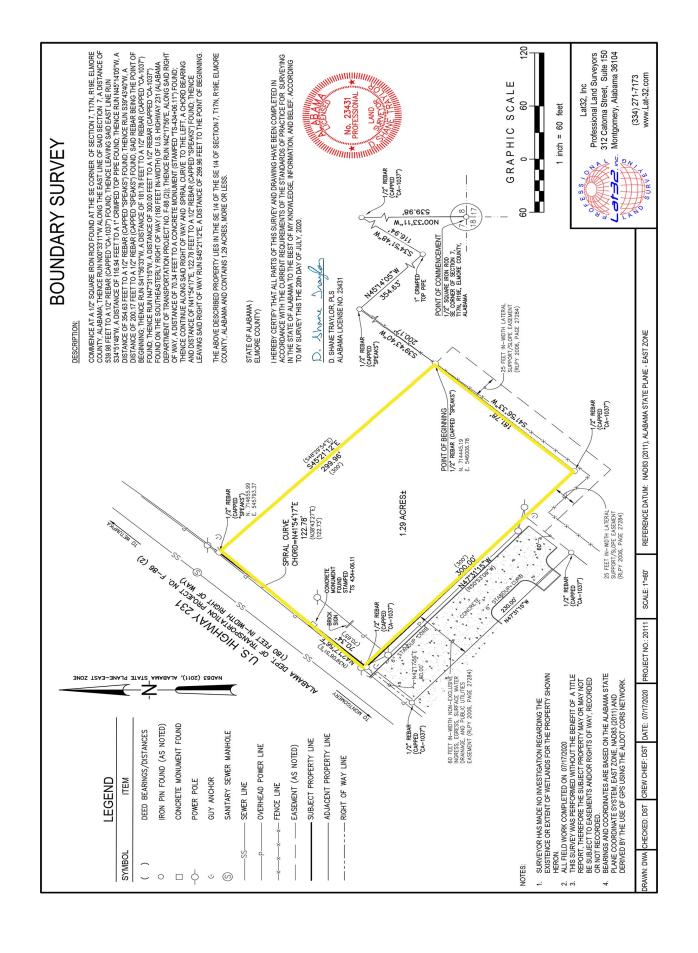

## 938 U.S. Hwy 231 Wetumpka, AL 36093

**FOR SALE** 

Sales Price: \$230,000.00 (\$4.09/S.F.)

• Land Size:  $\pm 1.29$  Acres  $(\pm 193' \times \pm 300')$ 

Zoning: B-2

• Best Use: Commercial, Retail, Car Lot

## **GREAT OPPORTUNITY!**

Excellent Commercial Lot with ± 193' of frontage along U.S. Hwy 231. Lot is zoned B-2 and can be developed for most any commercial use (Fireworks and Gas Stations are restricted). Located between Raceway and Big Daddy's Fireworks. Site may also be accessed from adjacent 60' wide access easement so a curb cut on Hwy 231 may not be required. Contact Lee Meriwether, CCIM, for more information at (334) 398-1808.