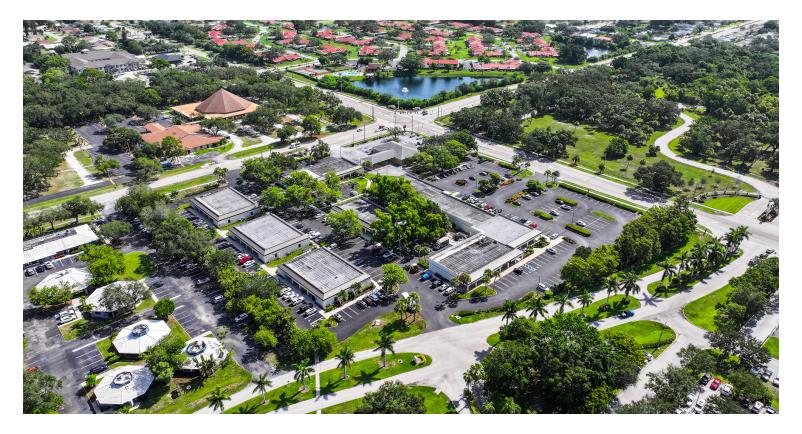

## **PROPERTY OVERVIEW**

Blake Park is a multi-tenanted property located next to Blake Hospital on 59th Street West. The property offers a variety of suite sizes ranging from 1,200 sq. ft. to a maximum of 6,700 sq. ft. While the majority of the property is comprised of medical offices, there are also a few private offices and retail tenants. Recently, the owners have completed a significant exterior upgrade, and several of the suite interiors are brand new and ready for immediate occupancy. If you're seeking a medical or professional office location with ample parking in the heart of Bradenton's medical area, Blake Park is your perfect choice!

## LOCATION OVERVIEW

Blake Park is situated along 59th Street W. Blake Park is conveniently located next to Blake Hospital, a 383 Bed Trauma II Hospital. Its prime location is accessible from all directions, making it a popular choice. Along with the hospital, the area offers a plethora of amenities, including restaurants, shopping centers, parks, and community centers.