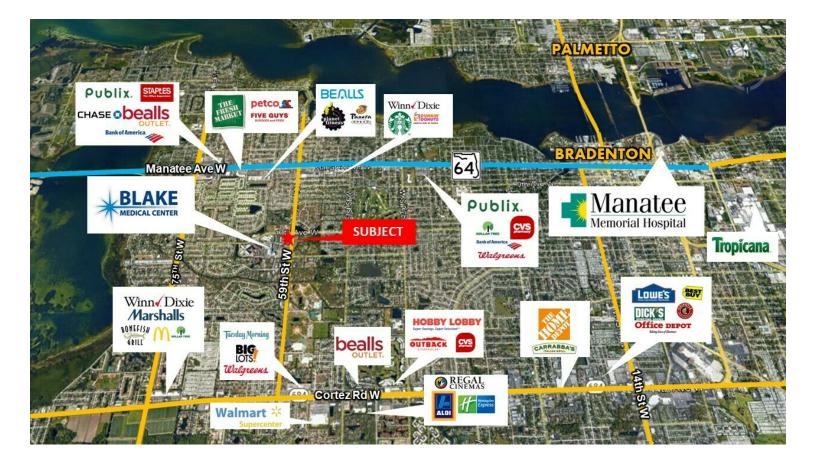

## LOCATION OVERVIEW

Blake Park is situated along 59th Street W. Blake Park is conveniently located next to Blake Hospital, a 383 Bed Trauma II Hospital. Its prime location is accessible from all directions, making it a popular choice. Along with the hospital, the area offers a plethora of amenities, including restaurants, shopping centers, parks, and community centers.

# LOCATION MAP

GAIL BOWDEN O: 941.223.1525 | C: 941.223.1525 gail.bowden@svn.com

MARK BOWER 0: 941.544.0054 | C: 941.544.0054

mark.bower@svn.com