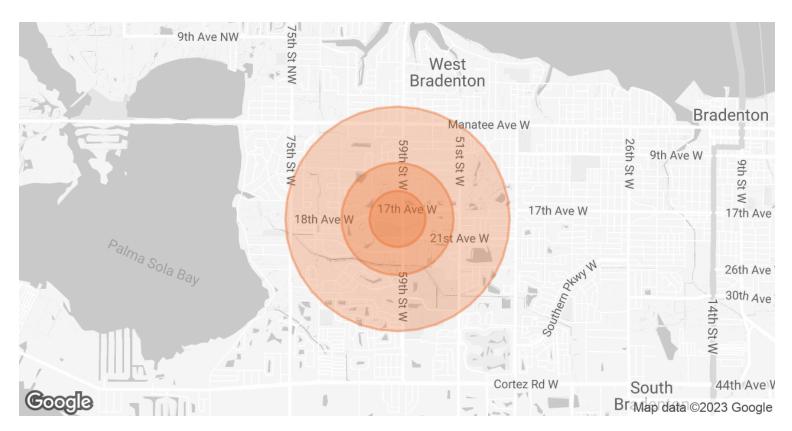

# **DEMOGRAPHICS MAP & REPORT**

| POPULATION                              | 0.25 MILES               | 0.5 MILES                 | 1 MILE                 |
|-----------------------------------------|--------------------------|---------------------------|------------------------|
| TOTAL POPULATION                        | 859                      | 3,064                     | 11,959                 |
| AVERAGE AGE                             | 67.7                     | 62.3                      | 58.5                   |
| AVERAGE AGE (MALE)                      | 60.4                     | 55.8                      | 54.7                   |
| AVERAGE AGE (FEMALE)                    | 71.3                     | 66.4                      | 61.2                   |
|                                         |                          |                           |                        |
| HOUSEHOLDS & INCOME                     | 0.25 MILES               | 0.5 MILES                 | 1 MILE                 |
| HOUSEHOLDS & INCOME<br>TOTAL HOUSEHOLDS | <b>0.25 MILES</b><br>458 | <b>0.5 MILES</b><br>1,523 | <b>1 MILE</b><br>5,996 |
|                                         |                          |                           |                        |
| TOTAL HOUSEHOLDS                        | 458                      | 1,523                     | 5,996                  |

\* Demographic data derived from 2020 ACS - US Census

MARK BOWER

GAIL BOWDEN O: 941.223.1525 | C: 941.223.1525 gail.bowden@svn.com