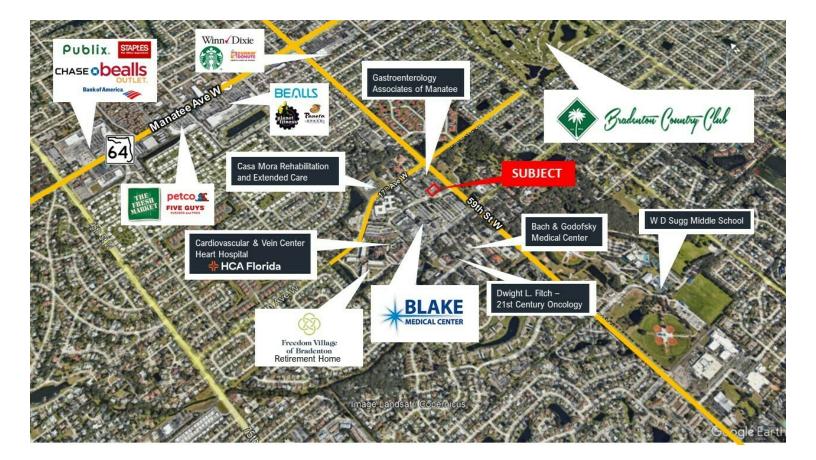

## LOCATION OVERVIEW

Blake Park is situated along 59th Street W. Blake Park is conveniently located next to Blake Hospital, a 383 Bed Trauma II Hospital. Its prime location is accessible from all directions, making it a popular choice. Along with the hospital, the area offers a plethora of amenities, including restaurants, shopping centers, parks, and community centers.

# LOCATION MAP

GAIL BOWDEN O: 941.223.1525 | C: 941.223.1525 gail.bowden@svn.com

MARK BOWER 0: 941.544.0054 | C: 941.544.0054

mark.bower@svn.com