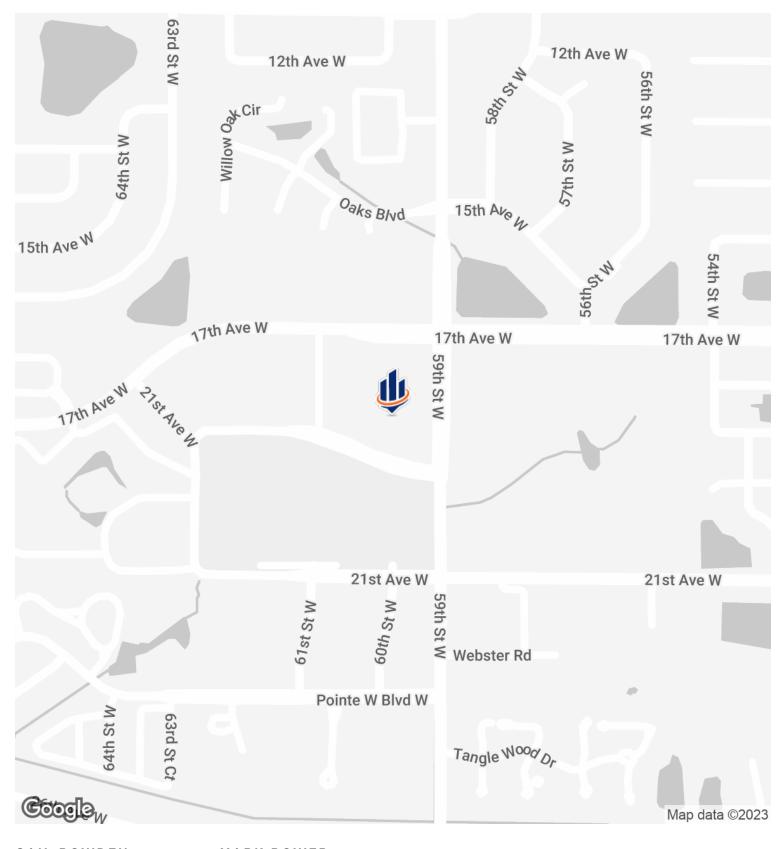

## LOCATION OVERVIEW

Blake Park is situated along 59th Street W. Blake Park is conveniently located next to Blake Hospital, a 383 Bed Trauma II Hospital. Its prime location is accessible from all directions, making it a popular choice. Along with the hospital, the area offers a plethora of amenities, including restaurants, shopping centers, parks, and community centers.

#### **PROPERTY HIGHLIGHTS**

- Located next to Black Hospital
- Recently renovated
- Ample parking

# **PROPERTY DETAILS**

| LEASE RATE          | \$21.00 SF/YR                                                |  |
|---------------------|--------------------------------------------------------------|--|
| LOCATION INFORMAT   | ION                                                          |  |
| BUILDING NAME       | Blake Park                                                   |  |
| STREET ADDRESS      | 1816 59th ST W                                               |  |
| CITY, STATE, ZIP    | Bradenton, FL 34209                                          |  |
| COUNTY              | Manatee                                                      |  |
| MARKET              | Bradenton                                                    |  |
| SUB-MARKET          | Sarasota                                                     |  |
| CROSS-STREETS       | 59th St W & 17th Ave W                                       |  |
| TOWNSHIP            | 34S                                                          |  |
| RANGE               | 17E                                                          |  |
| SECTION             | 32                                                           |  |
| SIDE OF THE STREET  | West                                                         |  |
| SIGNAL INTERSECTION | No                                                           |  |
| ROAD TYPE           | Paved                                                        |  |
| MARKET TYPE         | Large                                                        |  |
| NEAREST HIGHWAY     | 0.9 Miles to SR 64                                           |  |
| NEAREST AIRPORT     | 10.4 Miles to Sarasota<br>Bradenton International<br>Airport |  |
|                     |                                                              |  |