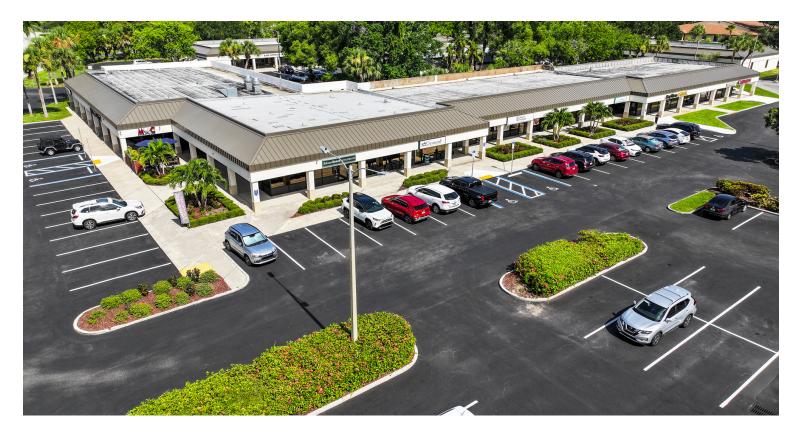

## **PROPERTY OVERVIEW**

Blake Park is a multi-tenanted property located next to Blake Hospital on 59th Street West. The property offers a variety of suite sizes ranging from 1,200 sq. ft. to a maximum of 6,700 sq. ft. While the majority of the property is comprised of medical offices, there are also a few private offices and retail tenants. Recently, the owners have completed a significant exterior upgrade, and several of the suite interiors are brand new and ready for immediate occupancy. If you're seeking a medical or professional office location with ample parking in the heart of Bradenton's medical area, Blake Park is your perfect choice!

#### **PROPERTY HIGHLIGHTS**

- Located next to Black Hospital
- Recently renovated
- Ample parking