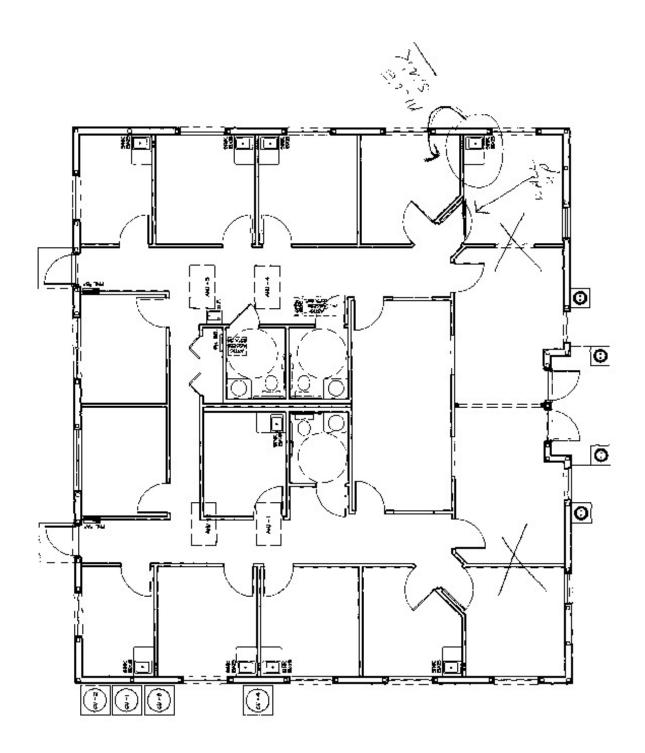

|
| NUMBER OF BUILDINGS | 1                                    |
| WALLS               | DRYWALL                              |
| EXTERIOR WALLS      | MASONRY STUCCO                       |
|                     |                                      |

### **GAIL BOWDEN**

# **LEASE SPACES**



### LEASE INFORMATION

| LEASE TYPE:  | NNN      | LEASE TERM: | Negotiable    |
|--------------|----------|-------------|---------------|
| TOTAL SPACE: | 2,872 SF | LEASE RATE: | \$22.00 SF/yr |

# AVAILABLE SPACES

| SUITE | TENANT    | SIZE (SF) | LEASE TYPE | LEASE RATE    | DESCRIPTION |
|-------|-----------|-----------|------------|---------------|-------------|
| 1     | Available | 2,872 SF  | NNN        | \$22.00 SF/yr |             |

**GAIL BOWDEN** 

# **FLOOR PLANS**



# GAIL BOWDEN

# **AERIAL MAP**



### **GAIL BOWDEN**

# **AERIAL MAP**



### GAIL BOWDEN

# **LOCATION MAP**



**GAIL BOWDEN** 

O: 941.223.1525 | C: 941.223.1525

gail.bowden@svn.com

# **DEMOGRAPHICS MAP & REPORT**



| POPULATION                           | 1 MILE               | 5 MILES            | 10 MILES                |
|--------------------------------------|----------------------|--------------------|-------------------------|
| TOTAL POPULATION                     | 24,195               | 248,128            | 737,852                 |
| AVERAGE AGE                          | 28.9                 | 35.1               | 37.5                    |
| AVERAGE AGE (MALE)                   | 28.2                 | 33.7               | 36.4                    |
| AVERAGE AGE (FEMA