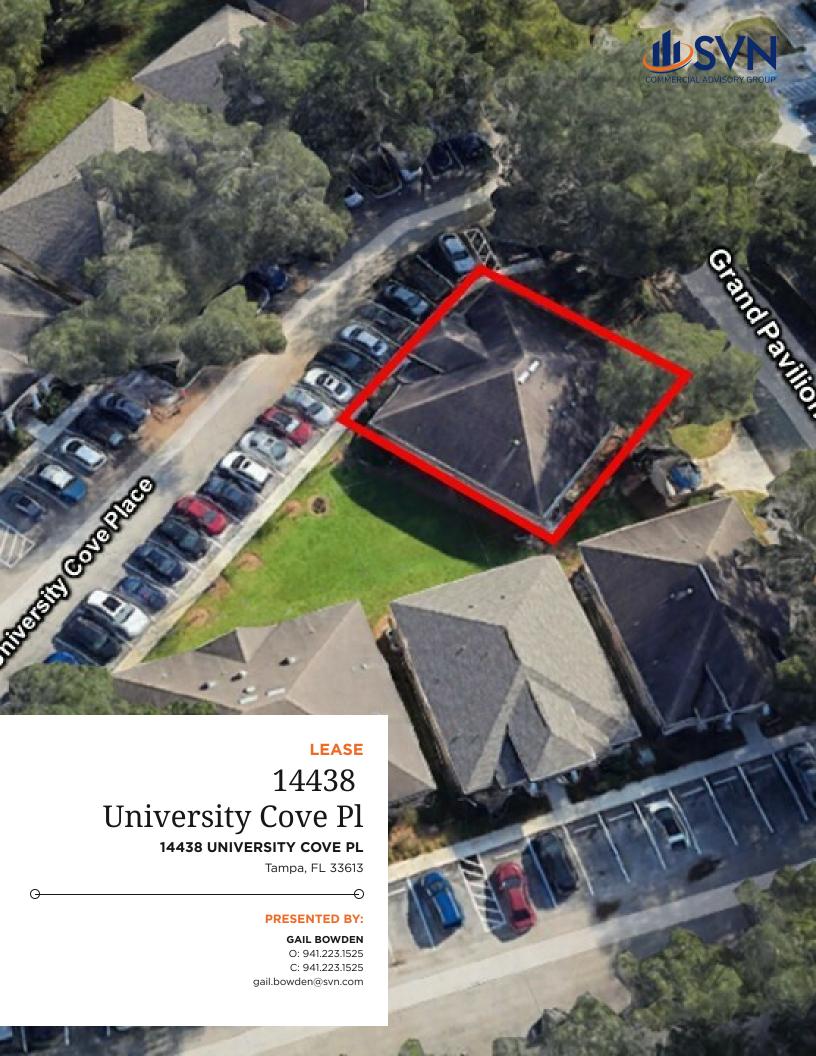

# **AERIAL MAP**

# LOCATION INFORMATION

| STREET ADDRESS      | 14438 University Cove Pl                   |
|---------------------|--------------------------------------------|
| CITY, STATE, ZIP    | Tampa, FL 33613                            |
| COUNTY              | Hillsborough                               |
| MARKET              | Tampa                                      |
| CROSS-STREETS       | Bruce B Downs Blvd &<br>Grand Pavilion Dr. |
| TOWNSHIP            | 28                                         |
| RANGE               | 19                                         |
| SECTION             | 5                                          |
| SIDE OF THE STREET  | West                                       |
| SIGNAL INTERSECTION | No                                         |
| ROAD TYPE           | Paved                                      |
| MARKET TYPE         | Large                                      |
| NEAREST HIGHWAY     | 2.2 miles to US 41, 2.3 miles<br>to I 275  |
| NEAREST AIRPORT     | 20 miles to Tampa<br>International Airport |
|                     |                                            |