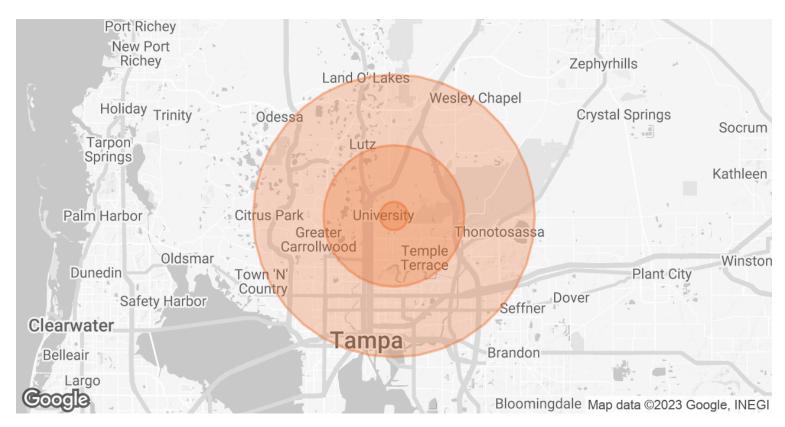

# **DEMOGRAPHICS MAP & REPORT**

| POPULATION                           | 1 MILE               | 5 MILES            | 10 MILES                |
|--------------------------------------|----------------------|--------------------|-------------------------|
| TOTAL POPULATION                     | 24,195               | 248,128            | 737,852                 |
| AVERAGE AGE                          | 28.9                 | 35.1               | 37.5                    |
| AVERAGE AGE (MALE)                   | 28.2                 | 33.7               | 36.4                    |
| AVERAGE AGE (FEMALE)                 | 31.1                 | 36.6               | 38.8                    |
|                                      |                      |                    |                         |
| HOUSEHOLDS & INCOME                  | 1 MILE               | 5 MILES            | 10 MILES                |
| HOUSEHOLDS & INCOME TOTAL HOUSEHOLDS | <b>1 MILE</b> 11,765 | 5 MILES<br>103,691 | <b>10 MILES</b> 301,573 |
|                                      |                      |                    |                         |
| TOTAL HOUSEHOLDS                     | 11,765               | 103,691            | 301,573                 |

<sup>\*</sup> Demographic data derived from 2020 ACS - US Census