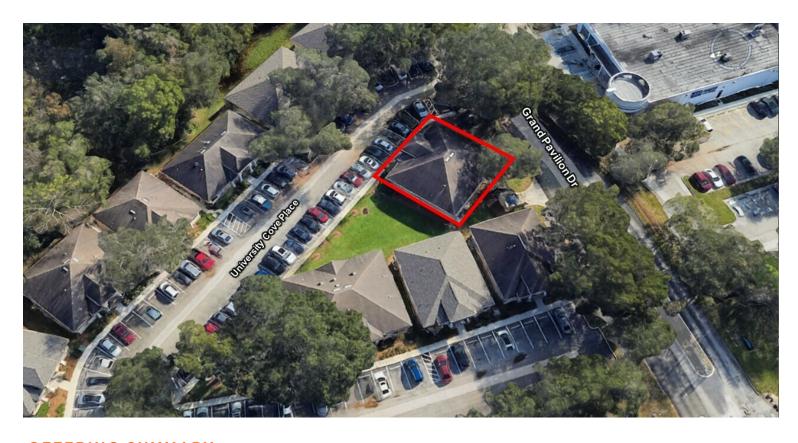

### PROPERTY SUMMARY



### **OFFERING SUMMARY**

| LEASE RATE:       | \$22.00 SF/yr<br>(NNN) |
|-------------------|------------------------|
| BUILDING SIZE:    | 2,872 SF               |
| AVAILABLE SF:     | 2,872 SF               |
| LOT SIZE:         | 123,013,440 SF         |
| YEAR BUILT:       | 2001                   |
| ZONING:           | SPI-UC-1               |
| MARKET:           | Tampa                  |
| TRAFFIC<br>COUNT: | 51,500                 |
| APN:              | 034890-0236            |
|                   |                        |

# **PROPERTY OVERVIEW**

Freestanding building ideal for professional office or medical space located near Advent Health Tampa, VA Hospital, and many other medical facilities. Easy access to I-275 and I-75 makes this location convenient and accessible. N