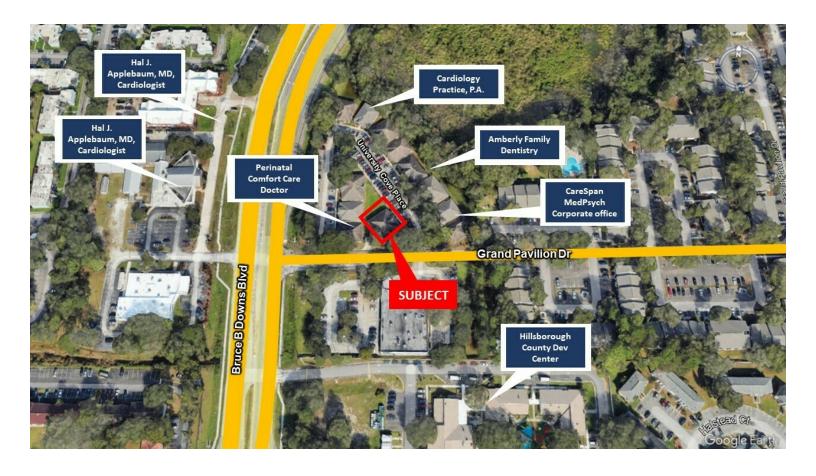

# **AERIAL MAP**

# **PROPERTY OVERVIEW**

Freestanding building ideal for professional office or medical space located near Advent Health Tampa, VA Hospital, and many other medical facilities. Easy access to I-275 and I-75 makes this location convenient and accessible. New commercial growth and development in every direction, situated in the heart of Tampa's major travel arteries.

# LOCATION INFORMATION

| STREET ADDRESS      | 14438 University Cove Pl                   |
|---------------------|--------------------------------------------|
| CITY, STATE, ZIP    | Tampa, FL 33613                            |
| COUNTY              | Hillsborough                               |
| MARKET              | Tampa                                      |
| CROSS-STREETS       | Bruce B Downs Blvd &<br>Grand Pavilion Dr. |
| TOWNSHIP            | 28                                         |
| RANGE               | 19                                         |
| SECTION             | 5                                          |
| SIDE OF THE STREET  | West                                       |
| SIGNAL INTERSECTION | No                                         |
| ROAD TYPE           | Paved                                      |
| MARKET TYPE         | Large                                      |
| NEAREST HIGHWAY     | 2.2 miles to US 41, 2.3 miles<br>to I 275  |
| NEAREST AIRPORT     | 20 miles to Tampa<br>International Airport |
|                     |                                            |