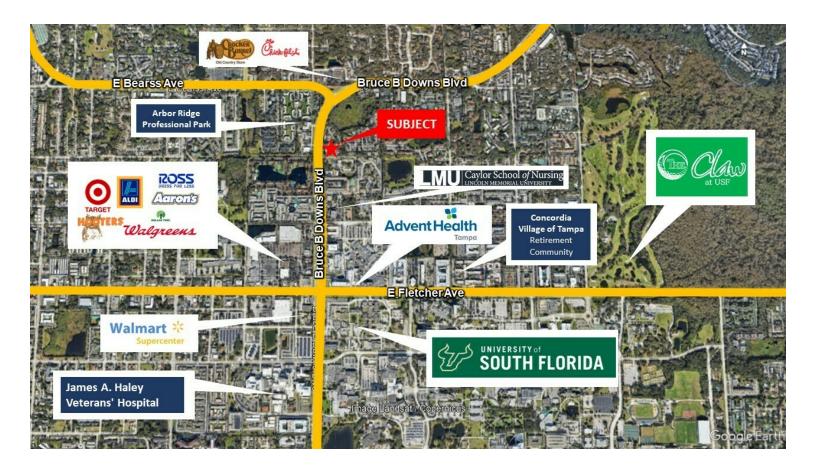

# **AERIAL MAP**

# **PROPERTY OVERVIEW**

Freestanding building ideal for professional office or medical space located near Advent Health Tampa, VA Hospital, and many other medical facilities. Easy access to I-275 and I-75 makes this location convenient and accessible. New commercial growth and development in every direction, situated in the heart of Tampa's major travel arteries.

# PROPERTY HIGHLIGHTS

- Convenient access to I-275, I-75
- Near USF, Florida Hospital, and VA Hospital
- Freestanding building
- · Ample parking