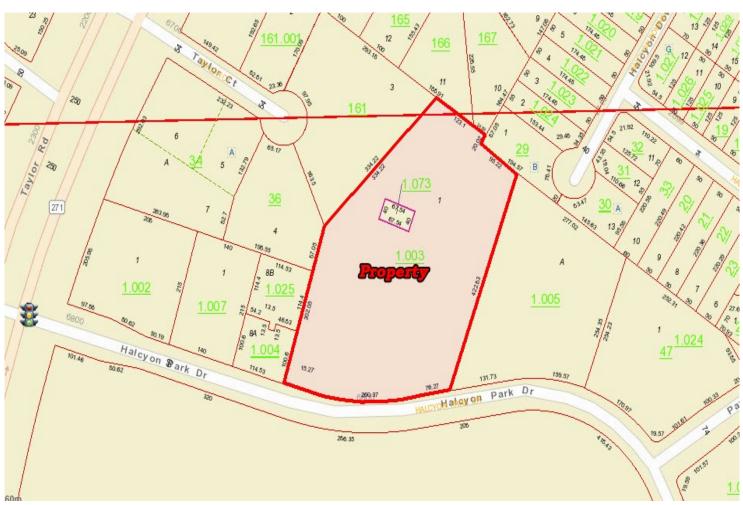

Class "A" office space located just off Taylor Road on Halcyon Park Drive. Owner occupied. Landlord will improve space to meet Tenant's needs. Full service rental rate at \$16.00/R.S.F. Ample parking on-site. Contact John Stanley, CCIM, for more information at (334) 271 -2475. SHOWN BY APPOINTMENT ONLY.