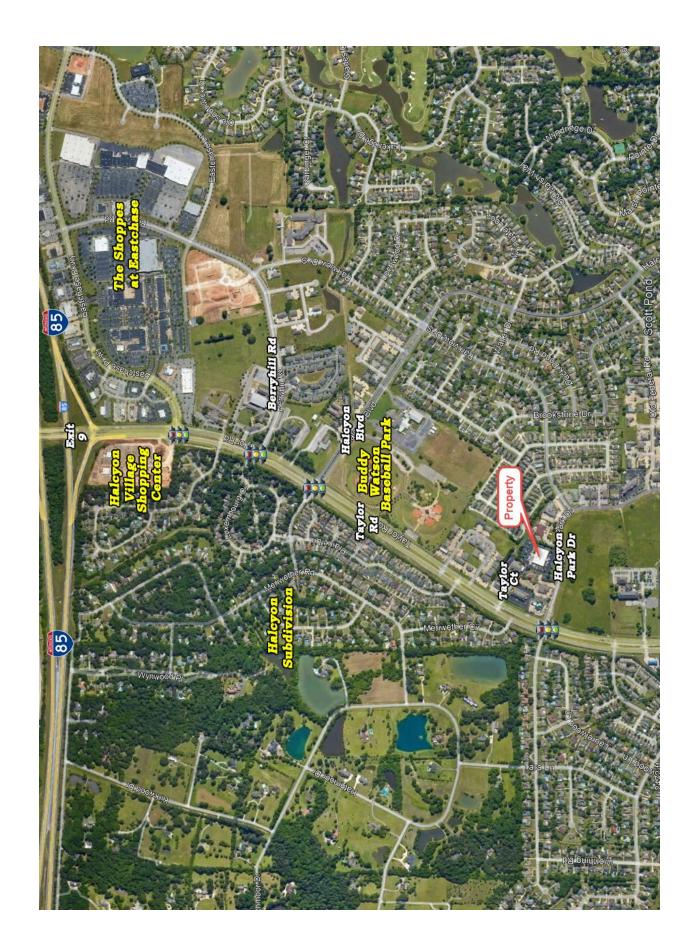

Class "A" office space located just off Taylor Road on Halcyon Park Drive. Owner occupied. Landlord will improve space to meet Tenant's needs. Full service rental rate at \$16.00/R.S.F. Ample parking on-site. Contact John Stanley, CCIM, for more information at (334) 271 -2475. SHOWN BY APPOINTMENT ONLY.