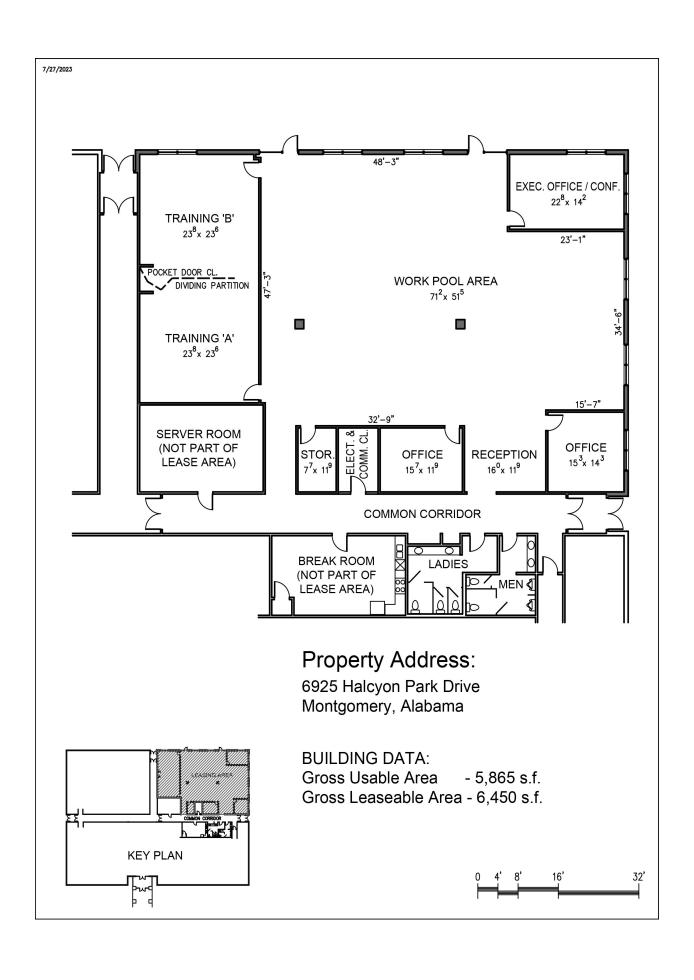

## COMMERCIAL REAL ESTATE

Lease Price: \$16.00 / R.S.F.
Lease Term: 3 Year Minimum
Space Size: ± 6,450 R.S.F.

• Zoning: O-1

• Parking: Adequate On-Site

Best Use: OfficeVisibility: ExcellentListing Type: Exclusive

Class "A" office space located just off Taylor Road on Halcyon Park Drive. Owner occupied. Landlord will improve space to meet Tenant's needs. Full service rental rate at \$16.00/R.S.F. Ample parking on-site. Contact John Stanley, CCIM, for more information at (334) 271 -2475. SHOWN BY APPOINTMENT ONLY.