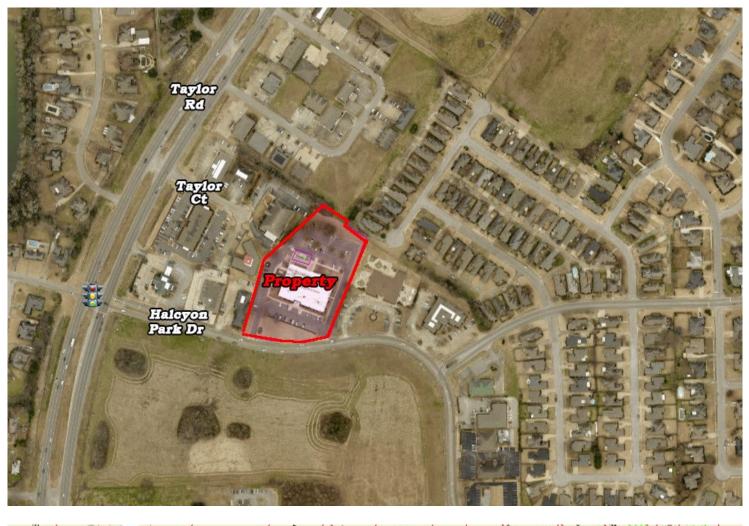

Class "A" office space located just off Taylor Road on Halcyon Park Drive. Owner occupied. Landlord will improve space to meet Tenant's needs. Full service rental rate at \$16.00/R.S.F. Ample parking on-site. Contact John Stanley, CCIM, for more information at (334) 271 -2475. SHOWN BY APPOINTMENT ONLY.