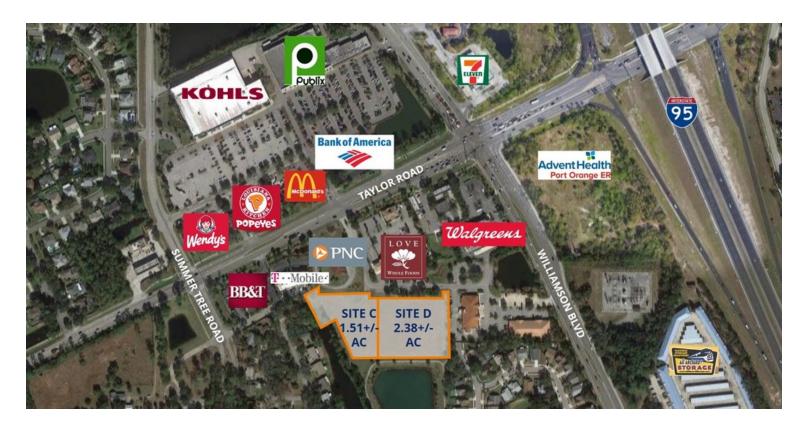

## SUMMER TREES COMMERCIAL BUILDING SITES

### PROPERTY DESCRIPTION

Summer Trees Plaza - Port Orange Commercial Sites located across from a Publix anchored shopping center and 1/2 mile west of Interstate 95 with frontage on Taylor Road.

PCD Approved uses: Bank, Hotel, Retail, Offices, Day Care, Restaurant, Commercial, etc.

Central retention and utilities available.

**Site C** - 1.51+/- Acres For Sale \$1,294,040

**Site D** - 2.38+/- Acres For Sale \$2,266,000

### LOCATION DESCRIPTION

Located on the south side of Taylor Road 1/2 mile west of Interstate 95.

NEW 18,400 SF AdventHealth Port Orange ER located at the corner of Williamson Blvd and Taylor Road.

#### **LOCATION ADDRESS**

1643 & 1647 Taylor Road Port Orange, FL 32128