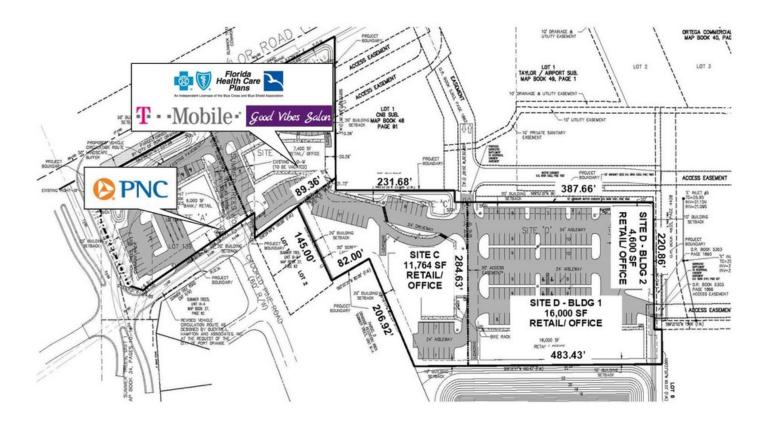

386.295.5723

john.trost@svn.com

## **OFFERING SUMMARY**

DEMOCRABLICS

| SALE PRICE:     | Site C: \$1,294,040<br>Site D: \$2,266,000                    |
|-----------------|---------------------------------------------------------------|
| LOT SIZE:       | Site C: 1.51+/- Acres<br>Site D: 2.38+/- Acres                |
| PARCEL NO:      | 6319-00-00-0222<br>6319-00-00-0220                            |
| TRAFFIC COUNTS: | Taylor Road<br>15,300 AADT<br>Dunlawton Avenue<br>52,000 AADT |
| ZONING:         | PCD, Planned Commercial<br>District                           |

| DEMOGRAPHICS     | IMILE | 3 MILES | 5 MILES |
|------------------|-------|---------|---------|
| TOTAL HOUSEHOLDS | 3,590 | 22,310  | 43,194  |
| TOTAL POPULATION | 7,646 | 51,286  | 95,298  |



# PROPOSED SITE PLAN



## JOHN W. TROST, CCIM

Principal | Senior Advisor O: 386.301.4581 | C: 386.295.5723

john.trost@svn.com



## **LOCATION MAPS**





JOHN W. TROST, CCIM

Principal | Senior Advisor

O: 386.301.4581 | C: 386.295.5723

john.trost@svn.com