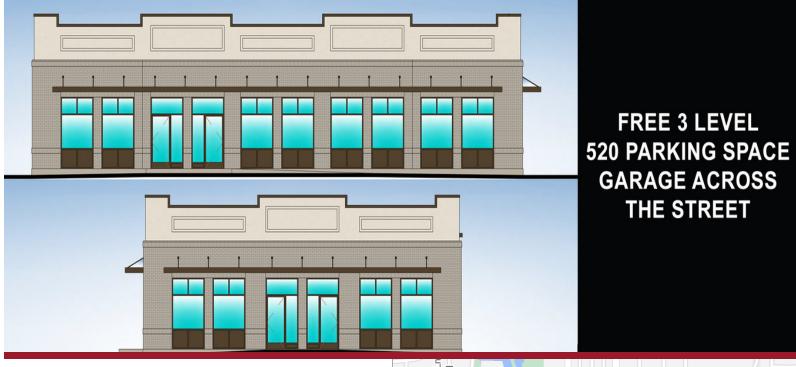

#### LISTING DATA

Available SF: 2,600 SF Suite 100 - 1,300 SF Suite 300 - 1,300 SF **Delivery:** November 2023

Comments: New office building under construction in Downtown Winter Garden only 2 blocks south of Plant St. Located at the northeast corner of W Smith St and S Boyd St, this location is adjacent to the downtown parking garage offering 3 levels and 520 parking spaces free of charge. Units will be delivered in dark shell condition for tenants to customize their own interiors. Expecting delivery in 4th quarter 2023.