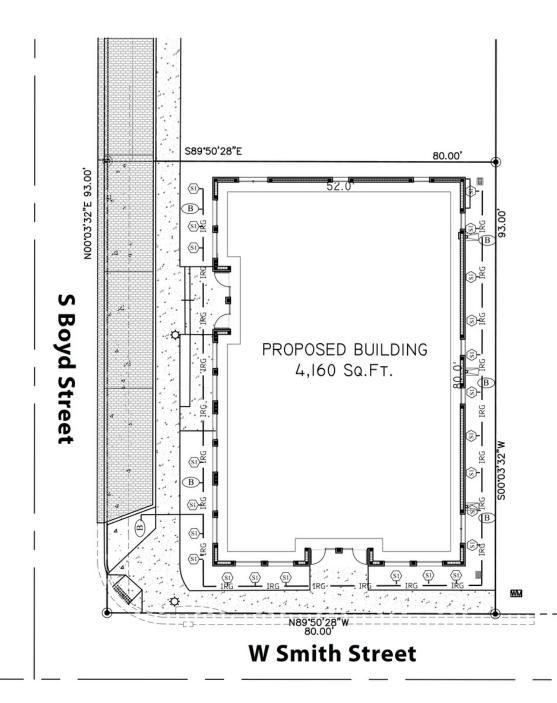

#### LISTING DATA

Available SF: 2,600 SF Suite 100 - 1,300 SF Suite 300 - 1,300 SF **Delivery:** November 2023

Comments: New office building under construction in Downtown Winter Garden only 2 blocks south of Plant St. Located at the northeast corner of W Smith St and S Boyd St, this location is adjacent to the downtown parking garage offering 3 levels and 520 parking spaces free of charge. Units will be delivered in dark shell condition for tenants to customize their own interiors. Expecting delivery in 4th quarter 2023.

#### 205 **AVAILABLE AVAILABLE** Suite 100 Suite 300 LEASED 1,300 SF 1,300 SF 52'-0' HC/TLT P Â CORRIDOR RECEPTION BUSINESS OCCUPANC Ø

Lee & Associates Central Florida

www.LeeCFL.com

jASON BANTEL, CCIM 321.281.8509 jbantel@lee-associates.com