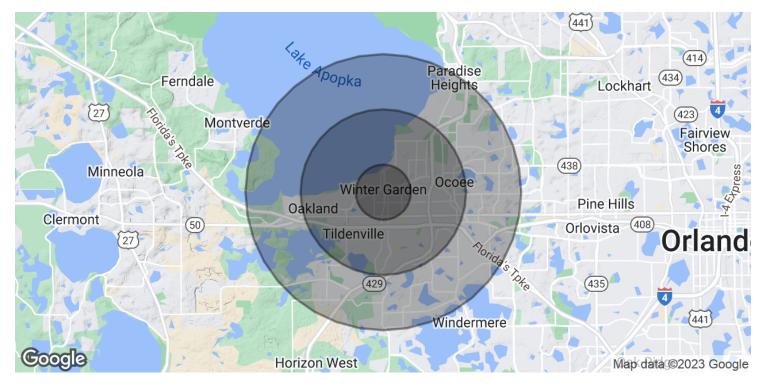

## FOR LEASE

| POPULATION           | 1 MILE    | 3 MILES   | 5 MILES   |
|----------------------|-----------|-----------|-----------|
| Total Population     | 9,325     | 42,981    | 107,225   |
| Average Age          | 41.7      | 40.4      | 38.7      |
| Average Age (Male)   | 38.1      | 37.8      | 37.6      |
| Average Age (Female) | 47.2      | 41.0      | 38.9      |
|                      |           |           |           |
| HOUSEHOLDS & INCOME  | 1 MILE    | 3 MILES   | 5 MILES   |
| Total Households     | 3,575     | 16,081    | 37,698    |
| # of Persons per HH  | 2.6       | 2.7       | 2.8       |
| Average HH Income    | \$65,744  | \$81,795  | \$94,654  |
| Average House Value  | \$185,299 | \$260,264 | \$309,254 |
|                      |           |           |           |

\* Demographic data derived from 2020 ACS - US Census

COMMERCIAL REAL ESTATE SERVICES Lee & Associates Central Florida www.LeeCFL.com