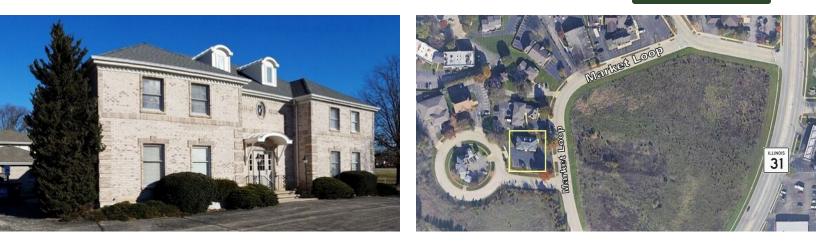

# 528 Market Loop Road W Dundee, IL 60118

Common entry to 6 private suites. 2 common restrooms on each floor. Separate utilities. Landlord pays CAM, taxes and water. Tenant pays gas and electric. Within minutes of I-90 and Route 31 interchange. Close to Spring Hill Mall and several restaurants.