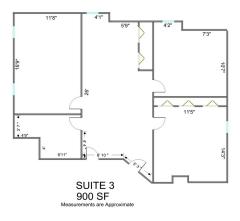

### **PRICE REDUCED** \$379,900

| Specifications     |                      |
|--------------------|----------------------|
| Size:              | 4,160 SF             |
| Year Built:        | 1984                 |
| HVAC System:       | GFA                  |
| Electrical:        | 100 amp              |
| Sprinklers:        | No                   |
| Washrooms:         | 2 per floor (common) |
| Ceiling Height:    | 8 ft                 |
| Parking:           | Private Lot          |
| Sewer/Water:       | City                 |
| Zoning:            | B3                   |
| Taxes:             | \$10,340.68 (2022)   |
| Current NOI & CAP: | \$32,298 8.5% CAP    |
| PIN #:             | 03-27-128-034        |