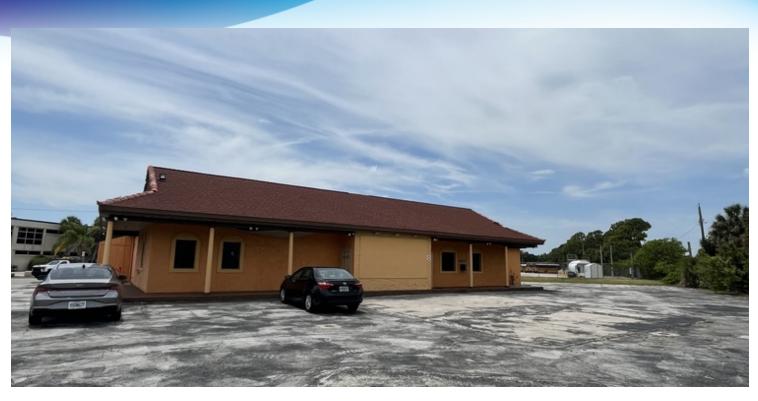

# **EXECUTIVE SUMMARY**

2625 N Courtenay Pkwy Merritt Island, FL 32953

### **OFFERING SUMMARY**

**Sale Price:** Subject To Offer

Price / SF:

**Lot Size:** 0.95 Acres

Year Built: 1968

**Building Size:** 4,539 SF

**Zoning:** BU-1

**APN#:** 24-36-14-00-261

#### PROPERTY OVERVIEW

Corner lot with freestanding retail building Great access off SR-528 Located on the main through-fare of Merritt Island Traffic Count: 34,000 AADT

#### **LOCATION OVERVIEW**

Corner property directly off SR-528 NWC of N Courtenay Pkwy and Heidi Ln