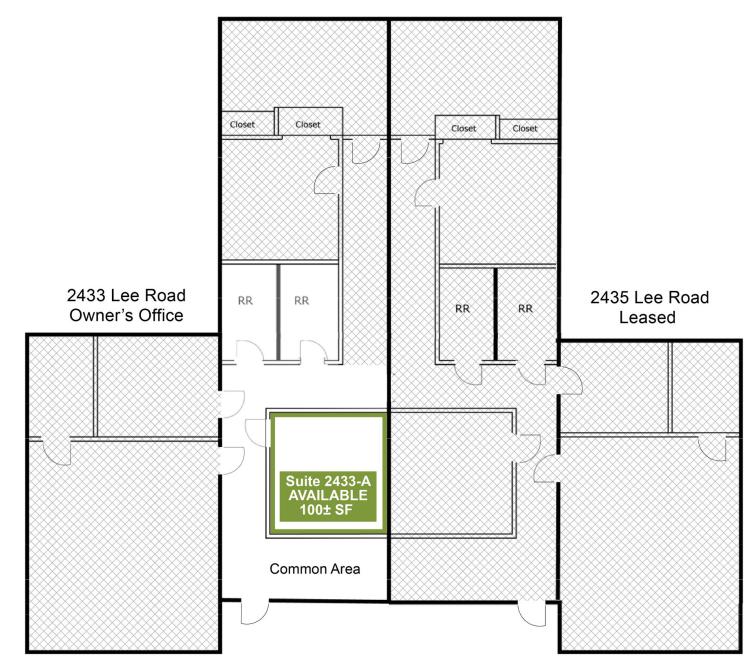

## 2433 Lee Road

Winter Park, Florida 32789

## **Property Highlights**

- Affordable rental rate / Flexible lease term
- Good corner visibility with large illuminated building and pole signs available
- On-site and additional street parking available
- Recently painted and new carpet and planking throughout
- 1 block from Starbucks and across the street from Foxtail Coffee
- Less than ¼ mile from I-4 with easy access to US Hwy 17-92, Maitland Blvd, Fairbanks Ave and US Hwy 441
- Great Winter Park location close to Winter Park Village
- One of the most convenient locations in the Orlando area