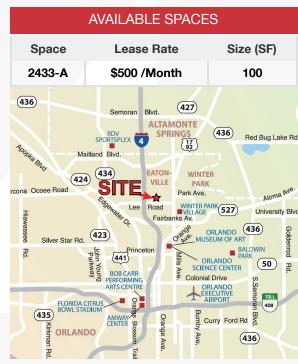

## 2433 Lee Road

Winter Park, Florida 32789

## **Property Highlights**

- Affordable rental rate / Flexible lease term
- Good corner visibility with large illuminated building and pole signs available
- On-site and additional street parking available
- Recently painted and new carpet and planking throughout
- 1 block from Starbucks and across the street from Foxtail Coffee
- Less than ¼ mile from I-4 with easy access to US Hwy 17-92, Maitland Blvd, Fairbanks Ave and US Hwy 441
- Great Winter Park location close to Winter Park Village
- One of the most convenient locations in the Orlando area