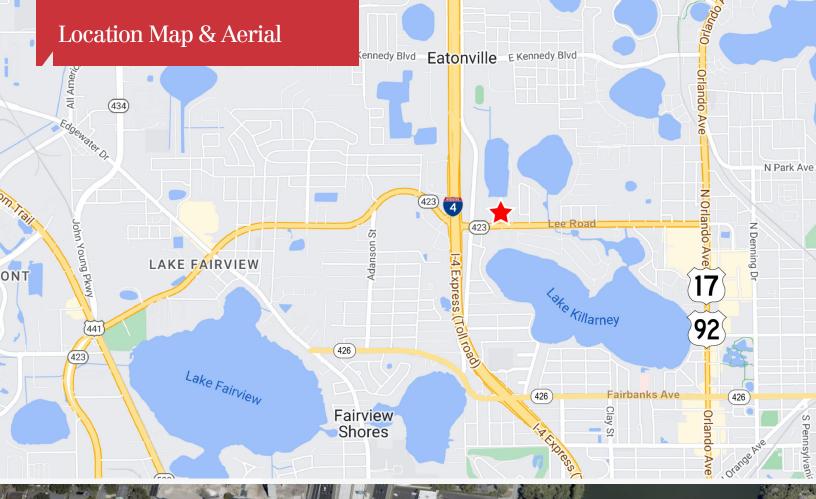

## 2433 Lee Road

Winter Park, Florida 32789

## **Property Highlights**

- Affordable rental rate / Flexible lease term
- Good corner visibility with large illuminated building and pole signs available
- On-site and additional street parking available
- Recently painted and new carpet and planking throughout
- 1 block from Starbucks and across the street from Foxtail Coffee
- Less than ¼ mile from I-4 with easy access to US Hwy 17-92, Maitland Blvd, Fairbanks Ave and US Hwy 441
- Great Winter Park location close to Winter Park Village
- One of the most convenient locations in the Orlando area