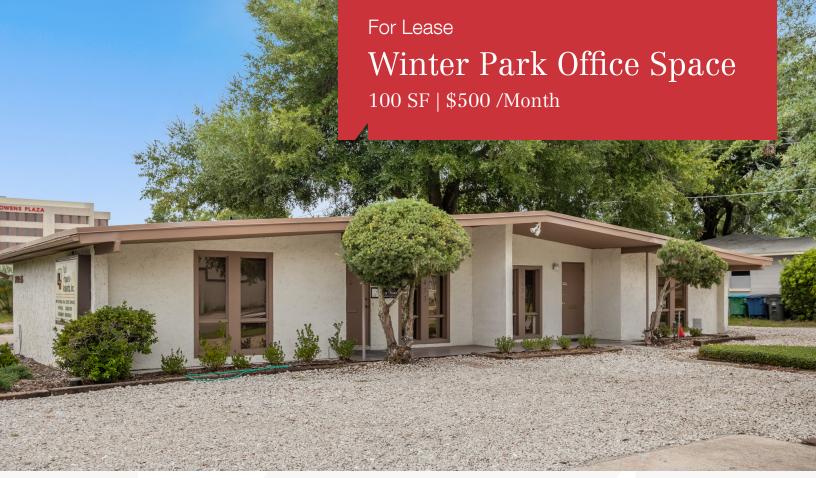

## 2433 Lee Road

Winter Park, Florida 32789

## **Property Highlights**

- Affordable rental rate / Flexible lease term
- Good corner visibility with large illuminated building and pole signs available
- On-site and additional street parking available
- Recently painted and new carpet and planking throughout
- 1 block from Starbucks and across the street from Foxtail Coffee
- Less than ¼ mile from I-4 with easy access to US Hwy 17-92, Maitland Blvd, Fairbanks Ave and US Hwy 441
- Great Winter Park location close to Winter Park Village
- One of the most convenient locations in the Orlando area