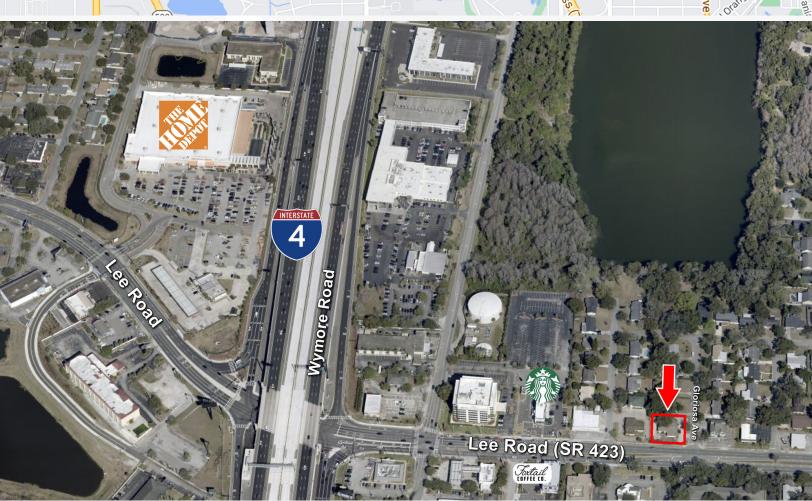

## 2433 Lee Road

Winter Park, Florida 32789

## **Property Highlights**

- Affordable rental rate / Flexible lease term
- Good corner visibility with large illuminated building and pole signs available
- On-site and additional street parking available
- Recently painted and new carpet and planking throughout
- 1 block from Starbucks and across the street from Foxtail Coffee
- Less than ¼ mile from I-4 with easy access to US Hwy 17-92, Maitland Blvd, Fairbanks Ave and US Hwy 441
- Great Winter Park location close to Winter Park Village
- One of the most convenient locations in the Orlando area

**GLORIOSA AVENUE** 

| Population                           | 1 Mile          | 3 Miles           | 5 Miles            |
|--------------------------------------|-----------------|-------------------|--------------------|
| TOTAL POPULATION                     | 8,517           | 79,287            | 273,147            |
| MEDIAN AGE                           | 42.4            | 39.8              | 37.8               |
| MEDIAN AGE (MALE)                    | 40.8            | 38.9              | 36.8               |
| MEDIAN AGE (FEMALE)                  | 47.2            | 41.7              | 39.6               |
|                                      |                 |                   |                    |
| Households & Income                  | 1 Mile          | 3 Miles           | 5 Miles            |
| Households & Income TOTAL HOUSEHOLDS | 1 Mile<br>4,266 | 3 Miles<br>37,391 | 5 Miles<br>128,052 |
|                                      |                 |                   |                    |
| TOTAL HOUSEHOLDS                     | 4,266           | 37,391            | 128,052            |