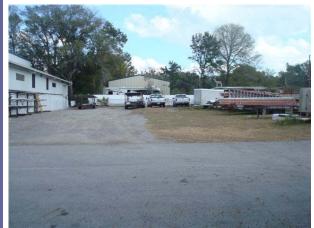

Office/Warehouse Space with Outside Storage 922 Hickory St, 903-905 Baywood St. Altamonte Springs, FL

## **PROPERTY FEATURES:**

- 10,975 SF Total (3 buildings)
- 9,375 SF Warehouse with 16'-18' Clear Height
- (4) Grade Level Doors (1) Truck Well
- Video Surveillance and Fenced in Lot
- 54,320 SF of Land (1.25 Acres) Zoned Industrial/Office
- 1,600 SF of Office Space (2) 800 SF structures (Baywood St.)
- Access from 2 streets and front 3 streets
- Close to I-4, SR 436, CR427, SR 434, and Hw 17-92
- Motivated, In-House Financing Available (call broker to discuss)