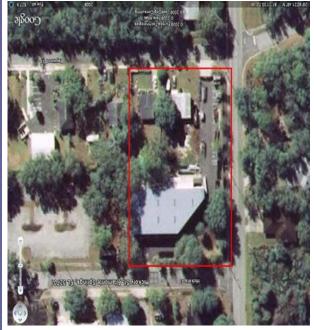

## **PROPERTY FEATURES:**

- 10,975 SF Total (3 buildings)
- 9,375 SF Warehouse with 16'-18' Clear Height
- (4) Grade Level Doors (1) Truck Well
- Video Surveillance and Fenced in Lot
- 54,320 SF of Land (1.25 Acres) Zoned Industrial/Office
- 1,600 SF of Office Space (2) 800 SF structures (Baywood St.)
- Access from 2 streets and front 3 streets
- Close to I-4, SR 436, CR427, SR 434, and Hw 17-92
- Motivated, In-House Financing Available (call broker to discuss)