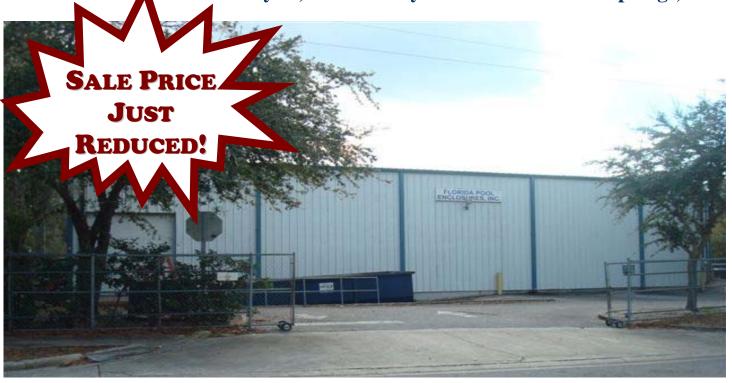

Office/Warehouse Space with Outside Storage 922 Hickory St, 903-905 Baywood St. Altamonte Springs, FL

## **PROPERTY FEATURES:**

- 10,975 SF Total (3 buildings)
- 9,375 SF Warehouse with 16'-18' Clear Height
- (4) Grade Level Doors (1) Truck Well
- Video Surveillance and Fenced in Lot
- 54,320 SF of Land (1.25 Acres) Zoned Industrial/Office
- 1,600 SF of Office Space (2) 800 SF structures (Baywood St.)
- Access from 2 streets and front 3 streets
- Close to I-4, SR 436, CR427, SR 434, and Hw 17-92
- Motivated, In-House Financing Available (call broker to discuss)

### RESULTS REAL ESTATE PARTNERS, LLC

Licensed Commercial Real Estate Brokers

108 Commerce St, Suite 200 Lake Mary, FL 32746 Office (407) 647-0200 Fax (407) 647-0205

www.ResultsREPartners.com

**Sales Price \$900,000** (\$82 PSF)