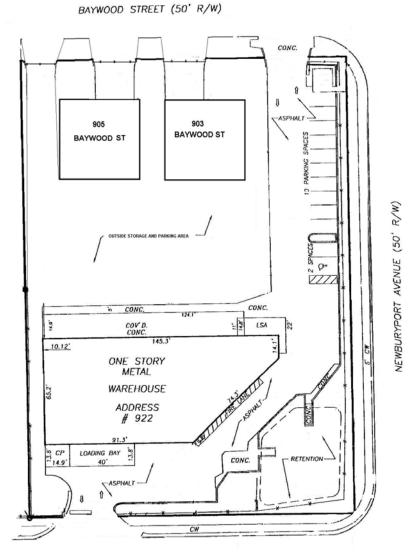

## **PROPERTY FEATURES:**

- 10,975 SF Total (3 buildings)
- 9,375 SF Warehouse with 16'-18' Clear Height
- (4) Grade Level Doors (1) Truck Well
- Video Surveillance and Fenced in Lot
- 54,320 SF of Land (1.25 Acres) Zoned Industrial/Office
- 1,600 SF of Office Space (2) 800 SF structures (Baywood St.)
- Access from 2 streets and front 3 streets
- Close to I-4, SR 436, CR427, SR 434, and Hw 17-92
- Motivated, In-House Financing Available (call broker to discuss)

HICKORY STREET (50' R/W)

For more information please contact: