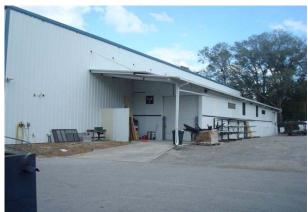

## **PROPERTY FEATURES:**

- 10,975 SF Total (3 buildings)
- 9,375 SF Warehouse with 16'-18' Clear Height
- (4) Grade Level Doors (1) Truck Well
- Video Surveillance and Fenced in Lot
- 54,320 SF of Land (1.25 Acres) Zoned Industrial/Office
- 1,600 SF of Office Space (2) 800 SF structures (Baywood St.)
- Access from 2 streets and front 3 streets
- Close to I-4, SR 436, CR427, SR 434, and Hw 17-92
- Motivated, In-House Financing Available (call broker to discuss)