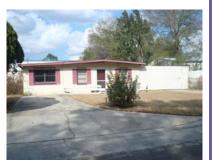

Office/Warehouse Space with Outside Storage 922 Hickory St, 903-905 Baywood St. Altamonte Springs, FL

## **PROPERTY FEATURES:**

- 10,975 SF Total (3 buildings)
- 9,375 SF Warehouse with 16'-18' Clear Height
- (4) Grade Level Doors (1) Truck Well
- Video Surveillance and Fenced in Lot
- 54,320 SF of Land (1.25 Acres) Zoned Industrial/Office
- 1,600 SF of Office Space (2) 800 SF structures (Baywood St.)
- Access from 2 streets and front 3 streets
- Close to I-4, SR 436, CR427, SR 434, and Hw 17-92
- Motivated, In-House Financing Available (call broker to discuss)