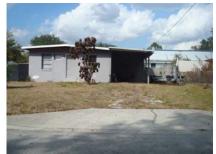

Office/Warehouse Space with Outside Storage 922 Hickory St, 903-905 Baywood St. Altamonte Springs, FL

## **PROPERTY FEATURES:**

- 10,975 SF Total (3 buildings)
- 9,375 SF Warehouse with 16'-18' Clear Height
- (4) Grade Level Doors (1) Truck Well
- Video Surveillance and Fenced in Lot
- 54,320 SF of Land (1.25 Acres) Zoned Industrial/Office
- 1,600 SF of Office Space (2) 800 SF structures (Baywood St.)
- Access from 2 streets and front 3 streets
- Close to I-4, SR 436, CR427, SR 434, and Hw 17-92
- Motivated, In-House Financing Available (call broker to discuss)