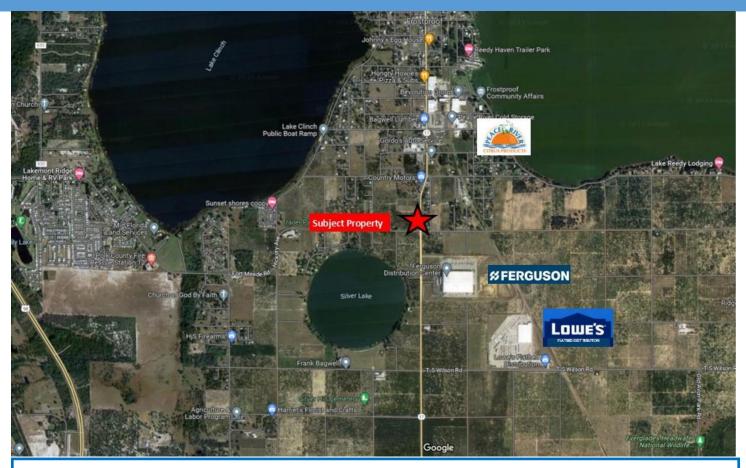

# **10.55** Acres

1016 STATE ROAD 17 & FORT MEAD ROAD, FROSTPROOF, FL 33843

## 10.55 Acres In the Path of Progress in Frostproof, FL

3 Parcels to be Sold together. Lots total +/-10.55 Acres. Lots included are +/-7.54 AC, +/-2.83 AC, and +/-.18 AC.

- Currently Zoned Agricultural, with Future Land Use for Residential
- Located less than a mile from Ferguson and Lowes Distribution Centers
- Within an hours drive to LEGOLAND, Walt Disney World, the Sebring Raceway, and many other Florida attractions
- ⋄ In Polk County, Florida's Business Friendly Tax Climate
- Ideal location for a recreational lifestyle community with some of the best fishing lakes, great golf courses, nature trails and state parks.