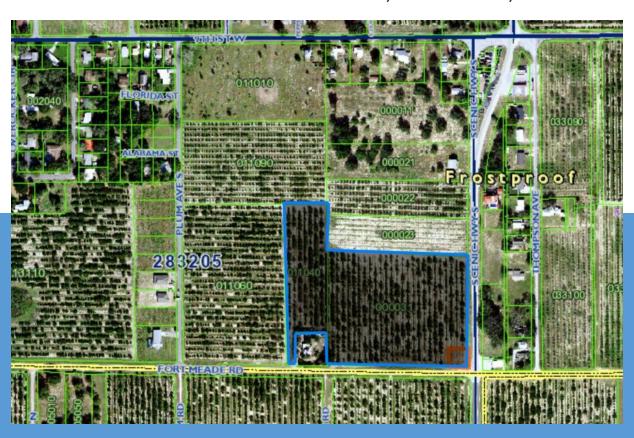

# **10.55** Acres

1016 STATE ROAD 17 & FORT MEAD ROAD, FROSTPROOF, FL 33843

## 10.55 Acres In the Path of Progress in Frostproof, FL

3 Parcels to be Sold together. Lots total +/-10.55 Acres. Lots included are +/-7.54 AC, +/-2.83 AC, and +/-.18 AC.

- Currently Zoned Agricultural, with Future Land Use for Residential
- Located less than a mile from Ferguson and Lowes Distribution Centers
- Within an hours drive to LEGOLAND, Walt Disney World, the Sebring Raceway, and many other Florida attractions
- ⋄ In Polk County, Florida's Business Friendly Tax Climate
- Ideal location for a recreational lifestyle community with some of the best fishing lakes, great golf courses, nature trails and state parks.