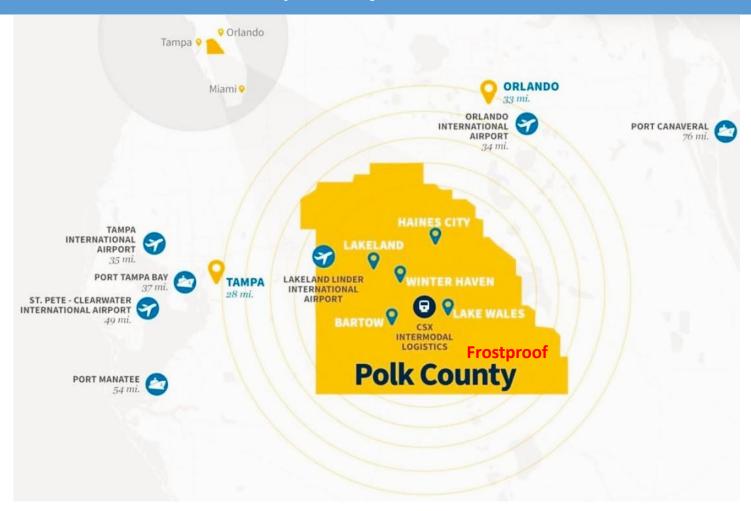

AC, +/-2.83 AC, and +/-.18 AC.

- Currently Zoned Agricultural, with Future Land Use for Residential
- Located less than a mile from Ferguson and Lowes Distribution Centers
- Within an hours drive to LEGOLAND, Walt Disney World, the Sebring Raceway, and many other Florida attractions
- ⋄ In Polk County, Florida's Business Friendly Tax Climate
- Ideal location for a recreational lifestyle community with some of the best fishing lakes, great golf courses, nature trails and state parks.



Exclusively Listed By
INFINITY COMMERCIAL REAL ESTATE
Ives Dairy Road, Suite #119
Miami, FL 33179
863-777-5067
www.InfinityCommercial.net

Sherri Beregovoy Cell: 305-803-3781

Sherri@infinitycommercial.net

Andrew Beregovoy Cell: 305-609-6308

Andrew@infinitycommercial.net

### City of Frostproof Location



### **City of Frostproof Demographic Trends**





Exclusively Listed By
INFINITY COMMERCIAL REAL ESTATE
1021 Ives Dairy Road, Suite #119
Miami, FL 33179

863-777-5067

www.InfinityCommercial.net

Sherri Beregovoy Cell: 305-803-3781

Sherri@infinitycommercial.net

Andrew Beregovoy Cell: 305-609-6308

Andrew@infinitycommercial.net

#### **Major Employers**



#### **City of Frostproof**





Exclusively Listed By INFINITY COMMERCIAL REAL ESTATE 1021 Ives Dairy Road, Suite #119 Miami, FL 33179

863-777-5067

www.InfinityCommercial.net

Sherri Beregovoy Cell: 305-803-3781

Sherri@infinitycommercial.net

Andrew Beregovoy Cell: 305-609-6308

Andrew@infinitycommercial.net