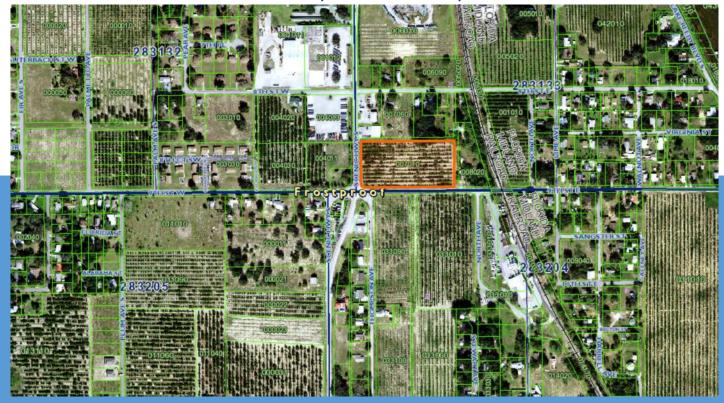

## **Future Residential Land 4.27 Acres**

13-115 E 9TH ST, FROSTPROOF, FL 33843

# 4.27 Acres In the Path of Progress in Frostproof, FL

- Currently Zoned Agricultural, with Future Land Use of Residential
- Located less than a mile from Ferguson & Lowes Distribution Centers
- Within an hours drive to LEGOLAND, Walt Disney World, the Sebring Raceway, and many other Florida attractions
- **⋄ In Polk County, Florida's Business Friendly Tax Climate**
- Ideal location for a recreational lifestyle community with some of the best fishing lakes, great golf courses, nature trails and state parks