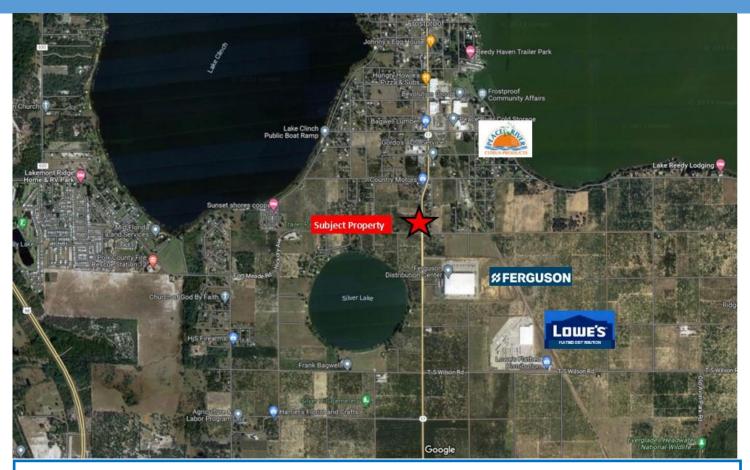

# 4.27 Acres In the Path of Progress in Frostproof, FL

- Currently Zoned Agricultural, with Future Land Use of Residential
- Located less than a mile from Ferguson & Lowes Distribution Centers
- Within an hours drive to LEGOLAND, Walt Disney World, the Sebring Raceway, and many other Florida attractions
- **⋄ In Polk County, Florida's Business Friendly Tax Climate**
- Ideal location for a recreational lifestyle community with some of the best fishing lakes, great golf courses, nature trails and state parks

#### **Major Employers**