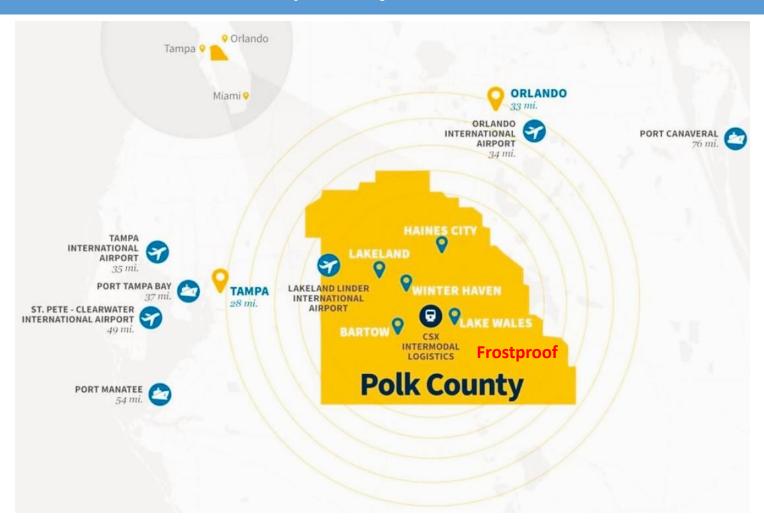

## **Future Residential Land 4.27 Acres**

13-115 E 9TH ST, FROSTPROOF, FL 33843



## **Opportunity Zone**

# 4.27 Acres In the Path of Progress in Frostproof, FL

- Currently Zoned Agricultural, with Future Land Use of Residential
- Located less than a mile from Ferguson & Lowes Distribution Centers
- Within an hours drive to LEGOLAND, Walt Disney World, the Sebring Raceway, and many other Florida attractions
- **⋄ In Polk County, Florida's Business Friendly Tax Climate**
- Ideal location for a recreational lifestyle community with some of the best fishing lakes, great golf courses, nature trails and state parks



Andrew@infinitycommercial.net

## City of Frostproof Location



#### **City of Frostproof Demographic Trends**





Exclusively Listed By
INFINITY COMMERCIAL REAL ESTATE
1021 Ives Dairy Road, Suite #119
Miami, FL 33179

863-777-5067

www.InfinityCommercial.net

Sherri Beregovoy Cell: 305-803-3781

Sherri@infinitycommercial.net

Andrew Beregovoy Cell: 305-609-6308

Andrew@infinitycommercial.net

#### **Major Employers**



#### **City of Frostproof**





Exclusively Listed By

INFINITY COMMERCIAL REAL ESTATE 1021 Ives Dairy Road, Suite #119

Miami, FL 33179

Sherri Beregovoy Cell: 305-803-3781

Sherri@infinitycommercial.net

Andrew Beregovoy Cell: 305-609-6308

Andrew@infinitycommercial.net