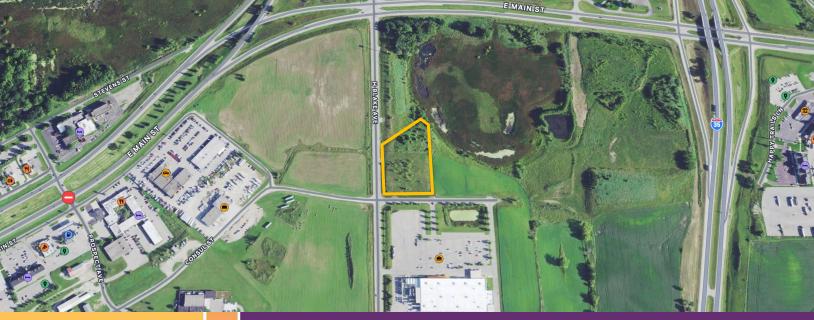

## 3.65 ACRES: BUILD-TO-SUIT

## Highlights and Features:

- PID #344210020
- Zoning: IDD Interstate Development District
- Highly visible on the corner of Consul Street and Blake Avenue
- Adjacent from Home Depot
- Abundant area amenities
- Area tenants: Walmart Supercenter, Holiday Inn Express & Suites, Petro Travel Center, Econo Lodge, Ramada by Wyndham, Green Mill, Country Inn & Suites, The Pet Authority, O'Reilly Auto Parts, NAPA Auto Parts, Perkins, Motel 6, Burger King, Trumble's 2.0H and more

<u>www.SpaceAvailableMN.com</u> info@SpaceAvailableMN.com | 952.921.5844

Land Available: 3.65-acre site (158,994 sf)