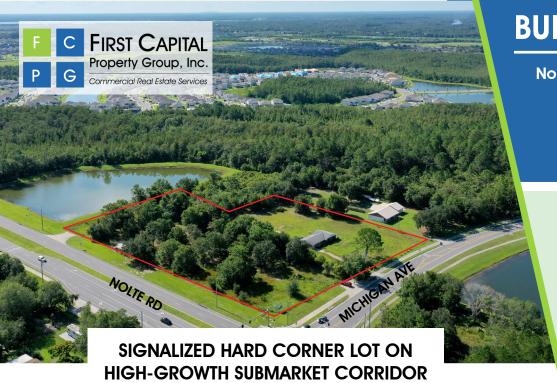

## **BUILD TO SUIT OR GROUND LEASE**

Nolte Rd & Michigan Ave, Saint Cloud, FL 34769

Contact: Dan Van Nada, CCIM E: Dan@FCPG.com Vice President of Brokerage Services P: 407.872.0177 ext.117

Contact: Ben Kuykendall E: Ben@FCPG.com
Sales & Leasing Associate P: 407.872.0177 ext.131

For Lease: Inquire for Rate

Availability: ± 3.35 Acres

Parcel ID: 132630495000010730

132630495000010880

BUILD TO SUIT OR GROUND LEASE

Hard Corner Parcel for Ground Lease or Build to Suit

 $\pm$  3.35 acres located at signalized intersection of Nolte Road and Michigan Avenue

Prime Visibility Along Main Artery – Nolte Rd. serves as the main connector to the Turnpike for 6,000 New Homes

First Mover Advantage – Join Walmart Neighborhood Market and 7-Eleven, servicing one of Central Florida's fastest growing submarkets

Ideal for Retail, Quick Service Restaurant, or Gas Station

Fully rezoned from R-1 to HB (Highway Business zoning), one of St. Cloud's most inclusive commercial zoning districts, as of June 2023