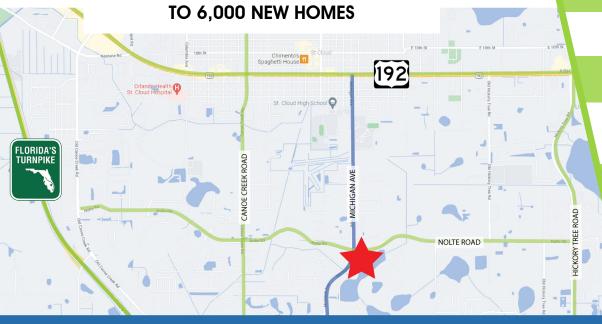

Prime Visibility Along Main Artery – Nolte Rd. serves as the main connector to the Turnpike for 6,000 New Homes

First Mover Advantage – Join Walmart Neighborhood Market and 7-Eleven, servicing one of Central Florida's fastest growing submarkets