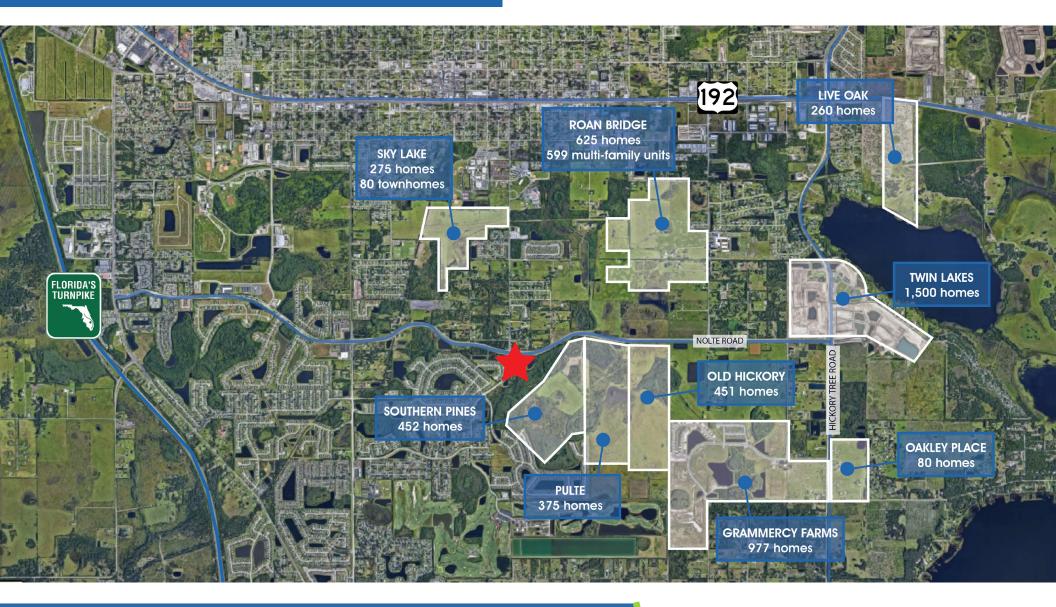

## **SURROUNDING NEW HOME DEVELOPMENTS**

■ 615 E. Colonial Dr., Orlando, FL 32803 ■ Phone: 407.872.0209 ■ www.FCPG.com

Information furnished regarding the subject property is believed to be accurate, but no guarantee or representation is made. References to square footage are approximate. This offering is subject to errors, omissions, prior sale or lease or withdrawal without notice. ©2022 First Capital Property Group, Inc., Licensed Real Estate Brokers & Managers.