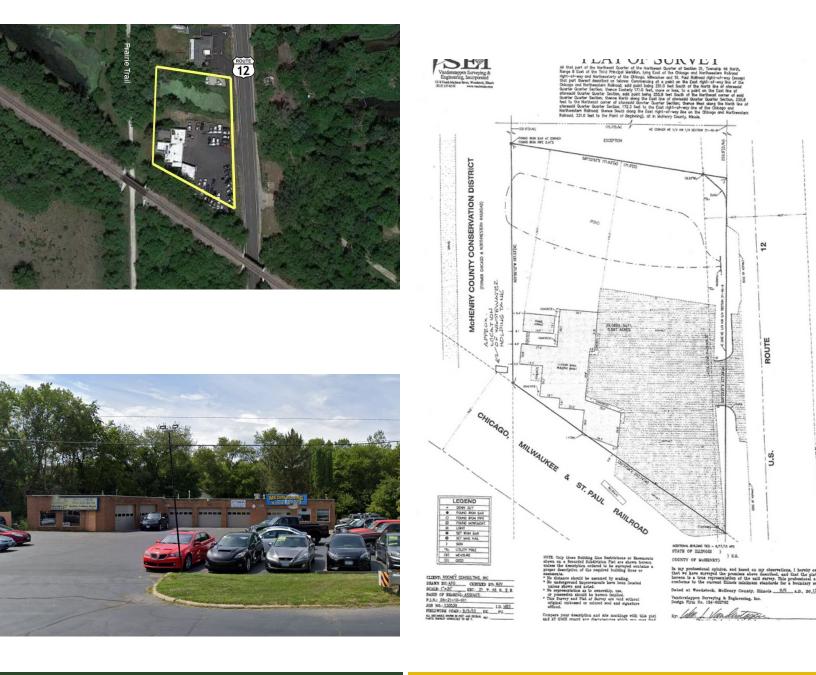

All masonry building on US Highway 12. Pete's Paint address is 9001 and Medina Cars is 9003. (\*) Medina expires 2026 with an option to renew thru 2029.

Original building built in 1959 with additions. New Membrane roof and overhead doors. New parking lot 2023.

# \$495,000

| Specifications  |                            |
|-----------------|----------------------------|
| Description:    | Investment - Street Retail |
| Size:           | 4,000 SF                   |
| Year Built:     | 1959                       |
| HVAC System:    | GFA                        |
| Electrical:     | 200 AMP                    |
| Washrooms:      | 2 (1 Per Unit)             |
| Ceiling Height: | 9.3 - 10 ft                |
| Parking:        | 40-50 Cars                 |
| Sewer/Water:    | City                       |
| Zoning:         | GB (General Business)      |
| Taxes:          | \$7,291.84 (2022)          |
| PIN #:          | 04-21-100-011              |