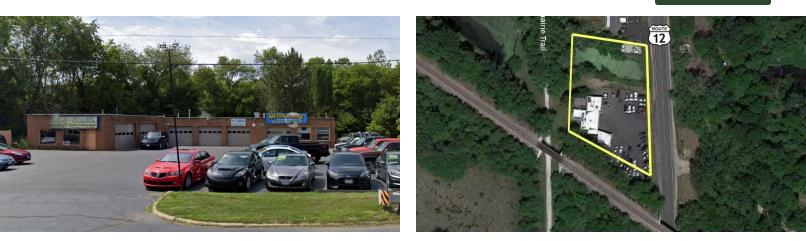

#### FULLY LEASED INVESTMENT OPPORTUNITY 2-UNIT AUTO CENTER Potential for User/Investor

100% leased 2-unit automotive building with long leases thru 2029. Pete's Paint Works & Medina Cars are both long term tenants (since 1986 and 2016).

All masonry building on US Highway 12. Pete's Paint address is 9001 and Medina Cars is 9003. (\*) Medina expires 2026 with an option to renew thru 2029.

Original building built in 1959 with additions. New Membrane roof and overhead doors. New parking lot 2023.

# \$495,000

| Specifications  |                            |
|-----------------|----------------------------|
| Description:    | Investment - Street Retail |
| Size:           | 4,000 SF                   |
| Year Built:     | 1959                       |
| HVAC System:    | GFA                        |
| Electrical:     | 200 AMP                    |
| Washrooms:      | 2 (1 Per Unit)             |
| Ceiling Height: | 9.3 - 10 ft                |
| Parking:        | 40-50 Cars                 |
| Sewer/Water:    | City                       |
| Zoning:         | GB (General Business)      |
| Taxes:          | \$7,291.84 (2022)          |
| PIN #:          | 04-21-100-011              |