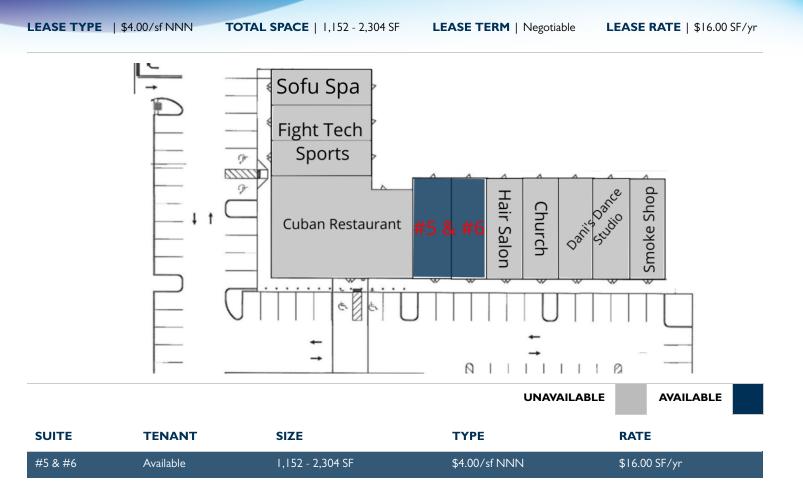

#### **PROPERTY OVERVIEW**

| Available SF:  | 1,152 - 2,304 SF | Ample parking.                                                                                                                                   |
|----------------|------------------|--------------------------------------------------------------------------------------------------------------------------------------------------|
| Lease Rate:    | \$16.00 SF/yr    | Easy access via Jupiter an Emerson.                                                                                                              |
|                | (\$4.00/sf NNN)  | Conveniently located amid high-density residential neighborhoods                                                                                 |
| Lot Size:      | 2.12 Acres       | 20' X 57'± SF Units                                                                                                                              |
| Year Built:    | 2007             | Spaces delivered as a vanilla shell                                                                                                              |
| Building Size: | 15,970 SF        | LOCATION OVERVIEW                                                                                                                                |
| Zoning:        | NC               | Located on the NE corner of Emerson Dr. SE and Jupiter Blvd. SE one of Palm Bay's largest intersections surrounded by dense residential housing. |
| Market:        | South Brevard    |                                                                                                                                                  |
| Submarket:     | Palm Bay         |                                                                                                                                                  |

### AVAILABLE SPACES

Retail at the Center of SE Palm Bay • 3565 Jupiter Blvd SE Palm Bay, FL 32909

JEFFERY T. ROBISON, CCIM

President | Broker 321.722.0707 X13 jeff@teamlbr.com