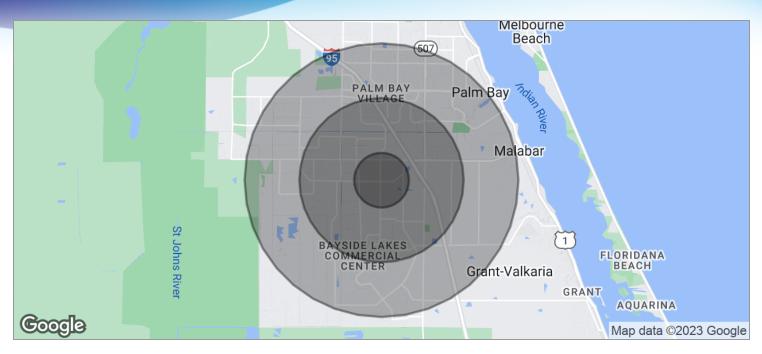

## **DEMOGRAPHICS MAP**

Retail at the Center of SE Palm Bay • 3565 Jupiter Blvd SE Palm Bay, FL 32909

| POPULATION                                                   | I MILE       | 3 MILES       | 5 MILES       |  |
|--------------------------------------------------------------|--------------|---------------|---------------|--|
| TOTAL POPULATION                                             | 4,904        | 44,437        | 107,509       |  |
| MEDIAN AGE                                                   | 38.5         | 39.5          | 39.9          |  |
| MEDIAN AGE (MALE)                                            | 37.7         | 37.8          | 37.6          |  |
| MEDIAN AGE (FEMALE)                                          | 38.9         | 41.3          | 42.0          |  |
| HOUSEHOLDS & INCOME                                          | I MILE       | 3 MILES       | 5 MILES       |  |
|                                                              |              |               |               |  |
| TOTAL HOUSEHOLDS                                             | 1,766        | 16,216        | 40,815        |  |
|                                                              | 1,766<br>2.8 | 16,216<br>2.7 | 40,815<br>2.6 |  |
| TOTAL HOUSEHOLDS<br># OF PERSONS PER HH<br>AVERAGE HH INCOME | ,            | ,             | -,            |  |

\* Demographic data derived from 2020 ACS - US Census

JEFFERY T. ROBISON, CCIM

President | Broker 321.722.0707 X13 jeff@teamlbr.com