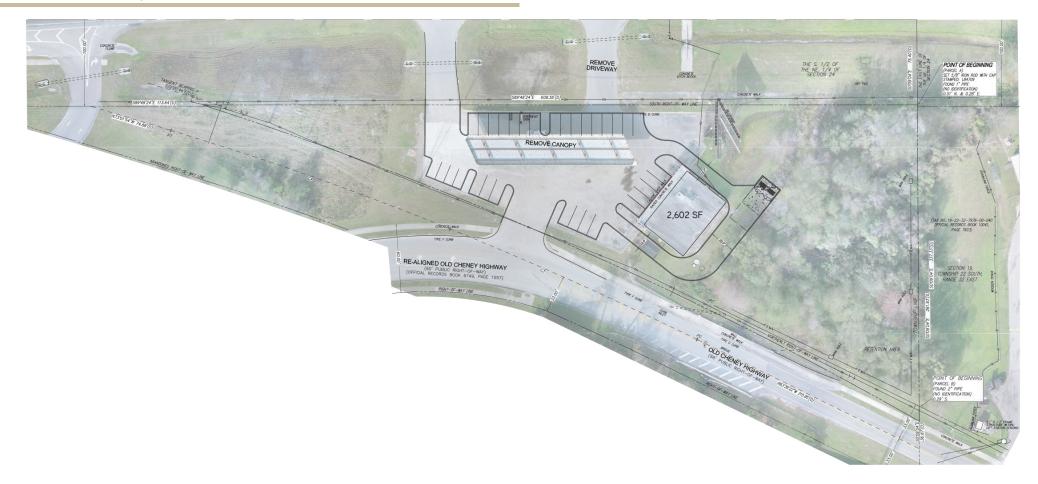

FL



#### **HIGHLIGHTS**

- 1.82± AC site.
- For redevelopment, ground lease or, build-to-suit.
- Ideal use: medical marijuana dispensary.
- Less than 1 mile from The Grow; a 1,185 acre farm and garden community under development, with 2,078 homes and 100,000 SF of commercial space and 9 acre farm.
- Incentives for qualified tenants.
- C-1 zoning.
- Surrounded by many national tenants: ABC Fine Wine, Dollar Tree, Wawa, ALDI, Papa Johns, Dunkin, Ace, Racetrac, Pet Supermarket, etc.
- 3 ½ miles from University of Central Florida one of the largest schools in the nation with over 68,000 students.

**Traffic Counts** Colonial Dr: ±43,000 VPD



14902 E Colonial Dr | Orlando, FL



COMMERCIAL REAL ESTATE SERVICES



14902 E Colonial Dr | Orlando, FL



### OPTION 1 | REMODEL WITH DRIVE-THRU



14902 E Colonial Dr | Orlando, FL



### OPTION 2 | PROPOSED QSR