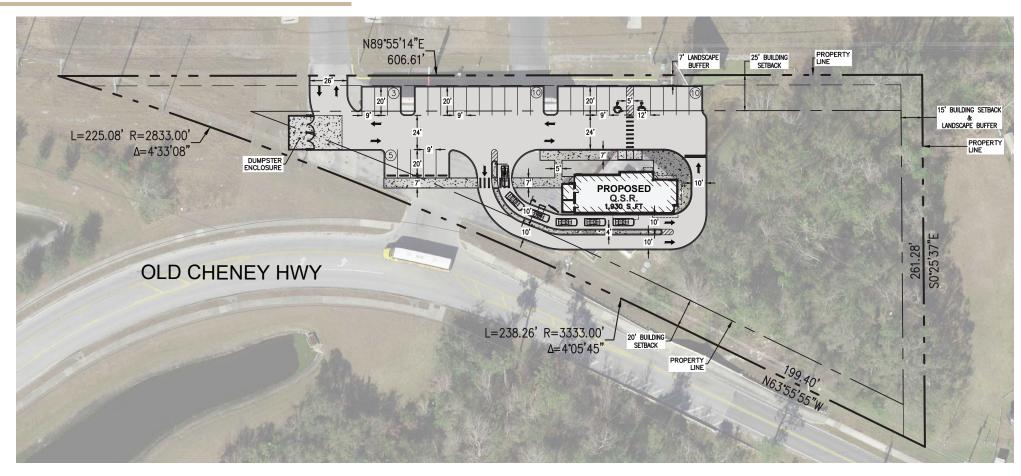

ound lease or, build-to-suit.
- Ideal use: medical marijuana dispensary.
- Less than 1 mile from The Grow; a 1,185 acre farm and garden community under development, with 2,078 homes and 100,000 SF of commercial space and 9 acre farm.
- Incentives for qualified tenants.
- C-1 zoning.
- Surrounded by many national tenants: ABC Fine Wine, Dollar Tree, Wawa, ALDI, Papa Johns, Dunkin, Ace, Racetrac, Pet Supermarket, etc.
- 3 ½ miles from University of Central Florida one of the largest schools in the nation with over 68,000 students.

**Traffic Counts** Colonial Dr: ±43,000 VPD



14902 E Colonial Dr | Orlando, FL



COMMERCIAL REAL ESTATE SERVICES



14902 E Colonial Dr | Orlando, FL



### OPTION 1 | REMODEL WITH DRIVE-THRU



14902 E Colonial Dr | Orlando, FL



### OPTION 2 | PROPOSED QSR