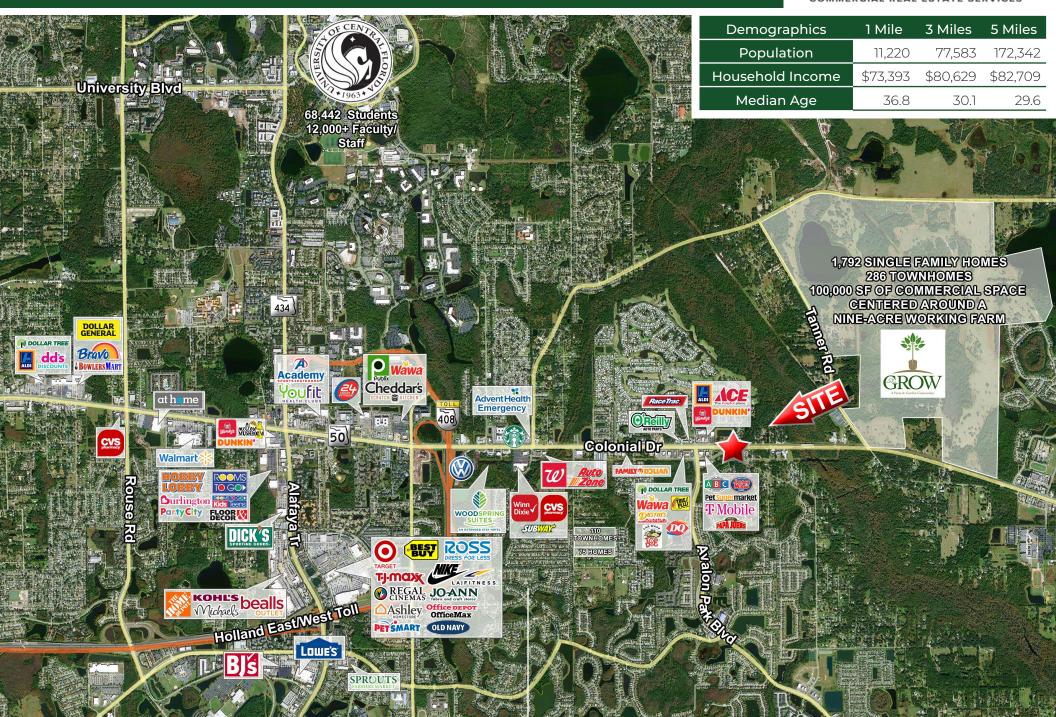

14902 E Colonial Dr | Orlando, FL

#### **HIGHLIGHTS**

- 1.82± AC site.
- For redevelopment, ground lease or, build-to-suit.
- Ideal use: medical marijuana dispensary.
- Less than 1 mile from The Grow; a 1,185 acre farm and garden community under development, with 2,078 homes and 100,000 SF of commercial space and 9 acre farm.
- Incentives for qualified tenants.
- C-1 zoning.
- Surrounded by many national tenants: ABC Fine Wine, Dollar Tree, Wawa, ALDI, Papa Johns, Dunkin, Ace, Racetrac, Pet Supermarket, etc.
- 3 ½ miles from University of Central Florida one of the largest schools in the nation with over 68,000 students.

**Traffic Counts** Colonial Dr: ±43,000 VPD

14902 E Colonial Dr | Orlando, FL

COMMERCIAL REAL ESTATE SERVICES

14902 E Colonial Dr | Orlando, FL