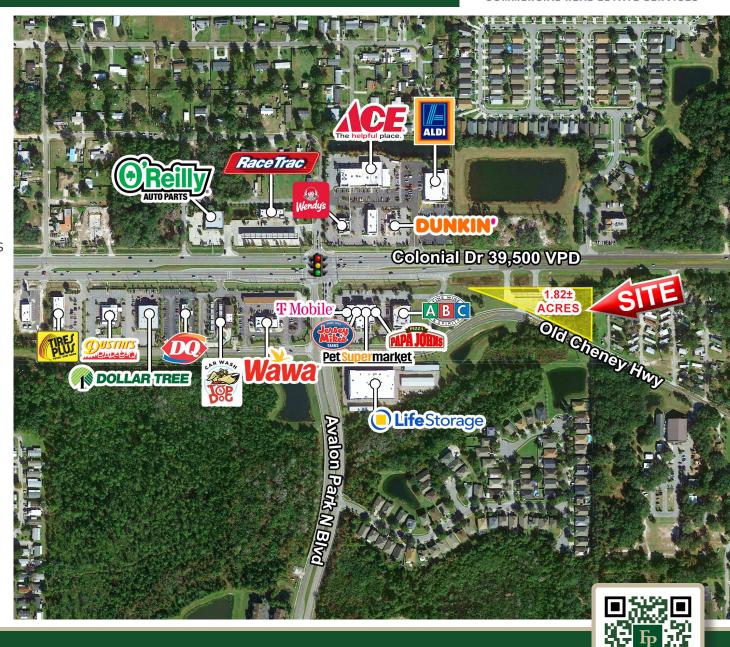

14902 E Colonial Dr | Orlando, FL

#### **HIGHLIGHTS**

- 1.82± AC site.
- For redevelopment, ground lease or, build-to-suit.
- Ideal use: medical marijuana dispensary.
- Less than 1 mile from The Grow; a 1,185 acre farm and garden community under development, with 2,078 homes and 100,000 SF of commercial space and 9 acre farm.
- Incentives for qualified tenants.
- C-1 zoning.
- Surrounded by many national tenants: ABC Fine Wine, Dollar Tree, Wawa, ALDI, Papa Johns, Dunkin, Ace, Racetrac, Pet Supermarket, etc.
- 3 ½ miles from University of Central Florida one of the largest schools in the nation with over 68,000 students.

**Traffic Counts** Colonial Dr: ±43,000 VPD

14902 E Colonial Dr | Orlando, FL

COMMERCIAL REAL ESTATE SERVICES

14902 E Colonial Dr | Orlando, FL