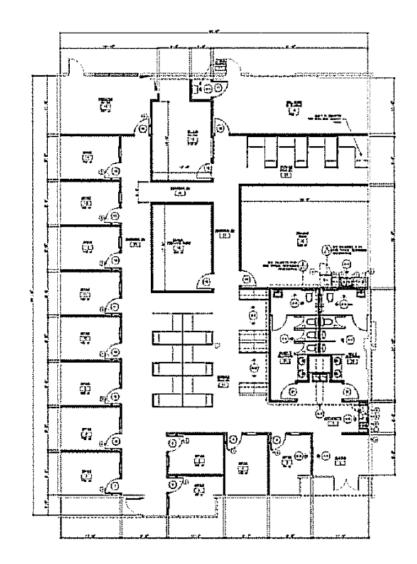

# **580 CORPORATE CENTER**

4025 Tampa Road, Oldsmar, FL 34677



- Spaces available from 2,392 5,188 SF
- 6-Building Portfolio
- Excellent accessibility to North Pinellas County and Northwest Hillsborough County
- Dock-High Warehouse, Garden Office and Flex Space
- Frontage Directly on Tampa Road
- Convenient Access to Retail and Restaurants
- Close-proximity to Tampa International Airport

| FLOOR | SUITE | SF    | AVAILABILITY  |
|-------|-------|-------|---------------|
| 1ST   | 1106  | 5,188 | Available Now |
| 1ST   | 1109  | 3,137 | Available Now |
| 2ND   | 1208  | 2,392 | Available Now |



### **OFFICE**

- First floor
- Suite 1106
- 5.188 SF
- Available Now

# FOR ADDITIONAL INFORMATION, PLEASE CONTACT:

MELANIE JACKSON, CCIM, SIOR TREY CARSWELL, SIOR

+1 727 776 2780 melanie.jackson@cushwake.com Senior Director, Industrial +1 813 204 5314

trev.carswell@cushwake.com

LISA ROSS, SIOR

Senior Director, Industrial +1 813 424 3211

JESSICA MIZRAHI, SIOR
Managing Director, Industrial
+1 813 804 0886
iessica.mizrahi@cushwake.com







### **OFFICE**

- First floor
- Suite 1109
- 3,137 SF
- · Available Now

# FOR ADDITIONAL INFORMATION, PLEASE CONTACT:

MELANIE JACKSON, CCIM, SIOR TREY CARSWELL, SIOR

+1 727 776 2780 melanie jackson@cushwake com Senior Director, Industrial +1 813 204 5314

trey.carswell@cushwake.com

LISA ROSS, SIOR

Senior Director, Industrial +1 813 424 3211