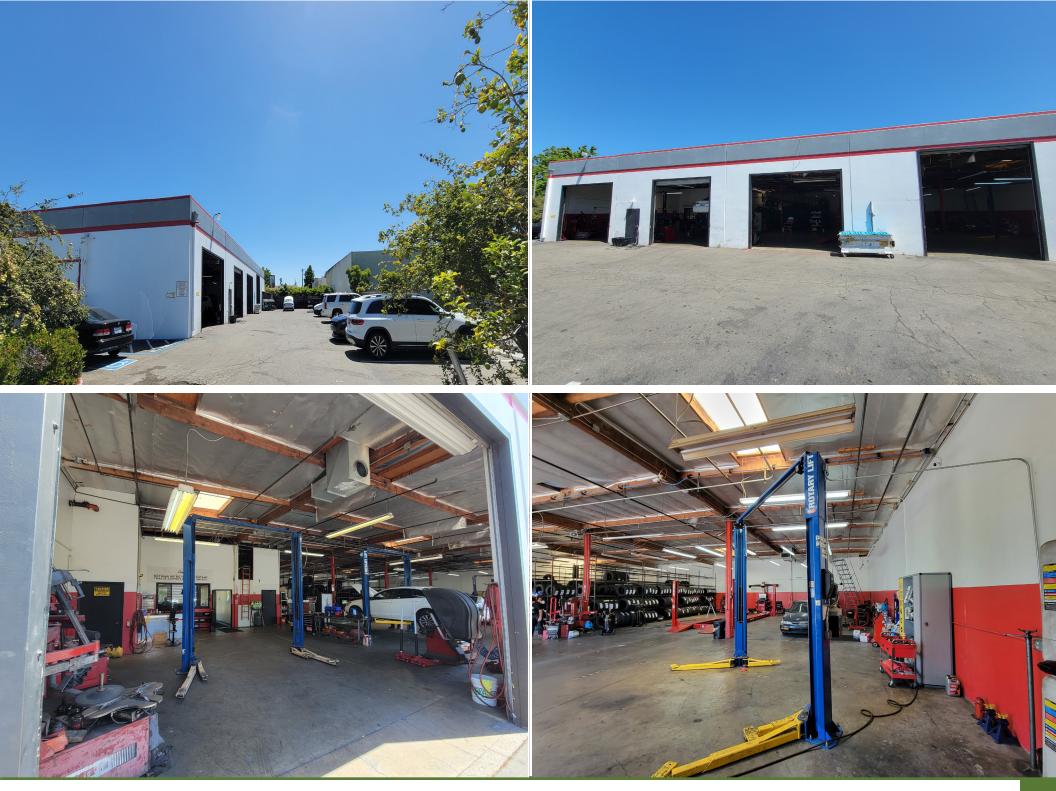

## **Property Highlights**

- Would Suit Owner-User (Delivered Vacant at Close)
- High traffic count: 21,880 on Whipple Rd & 217,000 on Hwy 880
- Medium sized Corner Industrial
- Property has its own off-street parking: 15 spaces
- Building: 4 auto bays/grade level doors, reception area, lobby, break room, and bathroom.