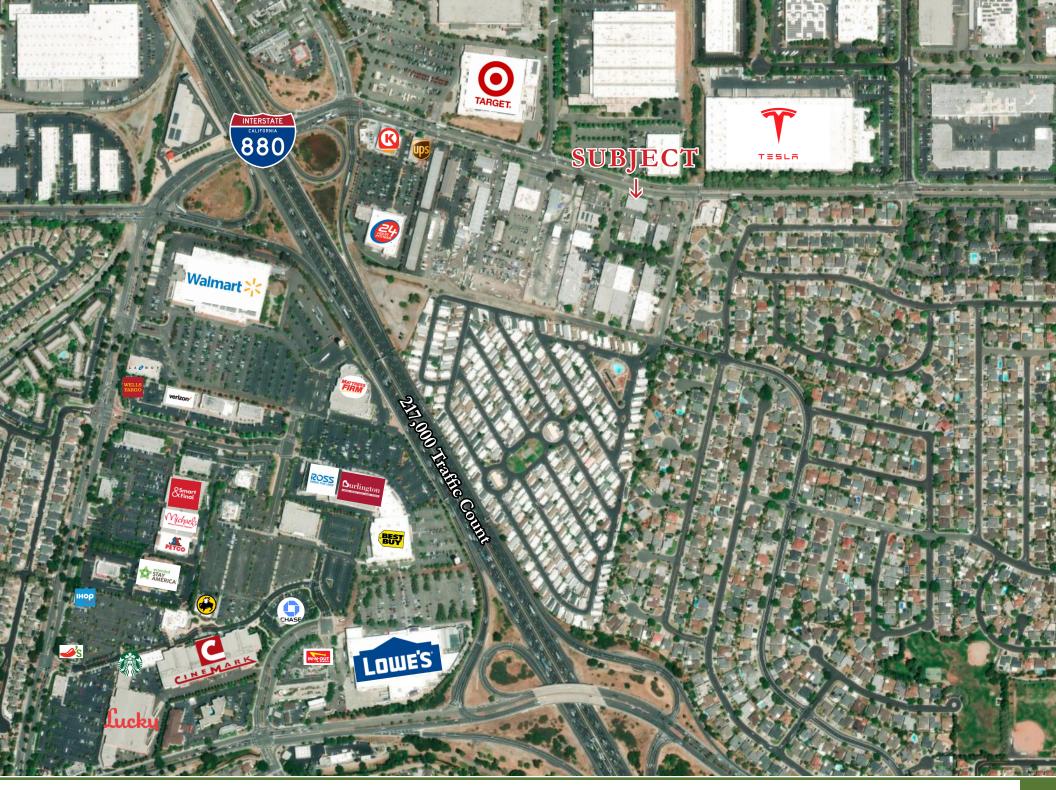

## **Property Highlights**

- Would Suit Owner-User (Delivered Vacant at Close)
- High traffic count: 21,880 on Whipple Rd & 217,000 on Hwy 880
- Medium sized Corner Industrial
- Property has its own off-street parking: 15 spaces
- Building: 4 auto bays/grade level doors, reception area, lobby, break room, and bathroom.