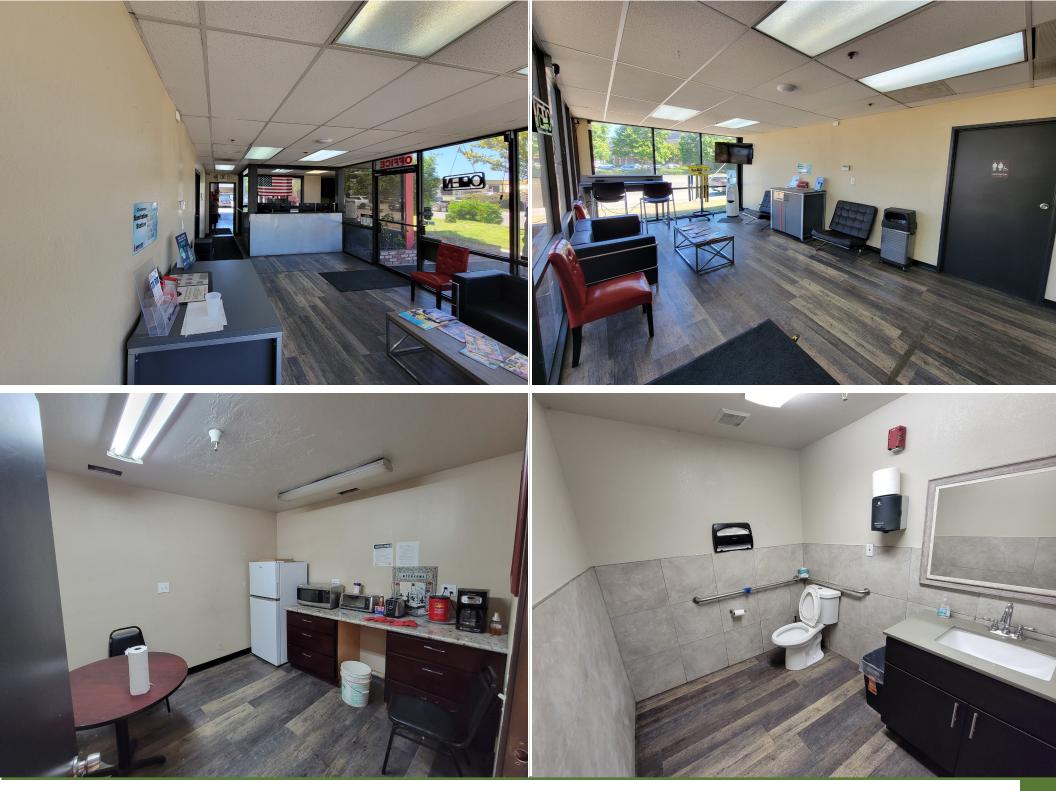

## **Property Highlights**

- Would Suit Owner-User (Delivered Vacant at Close)
- High traffic count: 21,880 on Whipple Rd & 217,000 on Hwy 880
- Medium sized Corner Industrial
- Property has its own off-street parking: 15 spaces
- Building: 4 auto bays/grade level doors, reception area, lobby, break room, and bathroom.