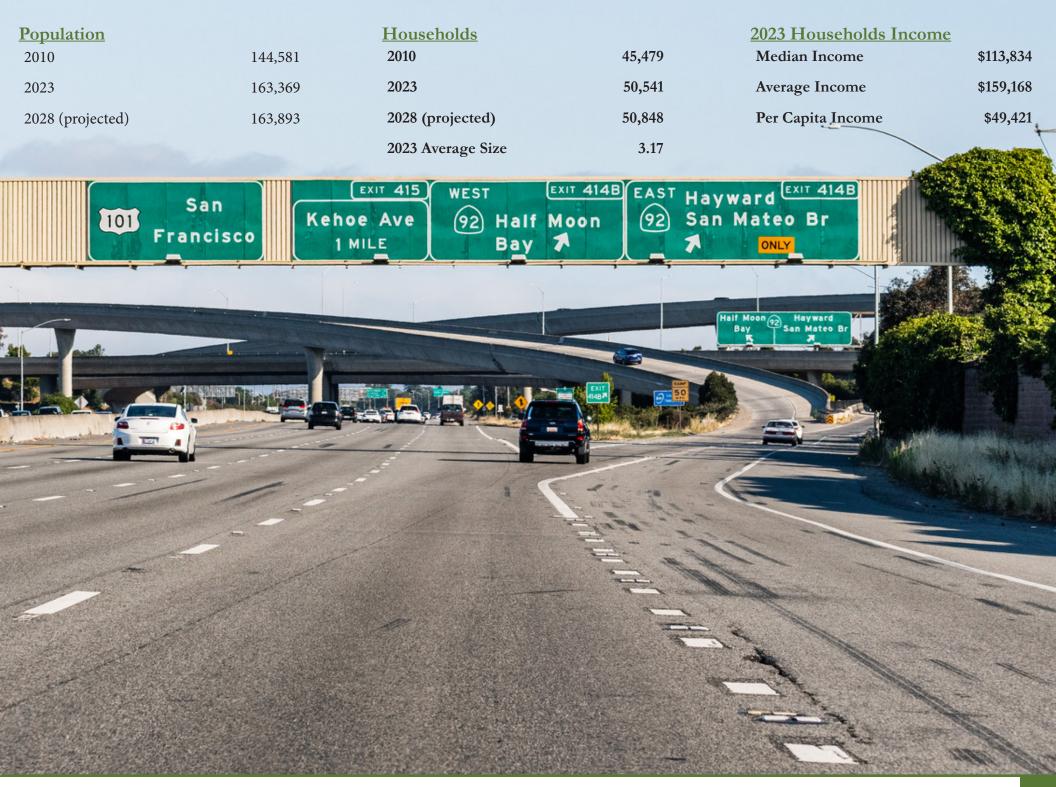

## **Property Highlights**

- Would Suit Owner-User (Delivered Vacant at Close)
- High traffic count: 21,880 on Whipple Rd & 217,000 on Hwy 880
- Medium sized Corner Industrial
- Property has its own off-street parking: 15 spaces
- Building: 4 auto bays/grade level doors, reception area, lobby, break room, and bathroom.