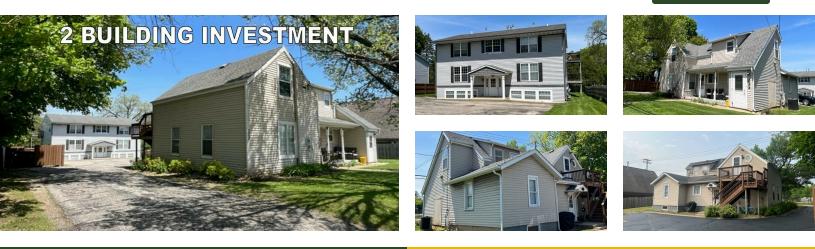

### MULTIFAMILY 2 BLDG. INVESTMENT

#### 2 BUILDING FULLY LEASED INVESTMENT OPPORTUNITY

2 fully leased apartment buildings in downtown Cary across from the Cary Metra station and walking distance to restaurants, bars and retail on Main Street.

**222 Crystal:** 1,446 SF 2 Unit duplex with (1) 985 SF 2bd/1bath on main floor and (1) 502 SF 1bd/1bath w/ balcony on upper level.

**222** 1/2 Crystal: 4,971 SF 6 unit building with (2) 825 SF 1bd/1bath on main floor (Units A&B) and (4) 2bd/1bath 825 SF (Units C,D,E,F)on 2nd and 3 floor. 2nd and 3rd floor units have balconies.