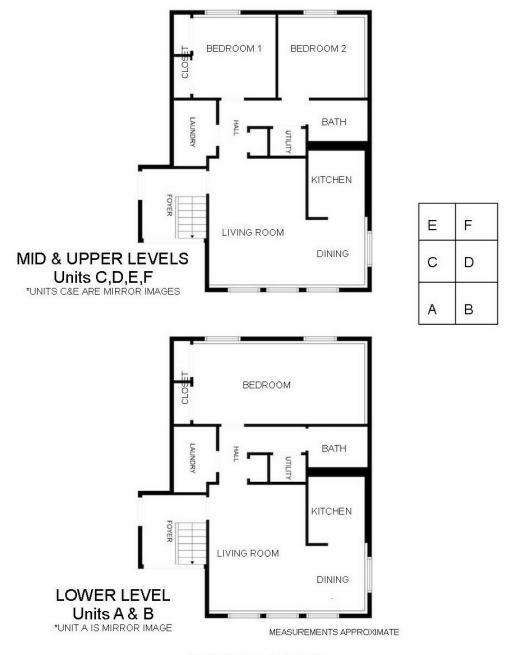

**222 Crystal:** 1,446 SF 2 Unit duplex with (1) 985 SF 2bd/1bath on main floor and (1) 502 SF 1bd/1bath w/ balcony on upper level.

**222** 1/2 Crystal: 4,971 SF 6 unit building with (2) 825 SF 1bd/1bath on main floor (Units A&B) and (4) 2bd/1bath 825 SF (Units C,D,E,F)on 2nd and 3 floor. 2nd and 3rd floor units have balconies.