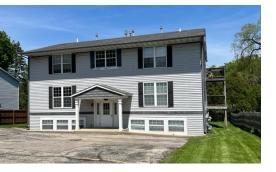

**222 Crystal:** 1,446 SF 2 Unit duplex with (1) 985 SF 2bd/1bath on main floor and (1) 502 SF 1bd/1bath w/ balcony on upper level.

**222** 1/2 Crystal: 4,971 SF 6 unit building with (2) 825 SF 1bd/1bath on main floor (Units A&B) and (4) 2bd/1bath 825 SF (Units C,D,E,F)on 2nd and 3 floor. 2nd and 3rd floor units have balconies.