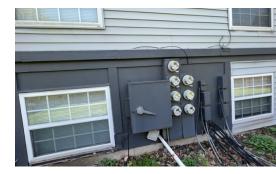

All units have washers & dryers and are separately metered. 14 common parking spots, large backyard, roof replaced in 2012.

Contact broker for financials and rent roll.

### \$815,000

| Specifications  |                            |
|-----------------|----------------------------|
| Description:    | Multifamily - (2) Bldgs.   |
| Size:           | 1,446 SF & 4,971 SF        |
| Land Size:      | 0.44 Acres                 |
| Year Built:     | 1894 & 1979                |
| Sprinklers:     | No                         |
| Taxes:          | \$18,780 (2022)            |
| Electric:       | 100 amp Separately Metered |
| Total Units:    | 8                          |
| Percent Leased: | 100.0%                     |
| Current NOI:    | \$54,192                   |
| Cap Rate:       | 6.65%                      |
| PIN #:          | 19-13-201-028              |