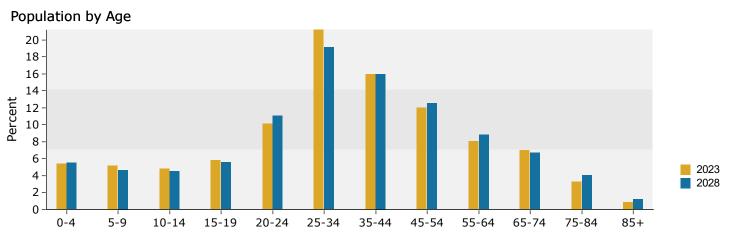

501 Roberts Ct NW, Kennesaw, Georgia, 30144 Rings: 1, 3, 5 mile radii

Prepared by Esri

Latitude: 34.00999 Longitude: -84.56395

|                        | 1 mile |         | 3 miles |         | 5 miles |         |
|------------------------|--------|---------|---------|---------|---------|---------|
| 2010 Population by Age | Number | Percent | Number  | Percent | Number  | Percent |
| Age 0 - 4              | 342    | 5.6%    | 3,049   | 6.2%    | 10,500  | 6.5%    |
| Age 5 - 9              | 295    | 4.8%    | 2,761   | 5.6%    | 10,729  | 6.7%    |
| Age 10 - 14            | 274    | 4.5%    | 2,557   | 5.2%    | 10,486  | 6.5%    |
| Age 15 - 19            | 791    | 12.9%   | 4,430   | 9.0%    | 12,122  | 7.6%    |
| Age 20 - 24            | 1,074  | 17.5%   | 6,147   | 12.5%   | 13,538  | 8.4%    |
| Age 25 - 34            | 1,248  | 20.3%   | 8,544   | 17.4%   | 23,398  | 14.6%   |
| Age 35 - 44            | 879    | 14.3%   | 6,791   | 13.8%   | 24,040  | 15.0%   |
| Age 45 - 54            | 571    | 9.3%    | 5,760   | 11.7%   | 23,166  | 14.4%   |
| Age 55 - 64            | 402    | 6.5%    | 4,426   | 9.0%    | 17,394  | 10.8%   |
| Age 65 - 74            | 172    | 2.8%    | 2,502   | 5.1%    | 8,644   | 5.4%    |
| Age 75 - 84            | 82     | 1.3%    | 1,458   | 3.0%    | 4,615   | 2.9%    |
| Age 85+                | 23     | 0.4%    | 653     | 1.3%    | 1,921   | 1.2%    |
| 2023 Population by Age | Number | Percent | Number  | Percent | Number  | Percent |
| Age 0 - 4              | 385    | 5.4%    | 2,944   | 5.2%    | 9,867   | 5.5%    |
| Age 5 - 9              | 371    | 5.2%    | 3,011   | 5.3%    | 10,557  | 5.9%    |
| Age 10 - 14            | 341    | 4.8%    | 2,934   | 5.2%    | 10,877  | 6.1%    |
| Age 15 - 19            | 414    | 5.8%    | 4,731   | 8.4%    | 12,160  | 6.8%    |
| Age 20 - 24            | 719    | 10.1%   | 5,239   | 9.3%    | 12,331  | 6.9%    |
| Age 25 - 34            | 1,511  | 21.2%   | 10,137  | 18.0%   | 28,426  | 15.9%   |
| Age 35 - 44            | 1,141  | 16.0%   | 7,875   | 14.0%   | 24,737  | 13.8%   |
| Age 45 - 54            | 857    | 12.0%   | 6,324   | 11.2%   | 22,248  | 12.4%   |
| Age 55 - 64            | 578    | 8.1%    | 5,463   | 9.7%    | 20,956  | 11.7%   |
| Age 65 - 74            | 499    | 7.0%    | 4,485   | 8.0%    | 16,629  | 9.3%    |
| Age 75 - 84            | 237    | 3.3%    | 2,356   | 4.2%    | 7,542   | 4.2%    |
| Age 85+                | 63     | 0.9%    | 899     | 1.6%    | 2,588   | 1.4%    |
|                        |        |         |         |         |         |         |
| 2028 Population by Age | Number | Percent | Number  | Percent | Number  | Percent |
| Age 0 - 4              | 398    | 5.5%    | 3,031   | 5.3%    | 10,113  | 5.6%    |
| Age 5 - 9              | 343    | 4.7%    | 2,896   | 5.1%    | 10,187  | 5.6%    |
| Age 10 - 14            | 327    | 4.5%    | 2,959   | 5.2%    | 10,755  | 5.9%    |
| Age 15 - 19            | 408    | 5.6%    | 4,764   | 8.3%    | 11,938  | 6.6%    |
| Age 20 - 24            | 806    | 11.1%   | 5,651   | 9.9%    | 12,629  | 7.0%    |
| Age 25 - 34            | 1,393  | 19.2%   | 8,862   | 15.5%   | 25,612  | 14.1%   |
| Age 35 - 44            | 1,163  | 16.0%   | 8,737   | 15.3%   | 27,403  | 15.1%   |
| Age 45 - 54            | 907    | 12.5%   | 6,434   | 11.2%   | 21,902  | 12.1%   |
| Age 55 - 64            | 638    | 8.8%    | 5,403   | 9.4%    | 20,176  | 11.1%   |
| Age 65 - 74            | 484    | 6.7%    | 4,614   | 8.1%    | 17,399  | 9.6%    |
| Age 75 - 84            | 297    | 4.1%    | 2,866   | 5.0%    | 10,273  | 5.7%    |
| Age 85+                | 84     | 1.2%    | 1,057   | 1.8%    | 3,106   | 1.7%    |