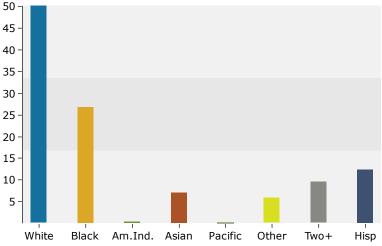

501 Roberts Ct NW, Kennesaw, Georgia, 30144 Rings: 1, 3, 5 mile radii

Prepared by Esri

Latitude: 34.00999 Longitude: -84.56395

|                            |                |         |        |         | Longitude. 04.50555 |         |  |  |
|----------------------------|----------------|---------|--------|---------|---------------------|---------|--|--|
|                            | 1 mile 3 miles |         | ;      | 5 miles |                     |         |  |  |
| 2010 Race and Ethnicity    | Number         | Percent | Number | Percent | Number              | Percent |  |  |
| White Alone                | 3,428          | 55.7%   | 31,202 | 63.6%   | 111,611             | 69.5%   |  |  |
| Black Alone                | 1,604          | 26.1%   | 10,725 | 21.9%   | 28,343              | 17.7%   |  |  |
| American Indian Alone      | 17             | 0.3%    | 205    | 0.4%    | 594                 | 0.4%    |  |  |
| Asian Alone                | 733            | 11.9%   | 3,155  | 6.4%    | 8,446               | 5.3%    |  |  |
| Pacific Islander Alone     | 5              | 0.1%    | 36     | 0.1%    | 97                  | 0.1%    |  |  |
| Some Other Race Alone      | 156            | 2.5%    | 2,202  | 4.5%    | 6,944               | 4.3%    |  |  |
| Two or More Races          | 207            | 3.4%    | 1,556  | 3.2%    | 4,518               | 2.8%    |  |  |
| Hispanic Origin (Any Race) | 518            | 8.4%    | 5,224  | 10.6%   | 17,875              | 11.1%   |  |  |
| 2020 Race and Ethnicity    | Number         | Percent | Number | Percent | Number              | Percent |  |  |
| White Alone                | 2,737          | 39.2%   | 28,812 | 52.0%   | 102,712             | 58.2%   |  |  |
| Black Alone                | 2,246          | 32.2%   | 14,482 | 26.1%   | 34,697              | 19.7%   |  |  |
| American Indian Alone      | 32             | 0.5%    | 262    | 0.5%    | 992                 | 0.6%    |  |  |
| Asian Alone                | 881            | 12.6%   | 3,647  | 6.6%    | 10,110              | 5.7%    |  |  |
| Pacific Islander Alone     | 1              | 0.0%    | 34     | 0.1%    | 99                  | 0.1%    |  |  |
| Some Other Race Alone      | 377            | 5.4%    | 3,100  | 5.6%    | 10,621              | 6.0%    |  |  |
| Two or More Races          | 706            | 10.1%   | 5,072  | 9.2%    | 17,275              | 9.8%    |  |  |
| Hispanic Origin (Any Race) | 745            | 10.7%   | 6,480  | 11.7%   | 22,942              | 13.0%   |  |  |
| 2023 Race and Ethnicity    | Number         | Percent | Number | Percent | Number              | Percent |  |  |
| White Alone                | 2,687          | 37.8%   | 28,285 | 50.2%   | 100,847             | 56.4%   |  |  |
| Black Alone                | 2,316          | 32.5%   | 15,111 | 26.8%   | 36,026              | 20.1%   |  |  |
| American Indian Alone      | 33             | 0.5%    | 269    | 0.5%    | 1,039               | 0.6%    |  |  |
| Asian Alone                | 937            | 13.2%   | 3,976  | 7.1%    | 10,973              | 6.1%    |  |  |
| Pacific Islander Alone     | 1              | 0.0%    | 36     | 0.1%    | 102                 | 0.1%    |  |  |
| Some Other Race Alone      | 397            | 5.6%    | 3,310  | 5.9%    | 11,420              | 6.4%    |  |  |
| Two or More Races          | 746            | 10.5%   | 5,410  | 9.6%    | 18,510              | 10.3%   |  |  |
| Hispanic Origin (Any Race) | 799            | 11.2%   | 6,977  | 12.4%   | 24,853              | 13.9%   |  |  |
| 2028 Race and Ethnicity    | Number         | Percent | Number | Percent | Number              | Percent |  |  |
| White Alone                | 2,531          | 34.9%   | 26,942 | 47.0%   | 96,665              | 53.3%   |  |  |
| Black Alone                | 2,432          | 33.6%   | 15,985 | 27.9%   | 38,233              | 21.1%   |  |  |
| American Indian Alone      | 35             | 0.5%    | 286    | 0.5%    | 1,095               | 0.6%    |  |  |
| Asian Alone                | 1,025          | 14.1%   | 4,481  | 7.8%    | 12,383              | 6.8%    |  |  |
| Pacific Islander Alone     | 1              | 0.0%    | 40     | 0.1%    | 108                 | 0.1%    |  |  |
| Some Other Race Alone      | 429            | 5.9%    | 3,649  | 6.4%    | 12,691              | 7.0%    |  |  |
| Two or More Races          | 795            | 11.0%   | 5,890  | 10.3%   | 20,319              | 11.2%   |  |  |
| Hispanic Origin (Any Race) | 865            | 11.9%   | 7,613  | 13.3%   | 27,304              | 15.0%   |  |  |
|                            |                |         |        |         |                     |         |  |  |

### 2023 Population by Race

501 Roberts Ct NW, Kennesaw, Georgia, 30144 Rings: 1, 3, 5 mile radii