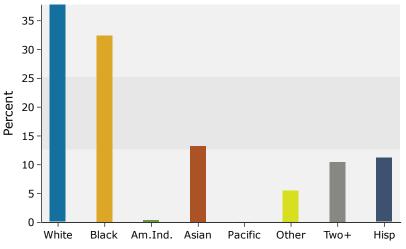

### 2023 Population by Race

501 Roberts Ct NW, Kennesaw, Georgia, 30144 Rings: 1, 3, 5 mile radii

### 2023 Population by Race