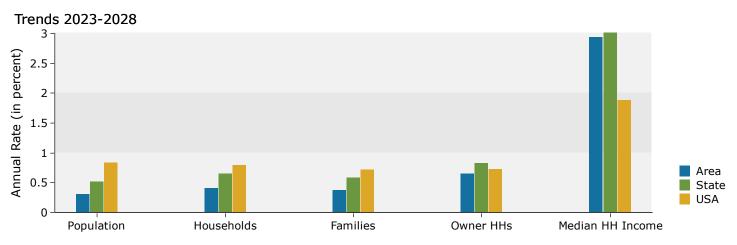

501 Roberts Ct NW, Kennesaw, Georgia, 30144 Rings: 1, 3, 5 mile radii Prepared by Esri

Latitude: 34.00999 Longitude: -84.56395

| 1 mile    | 3 miles                                                                                                                                                                                                                                                                                    | 5 miles                                                                                                                                                                                                                                                                                                                                                                                                                                                                                                           |
|-----------|--------------------------------------------------------------------------------------------------------------------------------------------------------------------------------------------------------------------------------------------------------------------------------------------|-------------------------------------------------------------------------------------------------------------------------------------------------------------------------------------------------------------------------------------------------------------------------------------------------------------------------------------------------------------------------------------------------------------------------------------------------------------------------------------------------------------------|
|           |                                                                                                                                                                                                                                                                                            | 5 miles                                                                                                                                                                                                                                                                                                                                                                                                                                                                                                           |
|           |                                                                                                                                                                                                                                                                                            |                                                                                                                                                                                                                                                                                                                                                                                                                                                                                                                   |
| 6,150     | 49,081                                                                                                                                                                                                                                                                                     | 160,553                                                                                                                                                                                                                                                                                                                                                                                                                                                                                                           |
| 2,500     | 19,433                                                                                                                                                                                                                                                                                     | 60,858                                                                                                                                                                                                                                                                                                                                                                                                                                                                                                            |
| 1,291     | 11,067                                                                                                                                                                                                                                                                                     | 40,171                                                                                                                                                                                                                                                                                                                                                                                                                                                                                                            |
| 2.11      | 2.35                                                                                                                                                                                                                                                                                       | 2.57                                                                                                                                                                                                                                                                                                                                                                                                                                                                                                              |
| 1,065     | 9,808                                                                                                                                                                                                                                                                                      | 40,347                                                                                                                                                                                                                                                                                                                                                                                                                                                                                                            |
| 1,441     | 9,626                                                                                                                                                                                                                                                                                      | 20,513                                                                                                                                                                                                                                                                                                                                                                                                                                                                                                            |
| 27.1      | 31.2                                                                                                                                                                                                                                                                                       | 34.8                                                                                                                                                                                                                                                                                                                                                                                                                                                                                                              |
|           |                                                                                                                                                                                                                                                                                            |                                                                                                                                                                                                                                                                                                                                                                                                                                                                                                                   |
| 6,980     | 55,410                                                                                                                                                                                                                                                                                     | 176,505                                                                                                                                                                                                                                                                                                                                                                                                                                                                                                           |
|           |                                                                                                                                                                                                                                                                                            | 67,347                                                                                                                                                                                                                                                                                                                                                                                                                                                                                                            |
| 2.05      | 2.32                                                                                                                                                                                                                                                                                       | 2.55                                                                                                                                                                                                                                                                                                                                                                                                                                                                                                              |
|           |                                                                                                                                                                                                                                                                                            |                                                                                                                                                                                                                                                                                                                                                                                                                                                                                                                   |
| 7.117     | 56.397                                                                                                                                                                                                                                                                                     | 178,917                                                                                                                                                                                                                                                                                                                                                                                                                                                                                                           |
|           |                                                                                                                                                                                                                                                                                            | 68,516                                                                                                                                                                                                                                                                                                                                                                                                                                                                                                            |
|           |                                                                                                                                                                                                                                                                                            | 43,617                                                                                                                                                                                                                                                                                                                                                                                                                                                                                                            |
|           |                                                                                                                                                                                                                                                                                            | 2.54                                                                                                                                                                                                                                                                                                                                                                                                                                                                                                              |
|           |                                                                                                                                                                                                                                                                                            | 45,347                                                                                                                                                                                                                                                                                                                                                                                                                                                                                                            |
|           | ,                                                                                                                                                                                                                                                                                          | 23,169                                                                                                                                                                                                                                                                                                                                                                                                                                                                                                            |
|           | ,                                                                                                                                                                                                                                                                                          | 37.1                                                                                                                                                                                                                                                                                                                                                                                                                                                                                                              |
|           |                                                                                                                                                                                                                                                                                            | \$91,070                                                                                                                                                                                                                                                                                                                                                                                                                                                                                                          |
| \$118,092 | \$104,148                                                                                                                                                                                                                                                                                  | \$121,363                                                                                                                                                                                                                                                                                                                                                                                                                                                                                                         |
|           |                                                                                                                                                                                                                                                                                            |                                                                                                                                                                                                                                                                                                                                                                                                                                                                                                                   |
| 7 247     | 57 273                                                                                                                                                                                                                                                                                     | 181,493                                                                                                                                                                                                                                                                                                                                                                                                                                                                                                           |
|           |                                                                                                                                                                                                                                                                                            | 69,855                                                                                                                                                                                                                                                                                                                                                                                                                                                                                                            |
|           |                                                                                                                                                                                                                                                                                            | 44,265                                                                                                                                                                                                                                                                                                                                                                                                                                                                                                            |
|           |                                                                                                                                                                                                                                                                                            | 2.53                                                                                                                                                                                                                                                                                                                                                                                                                                                                                                              |
|           |                                                                                                                                                                                                                                                                                            | 46,432                                                                                                                                                                                                                                                                                                                                                                                                                                                                                                            |
|           | ,                                                                                                                                                                                                                                                                                          | 23,423                                                                                                                                                                                                                                                                                                                                                                                                                                                                                                            |
|           | ,                                                                                                                                                                                                                                                                                          | 38.1                                                                                                                                                                                                                                                                                                                                                                                                                                                                                                              |
|           |                                                                                                                                                                                                                                                                                            | \$105,144                                                                                                                                                                                                                                                                                                                                                                                                                                                                                                         |
|           |                                                                                                                                                                                                                                                                                            | \$105,144                                                                                                                                                                                                                                                                                                                                                                                                                                                                                                         |
| Ψ133,342  | <i>4120,020</i>                                                                                                                                                                                                                                                                            | φ133,404                                                                                                                                                                                                                                                                                                                                                                                                                                                                                                          |
|           |                                                                                                                                                                                                                                                                                            |                                                                                                                                                                                                                                                                                                                                                                                                                                                                                                                   |
|           |                                                                                                                                                                                                                                                                                            | 0.29%                                                                                                                                                                                                                                                                                                                                                                                                                                                                                                             |
| 0.61%     | 0.41%                                                                                                                                                                                                                                                                                      | 0.39%                                                                                                                                                                                                                                                                                                                                                                                                                                                                                                             |
| 0.60%     | 0.37%                                                                                                                                                                                                                                                                                      | 0.30%                                                                                                                                                                                                                                                                                                                                                                                                                                                                                                             |
| 0.69%     | 0.65%                                                                                                                                                                                                                                                                                      | 0.47%                                                                                                                                                                                                                                                                                                                                                                                                                                                                                                             |
| 1.94%     | 2.93%                                                                                                                                                                                                                                                                                      | 2.92%                                                                                                                                                                                                                                                                                                                                                                                                                                                                                                             |
|           | 2,500<br>1,291<br>2,11<br>1,065<br>1,441<br>27.1<br>6,980<br>3,345<br>2.05<br>7,117<br>3,344<br>1,691<br>2.10<br>1,204<br>2,140<br>33.9<br>\$82,700<br>\$118,092<br>7,247<br>3,448<br>1,742<br>2,07<br>1,246<br>2,203<br>34.5<br>\$91,052<br>\$133,542<br>0.36%<br>0.61%<br>0.60%<br>0.69% | 2,500 $19,433$ $1,291$ $11,067$ $2.11$ $2.35$ $1,065$ $9,808$ $1,441$ $9,626$ $27.1$ $31.2$ $6,980$ $55,410$ $3,345$ $22,068$ $2.05$ $2.32$ $7,117$ $56,397$ $3,344$ $22,479$ $1,691$ $12,264$ $2.10$ $2.32$ $1,204$ $11,365$ $2,140$ $11,114$ $33.9$ $34.3$ $$82,700$ $$78,753$ $$118,092$ $$104,148$ $7,247$ $57,273$ $3,448$ $22,940$ $1,742$ $12,493$ $2.07$ $2.31$ $1,246$ $11,738$ $2,203$ $11,202$ $34.5$ $35.5$ $$91,052$ $$90,972$ $$133,542$ $$120,828$ $0.36%$ $0.31%$ $0.60%$ $0.37%$ $0.69%$ $0.65%$ |