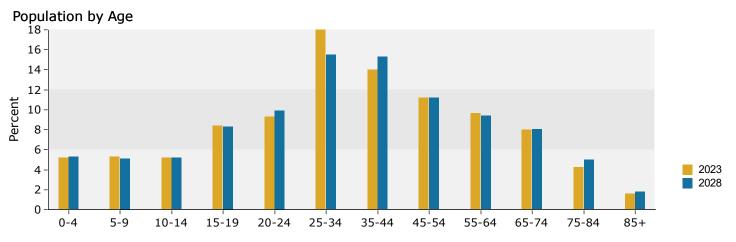

501 Roberts Ct NW, Kennesaw, Georgia, 30144 Rings: 1, 3, 5 mile radii

Prepared by Esri

Latitude: 34.00999 Longitude: -84.56395

|                        | 1 mile |         | 3 miles |         | 5 miles |         |
|------------------------|--------|---------|---------|---------|---------|---------|
| 2010 Population by Age | Number | Percent | Number  | Percent | Number  | Percent |
| Age 0 - 4              | 342    | 5.6%    | 3,049   | 6.2%    | 10,500  | 6.5%    |
| Age 5 - 9              | 295    | 4.8%    | 2,761   | 5.6%    | 10,729  | 6.7%    |
| Age 10 - 14            | 274    | 4.5%    | 2,557   | 5.2%    | 10,486  | 6.5%    |
| Age 15 - 19            | 791    | 12.9%   | 4,430   | 9.0%    | 12,122  | 7.6%    |
| Age 20 - 24            | 1,074  | 17.5%   | 6,147   | 12.5%   | 13,538  | 8.4%    |
| Age 25 - 34            | 1,248  | 20.3%   | 8,544   | 17.4%   | 23,398  | 14.6%   |
| Age 35 - 44            | 879    | 14.3%   | 6,791   | 13.8%   | 24,040  | 15.0%   |
| Age 45 - 54            | 571    | 9.3%    | 5,760   | 11.7%   | 23,166  | 14.4%   |
| Age 55 - 64            | 402    | 6.5%    | 4,426   | 9.0%    | 17,394  | 10.8%   |
| Age 65 - 74            | 172    | 2.8%    | 2,502   | 5.1%    | 8,644   | 5.4%    |
| Age 75 - 84            | 82     | 1.3%    | 1,458   | 3.0%    | 4,615   | 2.9%    |
| Age 85+                | 23     | 0.4%    | 653     | 1.3%    | 1,921   | 1.2%    |
| 2023 Population by Age | Number | Percent | Number  | Percent | Number  | Percent |
| Age 0 - 4              | 385    | 5.4%    | 2,944   | 5.2%    | 9,867   | 5.5%    |
| Age 5 - 9              | 371    | 5.2%    | 3,011   | 5.3%    | 10,557  | 5.9%    |
| Age 10 - 14            | 341    | 4.8%    | 2,934   | 5.2%    | 10,877  | 6.1%    |
| Age 15 - 19            | 414    | 5.8%    | 4,731   | 8.4%    | 12,160  | 6.8%    |
| Age 20 - 24            | 719    | 10.1%   | 5,239   | 9.3%    | 12,331  | 6.9%    |
| Age 25 - 34            | 1,511  | 21.2%   | 10,137  | 18.0%   | 28,426  | 15.9%   |
| Age 35 - 44            | 1,141  | 16.0%   | 7,875   | 14.0%   | 24,737  | 13.8%   |
| Age 45 - 54            | 857    | 12.0%   | 6,324   | 11.2%   | 22,248  | 12.4%   |
| Age 55 - 64            | 578    | 8.1%    | 5,463   | 9.7%    | 20,956  | 11.7%   |
| Age 65 - 74            | 499    | 7.0%    | 4,485   | 8.0%    | 16,629  | 9.3%    |
| Age 75 - 84            | 237    | 3.3%    | 2,356   | 4.2%    | 7,542   | 4.2%    |
| Age 85+                | 63     | 0.9%    | 899     | 1.6%    | 2,588   | 1.4%    |
|                        |        |         |         |         |         |         |
| 2028 Population by Age | Number | Percent | Number  | Percent | Number  | Percent |
| Age 0 - 4              | 398    | 5.5%    | 3,031   | 5.3%    | 10,113  | 5.6%    |
| Age 5 - 9              | 343    | 4.7%    | 2,896   | 5.1%    | 10,187  | 5.6%    |
| Age 10 - 14            | 327    | 4.5%    | 2,959   | 5.2%    | 10,755  | 5.9%    |
| Age 15 - 19            | 408    | 5.6%    | 4,764   | 8.3%    | 11,938  | 6.6%    |
| Age 20 - 24            | 806    | 11.1%   | 5,651   | 9.9%    | 12,629  | 7.0%    |
| Age 25 - 34            | 1,393  | 19.2%   | 8,862   | 15.5%   | 25,612  | 14.1%   |
| Age 35 - 44            | 1,163  | 16.0%   | 8,737   | 15.3%   | 27,403  | 15.1%   |
| Age 45 - 54            | 907    | 12.5%   | 6,434   | 11.2%   | 21,902  | 12.1%   |
| Age 55 - 64            | 638    | 8.8%    | 5,403   | 9.4%    | 20,176  | 11.1%   |
| Age 65 - 74            | 484    | 6.7%    | 4,614   | 8.1%    | 17,399  | 9.6%    |
| Age 75 - 84            | 297    | 4.1%    | 2,866   | 5.0%    | 10,273  | 5.7%    |
| Age 85+                | 84     | 1.2%    | 1,057   | 1.8%    | 3,106   | 1.7%    |