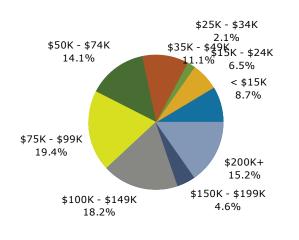

#### 1 mile

2023 Household Income

#### 3 miles

Percent

2023 Household Income

### 5 miles

Percent

2023 Household Income