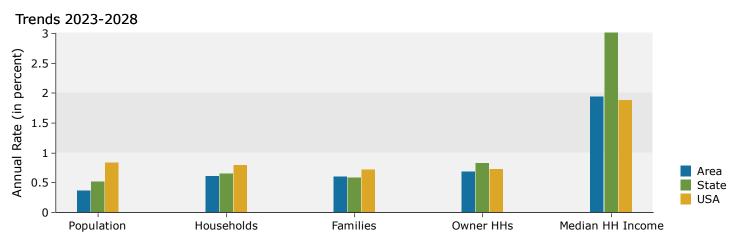

501 Roberts Ct NW, Kennesaw, Georgia, 30144 Rings: 1, 3, 5 mile radii Prepared by Esri

Latitude: 34.00999 Longitude: -84.56395

| 1 mile    | 3 miles                                                                                                                                                                                                                                                                                    | 5 miles                                                                                                                                                                                                                                                                                                                                                                                                                                                                                                           |
|-----------|--------------------------------------------------------------------------------------------------------------------------------------------------------------------------------------------------------------------------------------------------------------------------------------------|-------------------------------------------------------------------------------------------------------------------------------------------------------------------------------------------------------------------------------------------------------------------------------------------------------------------------------------------------------------------------------------------------------------------------------------------------------------------------------------------------------------------|
|           |                                                                                                                                                                                                                                                                                            | 5 miles                                                                                                                                                                                                                                                                                                                                                                                                                                                                                                           |
|           |                                                                                                                                                                                                                                                                                            |                                                                                                                                                                                                                                                                                                                                                                                                                                                                                                                   |
| 6,150     | 49,081                                                                                                                                                                                                                                                                                     | 160,553                                                                                                                                                                                                                                                                                                                                                                                                                                                                                                           |
| 2,500     | 19,433                                                                                                                                                                                                                                                                                     | 60,858                                                                                                                                                                                                                                                                                                                                                                                                                                                                                                            |
| 1,291     | 11,067                                                                                                                                                                                                                                                                                     | 40,171                                                                                                                                                                                                                                                                                                                                                                                                                                                                                                            |
| 2.11      | 2.35                                                                                                                                                                                                                                                                                       | 2.57                                                                                                                                                                                                                                                                                                                                                                                                                                                                                                              |
| 1,065     | 9,808                                                                                                                                                                                                                                                                                      | 40,347                                                                                                                                                                                                                                                                                                                                                                                                                                                                                                            |
| 1,441     | 9,626                                                                                                                                                                                                                                                                                      | 20,513                                                                                                                                                                                                                                                                                                                                                                                                                                                                                                            |
| 27.1      | 31.2                                                                                                                                                                                                                                                                                       | 34.8                                                                                                                                                                                                                                                                                                                                                                                                                                                                                                              |
|           |                                                                                                                                                                                                                                                                                            |                                                                                                                                                                                                                                                                                                                                                                                                                                                                                                                   |
| 6,980     | 55,410                                                                                                                                                                                                                                                                                     | 176,505                                                                                                                                                                                                                                                                                                                                                                                                                                                                                                           |
|           |                                                                                                                                                                                                                                                                                            | 67,347                                                                                                                                                                                                                                                                                                                                                                                                                                                                                                            |
| 2.05      | 2.32                                                                                                                                                                                                                                                                                       | 2.55                                                                                                                                                                                                                                                                                                                                                                                                                                                                                                              |
|           |                                                                                                                                                                                                                                                                                            |                                                                                                                                                                                                                                                                                                                                                                                                                                                                                                                   |
| 7.117     | 56.397                                                                                                                                                                                                                                                                                     | 178,917                                                                                                                                                                                                                                                                                                                                                                                                                                                                                                           |
|           |                                                                                                                                                                                                                                                                                            | 68,516                                                                                                                                                                                                                                                                                                                                                                                                                                                                                                            |
|           |                                                                                                                                                                                                                                                                                            | 43,617                                                                                                                                                                                                                                                                                                                                                                                                                                                                                                            |
|           |                                                                                                                                                                                                                                                                                            | 2.54                                                                                                                                                                                                                                                                                                                                                                                                                                                                                                              |
|           |                                                                                                                                                                                                                                                                                            | 45,347                                                                                                                                                                                                                                                                                                                                                                                                                                                                                                            |
|           | ,                                                                                                                                                                                                                                                                                          | 23,169                                                                                                                                                                                                                                                                                                                                                                                                                                                                                                            |
|           | ,                                                                                                                                                                                                                                                                                          | 37.1                                                                                                                                                                                                                                                                                                                                                                                                                                                                                                              |
|           |                                                                                                                                                                                                                                                                                            | \$91,070                                                                                                                                                                                                                                                                                                                                                                                                                                                                                                          |
| \$118,092 | \$104,148                                                                                                                                                                                                                                                                                  | \$121,363                                                                                                                                                                                                                                                                                                                                                                                                                                                                                                         |
|           |                                                                                                                                                                                                                                                                                            |                                                                                                                                                                                                                                                                                                                                                                                                                                                                                                                   |
| 7 247     | 57 273                                                                                                                                                                                                                                                                                     | 181,493                                                                                                                                                                                                                                                                                                                                                                                                                                                                                                           |
|           |                                                                                                                                                                                                                                                                                            | 69,855                                                                                                                                                                                                                                                                                                                                                                                                                                                                                                            |
|           |                                                                                                                                                                                                                                                                                            | 44,265                                                                                                                                                                                                                                                                                                                                                                                                                                                                                                            |
|           |                                                                                                                                                                                                                                                                                            | 2.53                                                                                                                                                                                                                                                                                                                                                                                                                                                                                                              |
|           |                                                                                                                                                                                                                                                                                            | 46,432                                                                                                                                                                                                                                                                                                                                                                                                                                                                                                            |
|           | ,                                                                                                                                                                                                                                                                                          | 23,423                                                                                                                                                                                                                                                                                                                                                                                                                                                                                                            |
|           | ,                                                                                                                                                                                                                                                                                          | 38.1                                                                                                                                                                                                                                                                                                                                                                                                                                                                                                              |
|           |                                                                                                                                                                                                                                                                                            | \$105,144                                                                                                                                                                                                                                                                                                                                                                                                                                                                                                         |
|           |                                                                                                                                                                                                                                                                                            | \$105,144                                                                                                                                                                                                                                                                                                                                                                                                                                                                                                         |
| Ψ133,342  | <i>4120,020</i>                                                                                                                                                                                                                                                                            | φ133,404                                                                                                                                                                                                                                                                                                                                                                                                                                                                                                          |
|           |                                                                                                                                                                                                                                                                                            |                                                                                                                                                                                                                                                                                                                                                                                                                                                                                                                   |
|           |                                                                                                                                                                                                                                                                                            | 0.29%                                                                                                                                                                                                                                                                                                                                                                                                                                                                                                             |
| 0.61%     | 0.41%                                                                                                                                                                                                                                                                                      | 0.39%                                                                                                                                                                                                                                                                                                                                                                                                                                                                                                             |
| 0.60%     | 0.37%                                                                                                                                                                                                                                                                                      | 0.30%                                                                                                                                                                                                                                                                                                                                                                                                                                                                                                             |
| 0.69%     | 0.65%                                                                                                                                                                                                                                                                                      | 0.47%                                                                                                                                                                                                                                                                                                                                                                                                                                                                                                             |
| 1.94%     | 2.93%                                                                                                                                                                                                                                                                                      | 2.92%                                                                                                                                                                                                                                                                                                                                                                                                                                                                                                             |
|           | 2,500<br>1,291<br>2,11<br>1,065<br>1,441<br>27.1<br>6,980<br>3,345<br>2.05<br>7,117<br>3,344<br>1,691<br>2.10<br>1,204<br>2,140<br>33.9<br>\$82,700<br>\$118,092<br>7,247<br>3,448<br>1,742<br>2,07<br>1,246<br>2,203<br>34.5<br>\$91,052<br>\$133,542<br>0.36%<br>0.61%<br>0.60%<br>0.69% | 2,500 $19,433$ $1,291$ $11,067$ $2.11$ $2.35$ $1,065$ $9,808$ $1,441$ $9,626$ $27.1$ $31.2$ $6,980$ $55,410$ $3,345$ $22,068$ $2.05$ $2.32$ $7,117$ $56,397$ $3,344$ $22,479$ $1,691$ $12,264$ $2.10$ $2.32$ $1,204$ $11,365$ $2,140$ $11,114$ $33.9$ $34.3$ $$82,700$ $$78,753$ $$118,092$ $$104,148$ $7,247$ $57,273$ $3,448$ $22,940$ $1,742$ $12,493$ $2.07$ $2.31$ $1,246$ $11,738$ $2,203$ $11,202$ $34.5$ $35.5$ $$91,052$ $$90,972$ $$133,542$ $$120,828$ $0.36%$ $0.31%$ $0.60%$ $0.37%$ $0.69%$ $0.65%$ |