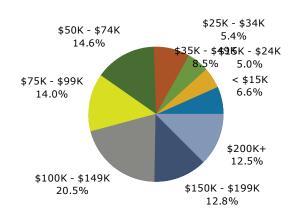

501 Roberts Ct NW, Kennesaw, Georgia, 30144 Rings: 1, 3, 5 mile radii

Prepared by Esri

Latitude: 34.00999 Longitude: -84.56395

|                           |           | 2019.0000 |           |         |           |         |  |
|---------------------------|-----------|-----------|-----------|---------|-----------|---------|--|
|                           | 1 mile    |           | 3 miles   | 5       | 5 miles   | ;       |  |
| 2023 Households by Income | Number    | Percent   | Number    | Percent | Number    | Percent |  |
| <\$15,000                 | 291       | 8.7%      | 1,609     | 7.2%    | 4,488     | 6.6%    |  |
| \$15,000 - \$24,999       | 217       | 6.5%      | 1,253     | 5.6%    | 3,428     | 5.0%    |  |
| \$25,000 - \$34,999       | 71        | 2.1%      | 1,525     | 6.8%    | 3,699     | 5.4%    |  |
| \$35,000 - \$49,999       | 370       | 11.1%     | 2,238     | 10.0%   | 5,843     | 8.5%    |  |
| \$50,000 - \$74,999       | 472       | 14.1%     | 3,920     | 17.4%   | 10,036    | 14.6%   |  |
| \$75,000 - \$99,999       | 649       | 19.4%     | 3,549     | 15.8%   | 9,613     | 14.0%   |  |
| \$100,000 - \$149,999     | 610       | 18.2%     | 4,281     | 19.0%   | 14,034    | 20.5%   |  |
| \$150,000 - \$199,999     | 155       | 4.6%      | 2,254     | 10.0%   | 8,788     | 12.8%   |  |
| \$200,000+                | 509       | 15.2%     | 1,849     | 8.2%    | 8,587     | 12.5%   |  |
|                           |           |           |           |         |           |         |  |
| Median Household Income   | \$82,700  |           | \$78,753  |         | \$91,070  |         |  |
| Average Household Income  | \$118,092 |           | \$104,148 |         | \$121,363 |         |  |
| Per Capita Income         | \$52,994  |           | \$42,959  |         | \$46,762  |         |  |
|                           |           |           |           |         |           |         |  |
| 2028 Households by Income | Number    | Percent   | Number    | Percent | Number    | Percent |  |
| <\$15,000                 | 230       | 6.7%      | 1,287     | 5.6%    | 3,561     | 5.1%    |  |
| \$15,000 - \$24,999       | 153       | 4.4%      | 886       | 3.9%    | 2,429     | 3.5%    |  |
| \$25,000 - \$34,999       | 73        | 2.1%      | 1,224     | 5.3%    | 3,051     | 4.4%    |  |
| \$35,000 - \$49,999       | 311       | 9.0%      | 1,860     | 8.1%    | 4,754     | 6.8%    |  |
| \$50,000 - \$74,999       | 461       | 13.4%     | 3,573     | 15.6%   | 8,979     | 12.9%   |  |
| \$75,000 - \$99,999       | 695       | 20.2%     | 3,748     | 16.3%   | 9,714     | 13.9%   |  |
| \$100,000 - \$149,999     | 717       | 20.8%     | 5,028     | 21.9%   | 15,719    | 22.5%   |  |
| \$150,000 - \$199,999     | 238       | 6.9%      | 3,127     | 13.6%   | 11,532    | 16.5%   |  |
| \$200,000+                | 571       | 16.6%     | 2,208     | 9.6%    | 10,117    | 14.5%   |  |
|                           |           |           |           |         |           |         |  |
| Median Household Income   | \$91,052  |           | \$90,972  |         | \$105,144 |         |  |
| Average Household Income  | \$133,542 |           | \$120,828 |         | \$139,464 |         |  |
| Per Capita Income         | \$59,991  |           | \$49,953  |         | \$53,976  |         |  |
|                           |           |           |           |         |           |         |  |

#### 1 mile

2023 Household Income

#### 3 miles

Percent

2023 Household Income

### 5 miles

Percent

2023 Household Income