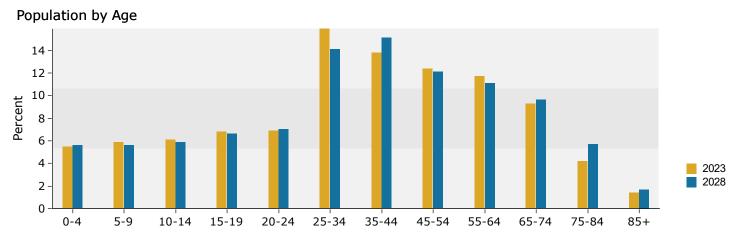

501 Roberts Ct NW, Kennesaw, Georgia, 30144 Rings: 1, 3, 5 mile radii

Prepared by Esri

Latitude: 34.00999 Longitude: -84.56395

|                        | 1 mile |         | 3 miles |         | 5 miles |         |
|------------------------|--------|---------|---------|---------|---------|---------|
| 2010 Population by Age | Number | Percent | Number  | Percent | Number  | Percent |
| Age 0 - 4              | 342    | 5.6%    | 3,049   | 6.2%    | 10,500  | 6.5%    |
| Age 5 - 9              | 295    | 4.8%    | 2,761   | 5.6%    | 10,729  | 6.7%    |
| Age 10 - 14            | 274    | 4.5%    | 2,557   | 5.2%    | 10,486  | 6.5%    |
| Age 15 - 19            | 791    | 12.9%   | 4,430   | 9.0%    | 12,122  | 7.6%    |
| Age 20 - 24            | 1,074  | 17.5%   | 6,147   | 12.5%   | 13,538  | 8.4%    |
| Age 25 - 34            | 1,248  | 20.3%   | 8,544   | 17.4%   | 23,398  | 14.6%   |
| Age 35 - 44            | 879    | 14.3%   | 6,791   | 13.8%   | 24,040  | 15.0%   |
| Age 45 - 54            | 571    | 9.3%    | 5,760   | 11.7%   | 23,166  | 14.4%   |
| Age 55 - 64            | 402    | 6.5%    | 4,426   | 9.0%    | 17,394  | 10.8%   |
| Age 65 - 74            | 172    | 2.8%    | 2,502   | 5.1%    | 8,644   | 5.4%    |
| Age 75 - 84            | 82     | 1.3%    | 1,458   | 3.0%    | 4,615   | 2.9%    |
| Age 85+                | 23     | 0.4%    | 653     | 1.3%    | 1,921   | 1.2%    |
| 2023 Population by Age | Number | Percent | Number  | Percent | Number  | Percent |
| Age 0 - 4              | 385    | 5.4%    | 2,944   | 5.2%    | 9,867   | 5.5%    |
| Age 5 - 9              | 371    | 5.2%    | 3,011   | 5.3%    | 10,557  | 5.9%    |
| Age 10 - 14            | 341    | 4.8%    | 2,934   | 5.2%    | 10,877  | 6.1%    |
| Age 15 - 19            | 414    | 5.8%    | 4,731   | 8.4%    | 12,160  | 6.8%    |
| Age 20 - 24            | 719    | 10.1%   | 5,239   | 9.3%    | 12,331  | 6.9%    |
| Age 25 - 34            | 1,511  | 21.2%   | 10,137  | 18.0%   | 28,426  | 15.9%   |
| Age 35 - 44            | 1,141  | 16.0%   | 7,875   | 14.0%   | 24,737  | 13.8%   |
| Age 45 - 54            | 857    | 12.0%   | 6,324   | 11.2%   | 22,248  | 12.4%   |
| Age 55 - 64            | 578    | 8.1%    | 5,463   | 9.7%    | 20,956  | 11.7%   |
| Age 65 - 74            | 499    | 7.0%    | 4,485   | 8.0%    | 16,629  | 9.3%    |
| Age 75 - 84            | 237    | 3.3%    | 2,356   | 4.2%    | 7,542   | 4.2%    |
| Age 85+                | 63     | 0.9%    | 899     | 1.6%    | 2,588   | 1.4%    |
|                        |        |         |         |         |         |         |
| 2028 Population by Age | Number | Percent | Number  | Percent | Number  | Percent |
| Age 0 - 4              | 398    | 5.5%    | 3,031   | 5.3%    | 10,113  | 5.6%    |
| Age 5 - 9              | 343    | 4.7%    | 2,896   | 5.1%    | 10,187  | 5.6%    |
| Age 10 - 14            | 327    | 4.5%    | 2,959   | 5.2%    | 10,755  | 5.9%    |
| Age 15 - 19            | 408    | 5.6%    | 4,764   | 8.3%    | 11,938  | 6.6%    |
| Age 20 - 24            | 806    | 11.1%   | 5,651   | 9.9%    | 12,629  | 7.0%    |
| Age 25 - 34            | 1,393  | 19.2%   | 8,862   | 15.5%   | 25,612  | 14.1%   |
| Age 35 - 44            | 1,163  | 16.0%   | 8,737   | 15.3%   | 27,403  | 15.1%   |
| Age 45 - 54            | 907    | 12.5%   | 6,434   | 11.2%   | 21,902  | 12.1%   |
| Age 55 - 64            | 638    | 8.8%    | 5,403   | 9.4%    | 20,176  | 11.1%   |
| Age 65 - 74            | 484    | 6.7%    | 4,614   | 8.1%    | 17,399  | 9.6%    |
| Age 75 - 84            | 297    | 4.1%    | 2,866   | 5.0%    | 10,273  | 5.7%    |
| Age 85+                | 84     | 1.2%    | 1,057   | 1.8%    | 3,106   | 1.7%    |