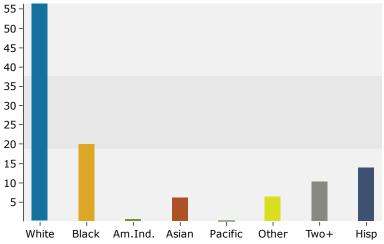

501 Roberts Ct NW, Kennesaw, Georgia, 30144 Rings: 1, 3, 5 mile radii

Prepared by Esri

Latitude: 34.00999 Longitude: -84.56395

|                            |                |         |        |         | Longitude. 04.50555 |         |  |  |
|----------------------------|----------------|---------|--------|---------|---------------------|---------|--|--|
|                            | 1 mile 3 miles |         | ;      | 5 miles |                     |         |  |  |
| 2010 Race and Ethnicity    | Number         | Percent | Number | Percent | Number              | Percent |  |  |
| White Alone                | 3,428          | 55.7%   | 31,202 | 63.6%   | 111,611             | 69.5%   |  |  |
| Black Alone                | 1,604          | 26.1%   | 10,725 | 21.9%   | 28,343              | 17.7%   |  |  |
| American Indian Alone      | 17             | 0.3%    | 205    | 0.4%    | 594                 | 0.4%    |  |  |
| Asian Alone                | 733            | 11.9%   | 3,155  | 6.4%    | 8,446               | 5.3%    |  |  |
| Pacific Islander Alone     | 5              | 0.1%    | 36     | 0.1%    | 97                  | 0.1%    |  |  |
| Some Other Race Alone      | 156            | 2.5%    | 2,202  | 4.5%    | 6,944               | 4.3%    |  |  |
| Two or More Races          | 207            | 3.4%    | 1,556  | 3.2%    | 4,518               | 2.8%    |  |  |
| Hispanic Origin (Any Race) | 518            | 8.4%    | 5,224  | 10.6%   | 17,875              | 11.1%   |  |  |
| 2020 Race and Ethnicity    | Number         | Percent | Number | Percent | Number              | Percent |  |  |
| White Alone                | 2,737          | 39.2%   | 28,812 | 52.0%   | 102,712             | 58.2%   |  |  |
| Black Alone                | 2,246          | 32.2%   | 14,482 | 26.1%   | 34,697              | 19.7%   |  |  |
| American Indian Alone      | 32             | 0.5%    | 262    | 0.5%    | 992                 | 0.6%    |  |  |
| Asian Alone                | 881            | 12.6%   | 3,647  | 6.6%    | 10,110              | 5.7%    |  |  |
| Pacific Islander Alone     | 1              | 0.0%    | 34     | 0.1%    | 99                  | 0.1%    |  |  |
| Some Other Race Alone      | 377            | 5.4%    | 3,100  | 5.6%    | 10,621              | 6.0%    |  |  |
| Two or More Races          | 706            | 10.1%   | 5,072  | 9.2%    | 17,275              | 9.8%    |  |  |
| Hispanic Origin (Any Race) | 745            | 10.7%   | 6,480  | 11.7%   | 22,942              | 13.0%   |  |  |
| 2023 Race and Ethnicity    | Number         | Percent | Number | Percent | Number              | Percent |  |  |
| White Alone                | 2,687          | 37.8%   | 28,285 | 50.2%   | 100,847             | 56.4%   |  |  |
| Black Alone                | 2,316          | 32.5%   | 15,111 | 26.8%   | 36,026              | 20.1%   |  |  |
| American Indian Alone      | 33             | 0.5%    | 269    | 0.5%    | 1,039               | 0.6%    |  |  |
| Asian Alone                | 937            | 13.2%   | 3,976  | 7.1%    | 10,973              | 6.1%    |  |  |
| Pacific Islander Alone     | 1              | 0.0%    | 36     | 0.1%    | 102                 | 0.1%    |  |  |
| Some Other Race Alone      | 397            | 5.6%    | 3,310  | 5.9%    | 11,420              | 6.4%    |  |  |
| Two or More Races          | 746            | 10.5%   | 5,410  | 9.6%    | 18,510              | 10.3%   |  |  |
| Hispanic Origin (Any Race) | 799            | 11.2%   | 6,977  | 12.4%   | 24,853              | 13.9%   |  |  |
| 2028 Race and Ethnicity    | Number         | Percent | Number | Percent | Number              | Percent |  |  |
| White Alone                | 2,531          | 34.9%   | 26,942 | 47.0%   | 96,665              | 53.3%   |  |  |
| Black Alone                | 2,432          | 33.6%   | 15,985 | 27.9%   | 38,233              | 21.1%   |  |  |
| American Indian Alone      | 35             | 0.5%    | 286    | 0.5%    | 1,095               | 0.6%    |  |  |
| Asian Alone                | 1,025          | 14.1%   | 4,481  | 7.8%    | 12,383              | 6.8%    |  |  |
| Pacific Islander Alone     | 1              | 0.0%    | 40     | 0.1%    | 108                 | 0.1%    |  |  |
| Some Other Race Alone      | 429            | 5.9%    | 3,649  | 6.4%    | 12,691              | 7.0%    |  |  |
| Two or More Races          | 795            | 11.0%   | 5,890  | 10.3%   | 20,319              | 11.2%   |  |  |
| Hispanic Origin (Any Race) | 865            | 11.9%   | 7,613  | 13.3%   | 27,304              | 15.0%   |  |  |
|                            |                |         |        |         |                     |         |  |  |

### 2023 Population by Race

501 Roberts Ct NW, Kennesaw, Georgia, 30144 Rings: 1, 3, 5 mile radii

### 2023 Population by Race