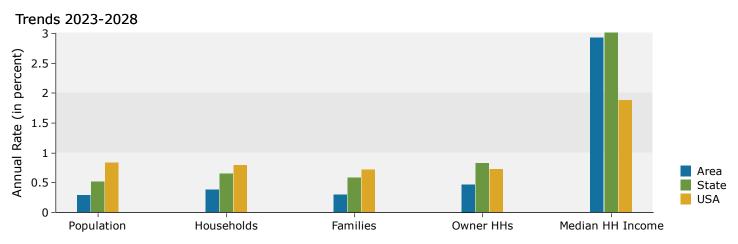

501 Roberts Ct NW, Kennesaw, Georgia, 30144 Rings: 1, 3, 5 mile radii Prepared by Esri

Latitude: 34.00999 Longitude: -84.56395

| 1 mile    | 3 miles                                                                                                                                                                                                                                                                                    | 5 miles                                                                                                                                                                                                                                                                                                                                                                                                                                                                                                           |
|-----------|--------------------------------------------------------------------------------------------------------------------------------------------------------------------------------------------------------------------------------------------------------------------------------------------|-------------------------------------------------------------------------------------------------------------------------------------------------------------------------------------------------------------------------------------------------------------------------------------------------------------------------------------------------------------------------------------------------------------------------------------------------------------------------------------------------------------------|
|           |                                                                                                                                                                                                                                                                                            | 5 miles                                                                                                                                                                                                                                                                                                                                                                                                                                                                                                           |
|           |                                                                                                                                                                                                                                                                                            |                                                                                                                                                                                                                                                                                                                                                                                                                                                                                                                   |
| 6,150     | 49,081                                                                                                                                                                                                                                                                                     | 160,553                                                                                                                                                                                                                                                                                                                                                                                                                                                                                                           |
| 2,500     | 19,433                                                                                                                                                                                                                                                                                     | 60,858                                                                                                                                                                                                                                                                                                                                                                                                                                                                                                            |
| 1,291     | 11,067                                                                                                                                                                                                                                                                                     | 40,171                                                                                                                                                                                                                                                                                                                                                                                                                                                                                                            |
| 2.11      | 2.35                                                                                                                                                                                                                                                                                       | 2.57                                                                                                                                                                                                                                                                                                                                                                                                                                                                                                              |
| 1,065     | 9,808                                                                                                                                                                                                                                                                                      | 40,347                                                                                                                                                                                                                                                                                                                                                                                                                                                                                                            |
| 1,441     | 9,626                                                                                                                                                                                                                                                                                      | 20,513                                                                                                                                                                                                                                                                                                                                                                                                                                                                                                            |
| 27.1      | 31.2                                                                                                                                                                                                                                                                                       | 34.8                                                                                                                                                                                                                                                                                                                                                                                                                                                                                                              |
|           |                                                                                                                                                                                                                                                                                            |                                                                                                                                                                                                                                                                                                                                                                                                                                                                                                                   |
| 6,980     | 55,410                                                                                                                                                                                                                                                                                     | 176,505                                                                                                                                                                                                                                                                                                                                                                                                                                                                                                           |
|           |                                                                                                                                                                                                                                                                                            | 67,347                                                                                                                                                                                                                                                                                                                                                                                                                                                                                                            |
| 2.05      | 2.32                                                                                                                                                                                                                                                                                       | 2.55                                                                                                                                                                                                                                                                                                                                                                                                                                                                                                              |
|           |                                                                                                                                                                                                                                                                                            |                                                                                                                                                                                                                                                                                                                                                                                                                                                                                                                   |
| 7.117     | 56.397                                                                                                                                                                                                                                                                                     | 178,917                                                                                                                                                                                                                                                                                                                                                                                                                                                                                                           |
|           |                                                                                                                                                                                                                                                                                            | 68,516                                                                                                                                                                                                                                                                                                                                                                                                                                                                                                            |
|           |                                                                                                                                                                                                                                                                                            | 43,617                                                                                                                                                                                                                                                                                                                                                                                                                                                                                                            |
|           |                                                                                                                                                                                                                                                                                            | 2.54                                                                                                                                                                                                                                                                                                                                                                                                                                                                                                              |
|           |                                                                                                                                                                                                                                                                                            | 45,347                                                                                                                                                                                                                                                                                                                                                                                                                                                                                                            |
|           | ,                                                                                                                                                                                                                                                                                          | 23,169                                                                                                                                                                                                                                                                                                                                                                                                                                                                                                            |
|           | ,                                                                                                                                                                                                                                                                                          | 37.1                                                                                                                                                                                                                                                                                                                                                                                                                                                                                                              |
|           |                                                                                                                                                                                                                                                                                            | \$91,070                                                                                                                                                                                                                                                                                                                                                                                                                                                                                                          |
| \$118,092 | \$104,148                                                                                                                                                                                                                                                                                  | \$121,363                                                                                                                                                                                                                                                                                                                                                                                                                                                                                                         |
|           |                                                                                                                                                                                                                                                                                            |                                                                                                                                                                                                                                                                                                                                                                                                                                                                                                                   |
| 7 247     | 57 273                                                                                                                                                                                                                                                                                     | 181,493                                                                                                                                                                                                                                                                                                                                                                                                                                                                                                           |
|           |                                                                                                                                                                                                                                                                                            | 69,855                                                                                                                                                                                                                                                                                                                                                                                                                                                                                                            |
|           |                                                                                                                                                                                                                                                                                            | 44,265                                                                                                                                                                                                                                                                                                                                                                                                                                                                                                            |
|           |                                                                                                                                                                                                                                                                                            | 2.53                                                                                                                                                                                                                                                                                                                                                                                                                                                                                                              |
|           |                                                                                                                                                                                                                                                                                            | 46,432                                                                                                                                                                                                                                                                                                                                                                                                                                                                                                            |
|           | ,                                                                                                                                                                                                                                                                                          | 23,423                                                                                                                                                                                                                                                                                                                                                                                                                                                                                                            |
|           | ,                                                                                                                                                                                                                                                                                          | 38.1                                                                                                                                                                                                                                                                                                                                                                                                                                                                                                              |
|           |                                                                                                                                                                                                                                                                                            | \$105,144                                                                                                                                                                                                                                                                                                                                                                                                                                                                                                         |
|           |                                                                                                                                                                                                                                                                                            | \$105,144                                                                                                                                                                                                                                                                                                                                                                                                                                                                                                         |
| Ψ133,342  | <i>4120,020</i>                                                                                                                                                                                                                                                                            | φ133,404                                                                                                                                                                                                                                                                                                                                                                                                                                                                                                          |
|           |                                                                                                                                                                                                                                                                                            |                                                                                                                                                                                                                                                                                                                                                                                                                                                                                                                   |
|           |                                                                                                                                                                                                                                                                                            | 0.29%                                                                                                                                                                                                                                                                                                                                                                                                                                                                                                             |
| 0.61%     | 0.41%                                                                                                                                                                                                                                                                                      | 0.39%                                                                                                                                                                                                                                                                                                                                                                                                                                                                                                             |
| 0.60%     | 0.37%                                                                                                                                                                                                                                                                                      | 0.30%                                                                                                                                                                                                                                                                                                                                                                                                                                                                                                             |
| 0.69%     | 0.65%                                                                                                                                                                                                                                                                                      | 0.47%                                                                                                                                                                                                                                                                                                                                                                                                                                                                                                             |
| 1.94%     | 2.93%                                                                                                                                                                                                                                                                                      | 2.92%                                                                                                                                                                                                                                                                                                                                                                                                                                                                                                             |
|           | 2,500<br>1,291<br>2,11<br>1,065<br>1,441<br>27.1<br>6,980<br>3,345<br>2.05<br>7,117<br>3,344<br>1,691<br>2.10<br>1,204<br>2,140<br>33.9<br>\$82,700<br>\$118,092<br>7,247<br>3,448<br>1,742<br>2,07<br>1,246<br>2,203<br>34.5<br>\$91,052<br>\$133,542<br>0.36%<br>0.61%<br>0.60%<br>0.69% | 2,500 $19,433$ $1,291$ $11,067$ $2.11$ $2.35$ $1,065$ $9,808$ $1,441$ $9,626$ $27.1$ $31.2$ $6,980$ $55,410$ $3,345$ $22,068$ $2.05$ $2.32$ $7,117$ $56,397$ $3,344$ $22,479$ $1,691$ $12,264$ $2.10$ $2.32$ $1,204$ $11,365$ $2,140$ $11,114$ $33.9$ $34.3$ $$82,700$ $$78,753$ $$118,092$ $$104,148$ $7,247$ $57,273$ $3,448$ $22,940$ $1,742$ $12,493$ $2.07$ $2.31$ $1,246$ $11,738$ $2,203$ $11,202$ $34.5$ $35.5$ $$91,052$ $$90,972$ $$133,542$ $$120,828$ $0.36%$ $0.31%$ $0.60%$ $0.37%$ $0.69%$ $0.65%$ |