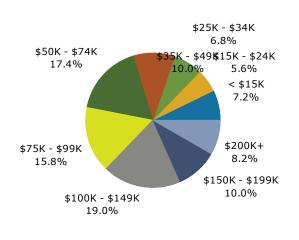

501 Roberts Ct NW, Kennesaw, Georgia, 30144 Rings: 1, 3, 5 mile radii

Prepared by Esri

Latitude: 34.00999 Longitude: -84.56395

|                           |           | 2019.0000 |           |         |           |         |  |
|---------------------------|-----------|-----------|-----------|---------|-----------|---------|--|
|                           | 1 mile    |           | 3 miles   | 5       | 5 miles   | ;       |  |
| 2023 Households by Income | Number    | Percent   | Number    | Percent | Number    | Percent |  |
| <\$15,000                 | 291       | 8.7%      | 1,609     | 7.2%    | 4,488     | 6.6%    |  |
| \$15,000 - \$24,999       | 217       | 6.5%      | 1,253     | 5.6%    | 3,428     | 5.0%    |  |
| \$25,000 - \$34,999       | 71        | 2.1%      | 1,525     | 6.8%    | 3,699     | 5.4%    |  |
| \$35,000 - \$49,999       | 370       | 11.1%     | 2,238     | 10.0%   | 5,843     | 8.5%    |  |
| \$50,000 - \$74,999       | 472       | 14.1%     | 3,920     | 17.4%   | 10,036    | 14.6%   |  |
| \$75,000 - \$99,999       | 649       | 19.4%     | 3,549     | 15.8%   | 9,613     | 14.0%   |  |
| \$100,000 - \$149,999     | 610       | 18.2%     | 4,281     | 19.0%   | 14,034    | 20.5%   |  |
| \$150,000 - \$199,999     | 155       | 4.6%      | 2,254     | 10.0%   | 8,788     | 12.8%   |  |
| \$200,000+                | 509       | 15.2%     | 1,849     | 8.2%    | 8,587     | 12.5%   |  |
|                           |           |           |           |         |           |         |  |
| Median Household Income   | \$82,700  |           | \$78,753  |         | \$91,070  |         |  |
| Average Household Income  | \$118,092 |           | \$104,148 |         | \$121,363 |         |  |
| Per Capita Income         | \$52,994  |           | \$42,959  |         | \$46,762  |         |  |
|                           |           |           |           |         |           |         |  |
| 2028 Households by Income | Number    | Percent   | Number    | Percent | Number    | Percent |  |
| <\$15,000                 | 230       | 6.7%      | 1,287     | 5.6%    | 3,561     | 5.1%    |  |
| \$15,000 - \$24,999       | 153       | 4.4%      | 886       | 3.9%    | 2,429     | 3.5%    |  |
| \$25,000 - \$34,999       | 73        | 2.1%      | 1,224     | 5.3%    | 3,051     | 4.4%    |  |
| \$35,000 - \$49,999       | 311       | 9.0%      | 1,860     | 8.1%    | 4,754     | 6.8%    |  |
| \$50,000 - \$74,999       | 461       | 13.4%     | 3,573     | 15.6%   | 8,979     | 12.9%   |  |
| \$75,000 - \$99,999       | 695       | 20.2%     | 3,748     | 16.3%   | 9,714     | 13.9%   |  |
| \$100,000 - \$149,999     | 717       | 20.8%     | 5,028     | 21.9%   | 15,719    | 22.5%   |  |
| \$150,000 - \$199,999     | 238       | 6.9%      | 3,127     | 13.6%   | 11,532    | 16.5%   |  |
| \$200,000+                | 571       | 16.6%     | 2,208     | 9.6%    | 10,117    | 14.5%   |  |
|                           |           |           |           |         |           |         |  |
| Median Household Income   | \$91,052  |           | \$90,972  |         | \$105,144 |         |  |
| Average Household Income  | \$133,542 |           | \$120,828 |         | \$139,464 |         |  |
| Per Capita Income         | \$59,991  |           | \$49,953  |         | \$53,976  |         |  |
|                           |           |           |           |         |           |         |  |

#### 1 mile

2023 Household Income