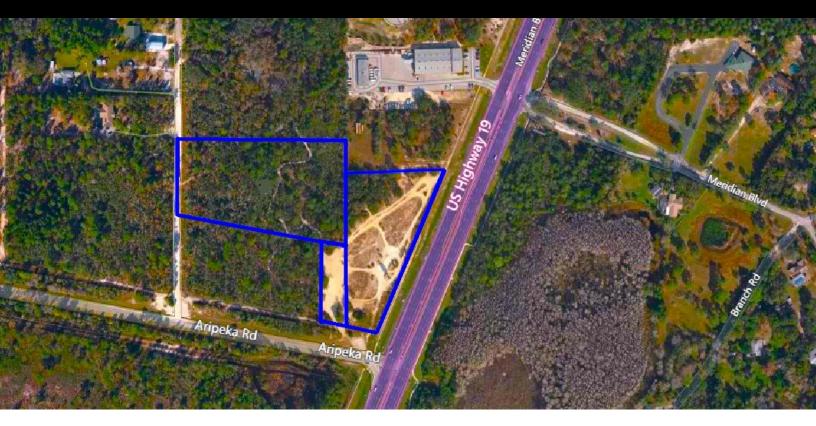

## 9.34± ACRES DEVELOPMENT LAND

661' Commercial Frontage on US-19 US Hwy 19 & Aripeka Rd, Hudson, FL 34667

BERKSHIRE

HATHAWAY

HOMESERVICES

**FLORIDA** 

PROPERTIES

COMMERCIAL DIVISION

## FOR SALE

- 9.34± Acres Future Community Development
- Front Parcel C2 with 661 Feet of Frontage
- Back Parcel Residential 6 Dwellings/Acre
- Excellent Visibility from US 19
- Traffic Count: 46.000 AADT
- 1 Mile South of County Line Road
- Portions of Owen Dr. come with Ownership/Parcel