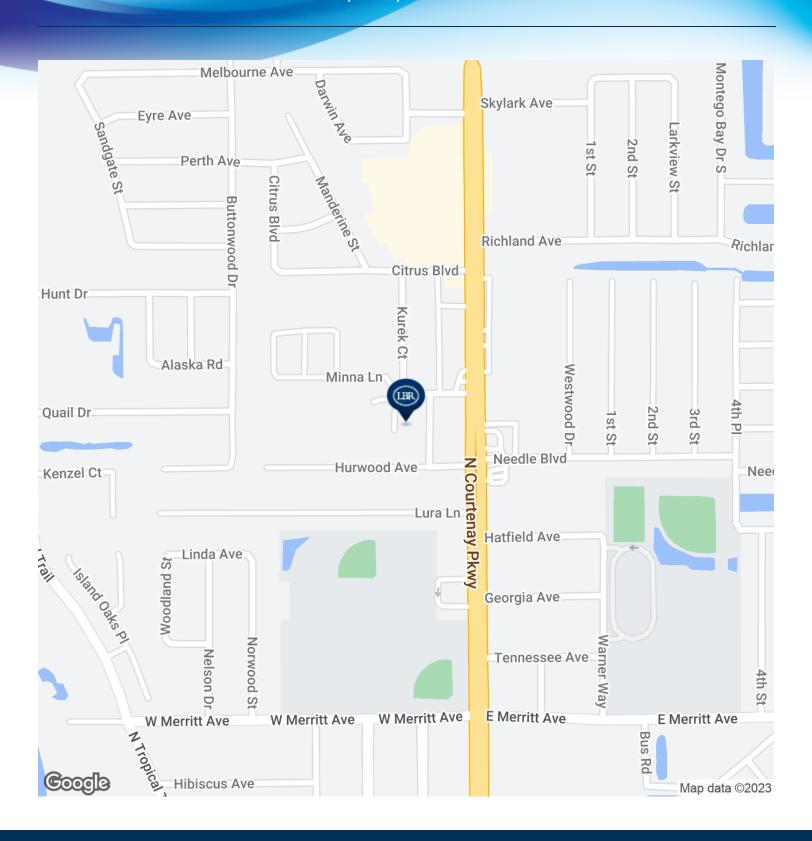

ng office building

6.9 miles to I-95

0.7 miles off of E Merritt Island Cswy

2.7 miles to USI

# **AVAILABLE SPACES**

• 585 N Courtenay Pkwy Merritt Island, FL 32953

**Lease Rate:** \$15.00 SF/YR (MG) **Total Space** 1,300 SF

Lease Type: MG Lease Term:

| SPACE    | SPACE USE | LEASE RATE    | LEASE TYPE     | SIZE (SF) | TERM       | COMMENTS |
|----------|-----------|---------------|----------------|-----------|------------|----------|
| Unit 102 |           | \$15.00 SF/YR | Modified Gross | 1,300 SF  | Negotiable |          |
| Unit 201 |           | \$15.00 SF/YR | Modified Gross | 1,300 SF  | Negotiable |          |
| Unit 202 |           | \$15.00 SF/YR | Modified Gross | 1,300 SF  | Negotiable |          |

## **LOCATION MAP**

• 585 N Courtenay Pkwy Merritt Island, FL 32953



### **DEMOGRAPHICS MAP & REPORT**

• 585 N Courtenay Pkwy Merritt Island, FL 32953



| POPULATION                           | 0.25 MILES            | 0.5 MILES            | I MILE              |
|--------------------------------------|-----------------------|----------------------|---------------------|
| Total Population                     | 784                   | 1,561                | 7,793               |
| Average Age                          | 40.4                  | 41.0                 | 41.1                |
| Average Age (Male)                   | 40.0                  | 40.5                 | 40.1                |
| Average Age (Female)                 | 37.0                  | 42.3                 | 42.0                |
|                                      |