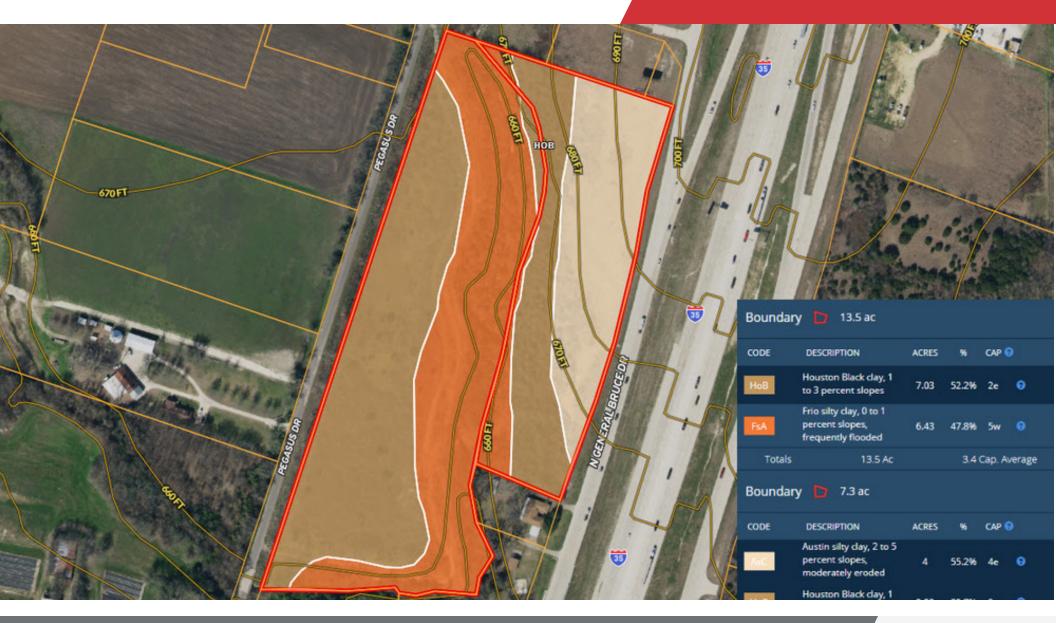

### Soil Map 21.07 AC 5450 North General Bruce Drive

For Sale 21.07 AC

5450 North General Bruce Drive