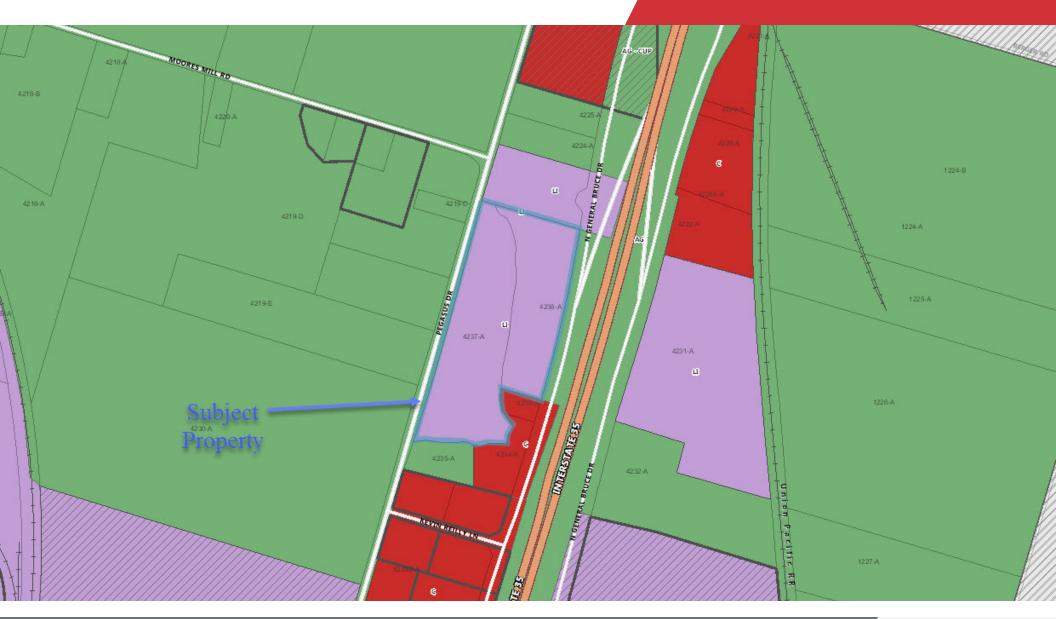

### Zoning Map 21.07 AC 5450 North General Bruce Drive

**Utility Maps** 21.07 AC 5450 North General Bruce Drive

Running through the property is a 15-inch wastewater line. Connected to trunk main is an 8-inch connection that serves the property.

Extending along the west side of Pegasus Road is a 12-inch water main.