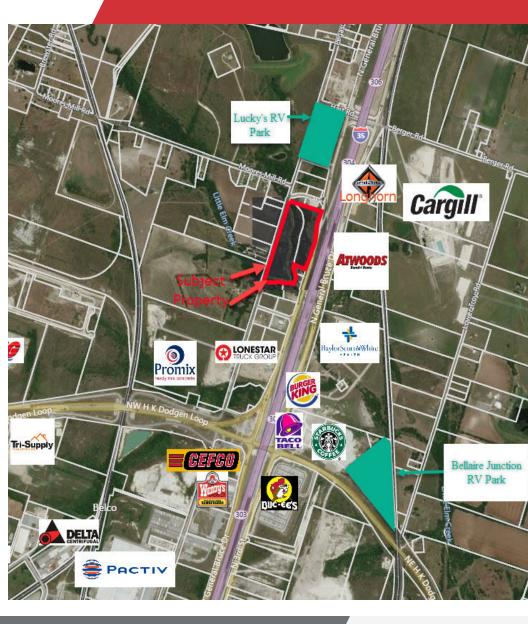

# For Sale 21.07 AC 5450 North General Bruce Drive

Aerial Map
21.07 AC
5450 North General Bruce Drive

#### **Property Highlights**

- These Properties are in a Prime Location just off I-35 and General Bruce Drive (access road). These lots are just over a half a mile north of H K Dodgen Loop (363).
- Just outside of Temple Industrial Park (West of IH-35) Which has companies including Walmart and HEB Distribution, McLane, Wilsonart, Performance Food Group, Located on the I-35 Corridor between Austin and Dallas.
- The property's current zoning classification of Light Industrial was approved by City Council March 3, 2022. The property is within the I-35 Overlay District of Temple. Future development will be required to comply with the Overlay standards.
- Chapter 4 of the Temple's 2020 Comprehensive Plan identifies the area in
  which the property is situated as Regional Commercial Future Development.
  The Regional Commercial classification is intended for areas to be developed
  to support regional service businesses that rely on higher traffic volumes and
  the visibility that is associated with being located along a major highway.