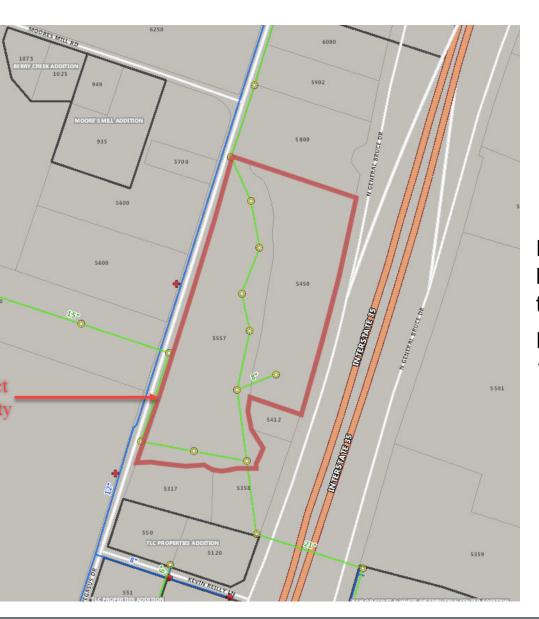

### Soil Map 21.07 AC 5450 North General Bruce Drive

For Sale 21.07 AC

5450 North General Bruce Drive