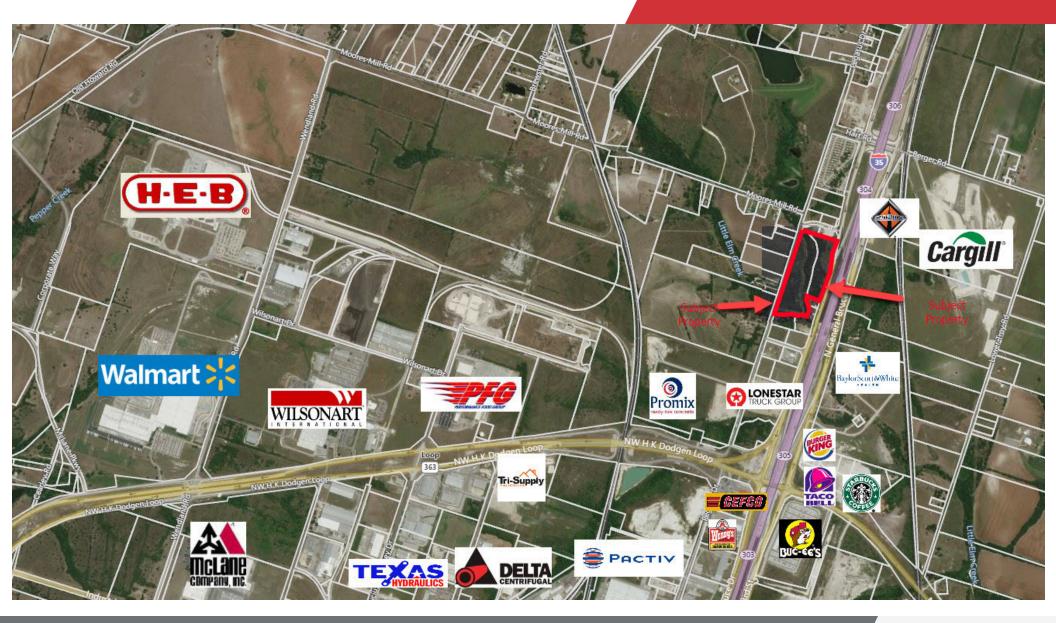

# For Sale 21.07 AC 5450 North General Bruce Drive

Aerial Map
21.07 AC
5450 North General Bruce Drive

#### **Property Highlights**

- These Properties are in a Prime Location just off I-35 and General Bruce Drive (access road). These lots are just over a half a mile north of H K Dodgen Loop (363).
- Just outside of Temple Industrial Park (West of IH-35) Which has companies including Walmart and HEB Distribution, McLane, Wilsonart, Performance Food Group, Located on the I-35 Corridor between Austin and Dallas.
- The property's current zoning classification of Light Industrial was approved by City Council March 3, 2022. The property is within the I-35 Overlay District of Temple. Future development will be required to comply with the Overlay standards.
- Chapter 4 of the Temple's 2020 Comprehensive Plan identifies the area in
  which the property is situated as Regional Commercial Future Development.
  The Regional Commercial classification is intended for areas to be developed
  to support regional service businesses that rely on higher traffic volumes and
  the visibility that is associated with being located along a major highway.