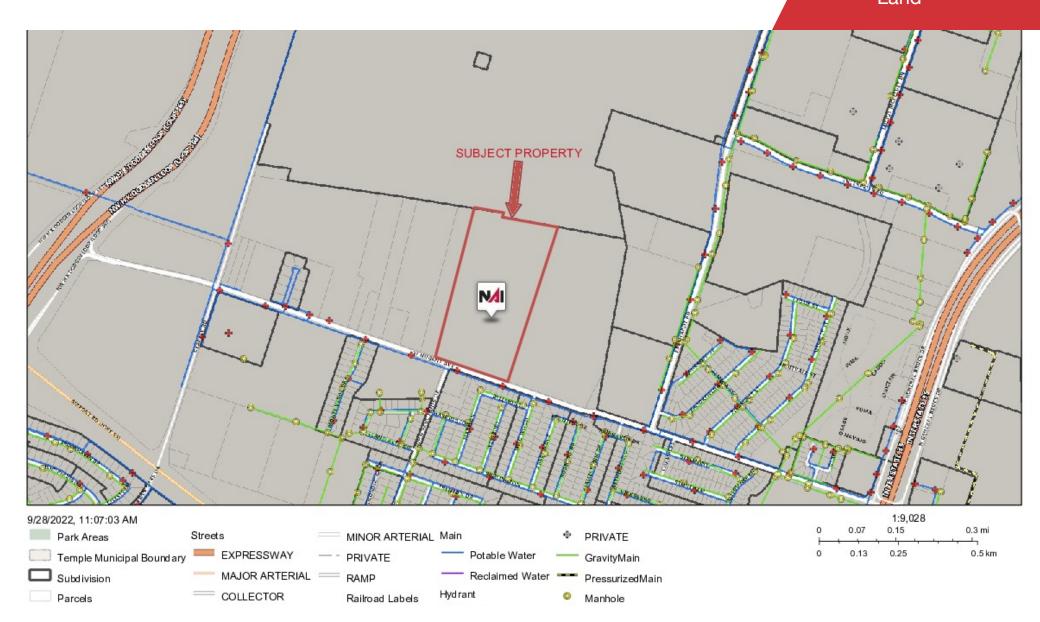

# For Sale 31.78 Acres Land





For Sale 31.78 Acres Land

# 3102 West Nugent Avenue Temple, Texas 76504

#### **Property Highlights**

- This property is located between I-35 and H K Dodgen Loop in North West Temple
- Located less than 3/4 of a mile West of Interstate 35
- Directly South of the New Meta Server Farm
- East of Acer Service Center and TTEC Call Center





For More Information

Lloyd Thomas

O: 254 773 4901 althomas@aldrich-thomas.com



## For Sale 31.78 Acres Land





### Bell Cad Map 31.78 Acres Land



Esri Community Maps Contributors, Baylor University, Texas Parks & Wildlife, @ OpenStreetMap, Microsoft, CONANP, Esri, HERE, Garmin, SafeGraph, GeoTechnologies, Inc, METVNASA, USGS,



Utility Map 31.78 Acres Land





### Zoning Map 31.78 Acres Land





For Sale 31.78 Acres Land Space

| Population Total Population | <b>1 Mile</b> 3,728 | <b>5 Miles</b> 69,912 | 10 Miles<br>122,272 |
|-----------------------------|---------------------|-----------------------|---------------------|
| Average Age                 | 29.3                | 36.3                  | 35.4                |
| Average Age (Male)          | 29.8                | 34.8                  | 33.5                |
| Average Age (Female)        | 30.0                | 35.6                  | 35.5                |
| Households & Income         | 1 Mile              | 5 Miles               | 10 Miles            |
| Total Households            | 1,568               | 28,990                | 48,129              |
| # of Persons per HH