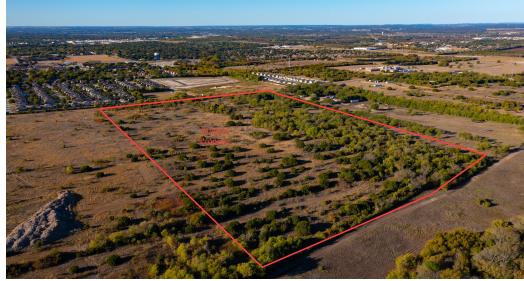

#### **Property Highlights**

- This property is located between I-35 and H K Dodgen Loop in North West Temple
- Located less than 3/4 of a mile West of Interstate 35
- Directly South of the New Meta Server Farm
- East of Acer Service Center and TTEC Call Center