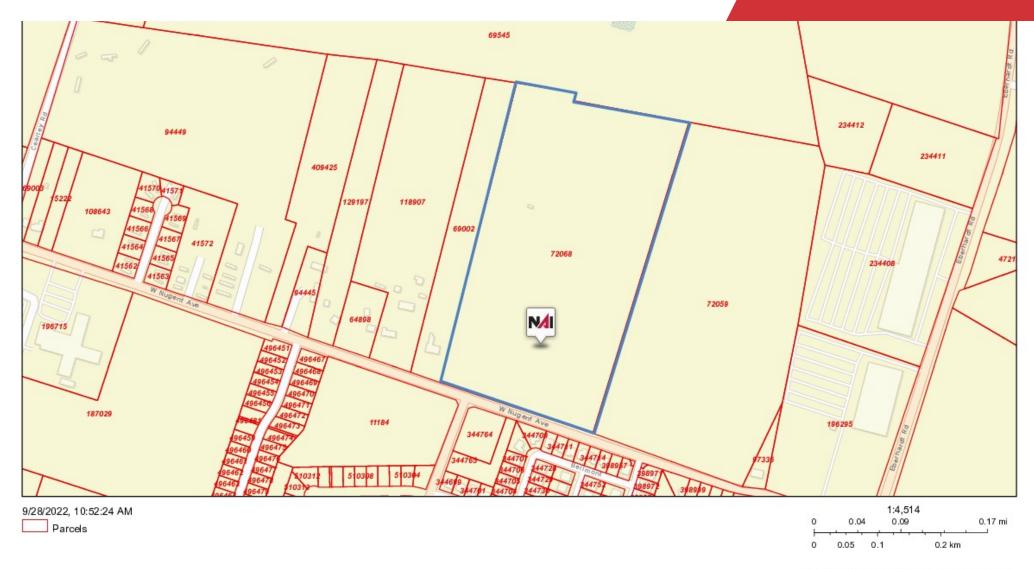

### Bell Cad Map 31.78 Acres Land

Esri Community Maps Contributors, Baylor University, Texas Parks & Wildlife, @ OpenStreetMap, Microsoft, CONANP, Esri, HERE, Garmin, SafeGraph, GeoTechnologies, Inc, METVNASA, USGS,

#### **Property Highlights**

- This property is located between I-35 and H K Dodgen Loop in North West Temple
- Located less than 3/4 of a mile West of Interstate 35
- Directly South of the New Meta Server Farm
- East of Acer Service Center and TTEC Call Center