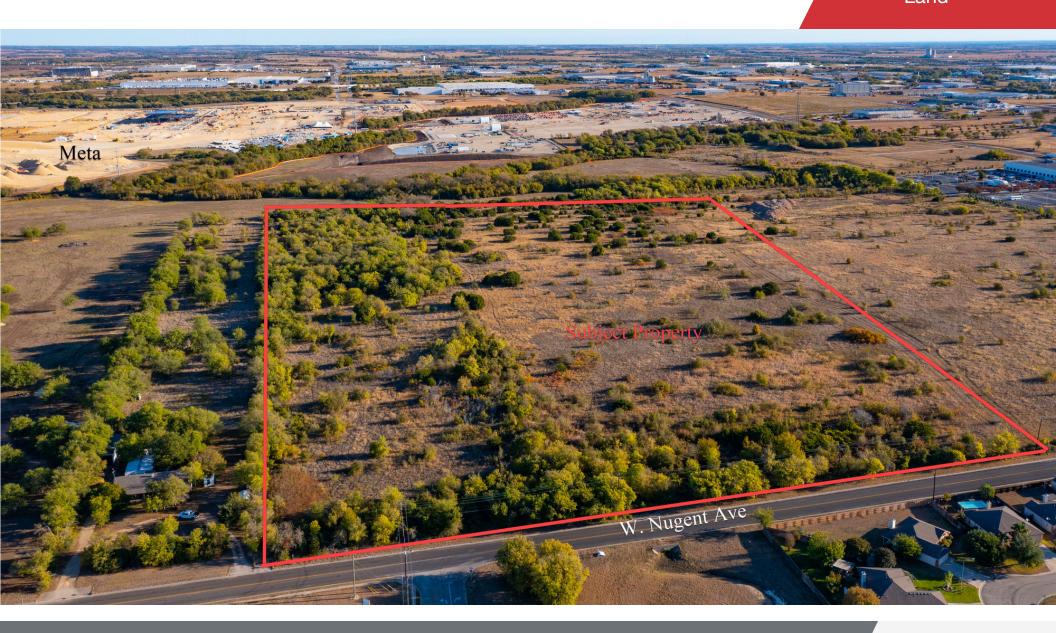

# For Sale 31.78 Acres Land

For Sale 31.78 Acres Land

#### **Property Highlights**

- This property is located between I-35 and H K Dodgen Loop in North West Temple
- Located less than 3/4 of a mile West of Interstate 35
- Directly South of the New Meta Server Farm
- East of Acer Service Center and TTEC Call Center