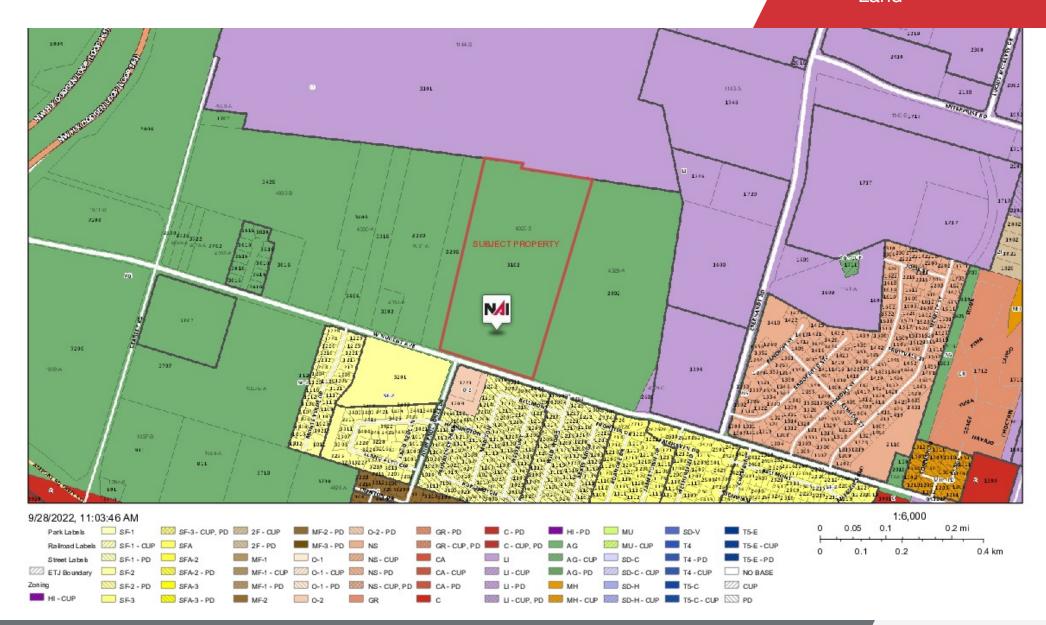

### Zoning Map 31.78 Acres Land

For Sale 31.78 Acres Land Space

| Population Total Population | <b>1 Mile</b> 3,728 | <b>5 Miles</b> 69,912 | 10 Miles<br>122,272 |
|-----------------------------|---------------------|-----------------------|---------------------|
| Average Age                 | 29.3                | 36.3                  | 35.4                |
| Average Age (Male)          | 29.8                | 34.8                  | 33.5                |
| Average Age (Female)        | 30.0                | 35.6                  | 35.5                |
| Households & Income         | 1 Mile              | 5 Miles               | 10 Miles            |
| Total Households            | 1,568               | 28,990                | 48,129              |
| # of Persons per HH         | 2.4                 | 2.4                   | 2.5                 |
| Average HH Income           | \$52,111            | \$61,491              | \$69,081            |
| Average House Value         | \$162,538           | \$122,902             | \$148,322           |