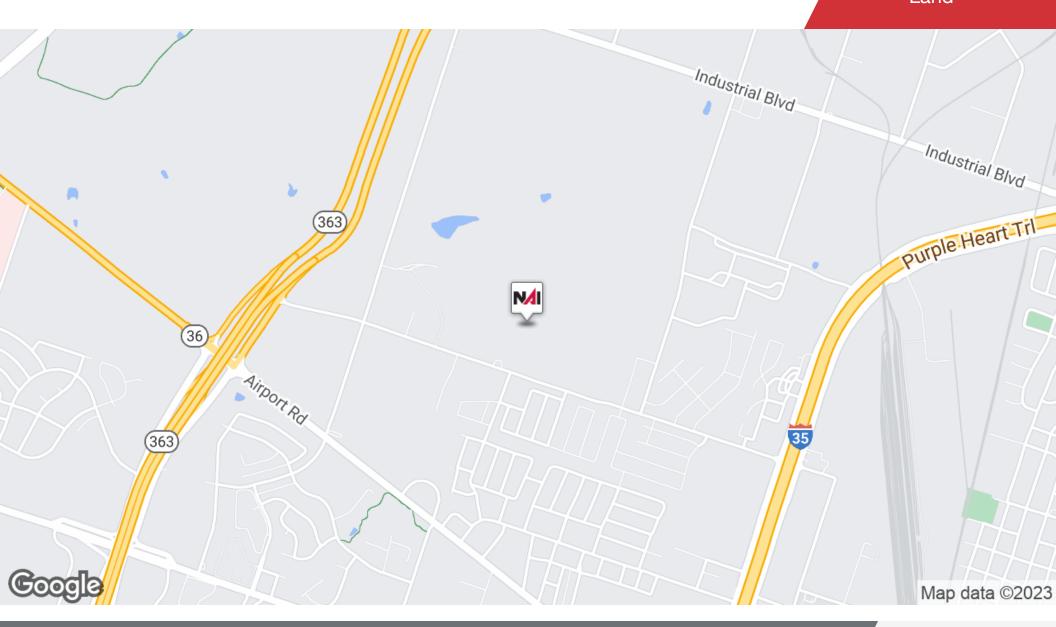

#### **Property Highlights**

- This property is located between I-35 and H K Dodgen Loop in North West Temple
- Located less than 3/4 of a mile West of Interstate 35
- Directly South of the New Meta Server Farm
- East of Acer Service Center and TTEC Call Center