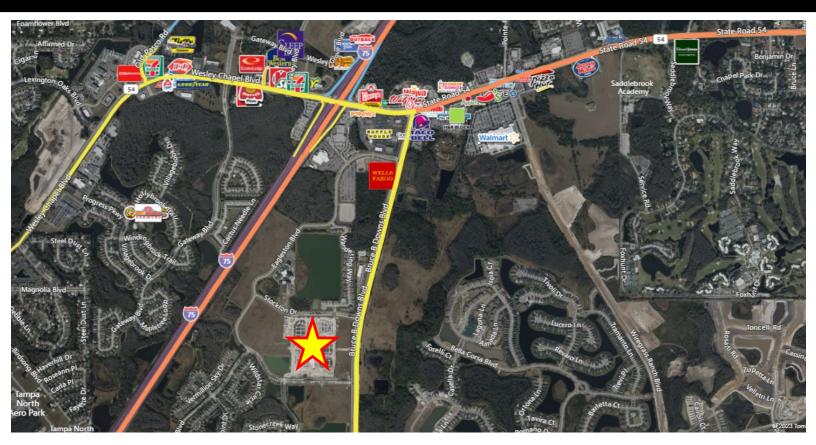

dor, BayCare Hospital Wesley Chapel offers easy accessibility for patients, staff, and visitors. The hospital enjoys over 7,000 feet of frontage between State Road 54 to the North and state Road 56 to the South, ensuring high visibility and prominence within the community.

Leasing a space at BayCare Hospital Wesley Chapel presents a unique opportunity to establish a presence within a state-of-the-art medical facility and join a renowned healthcare network. With its comprehensive services, cutting-edge technology, and strategic location, this lease opportunity provides an ideal setting for businesses in the healthcare industry to thrive and contribute to the well-being of the community.



# SITE MAP

## BERKSHIRE | FLORIDA | PROPERTIES | GROUP

## Points of Interest

COMMERCIAL DIVISION





## LEASE OPPORTUNITIES



COMMERCIAL DIVISION



SEEKING LEASE OPPORTUNITIES - BayCare Hospital Wesley Chapel offers various space options on the 2nd and 3rd floors with secure access through the main hospital entrance. The current space is in shell condition and ready to meet your custom space needs ranging in size from 1,600± SF up to 26,500± SF full floor, providing the opportunity for tenants to customize the interior to their specific needs.

Lease Rate: \$38 PSF/Yr Full Service

#### 2nd FLOOR

#### Suite

201-1,866 SF

202-4,960 SF

203-2,717 SF

204-5,691 SF

205-4,820 SF

206-5,117 SF

#### 3rd FLOOR

#### Suite

301-2,848 SF

303-4,352 SF

D3501-7,749 SF

306-7,869 SF

## FLOOR PLANS

BERKSHIRE | FLORIDA HATHAWAY | PROPERTIES HOMESERVICES | GROUP

2nd Floor

COMMERCIAL DIVISI