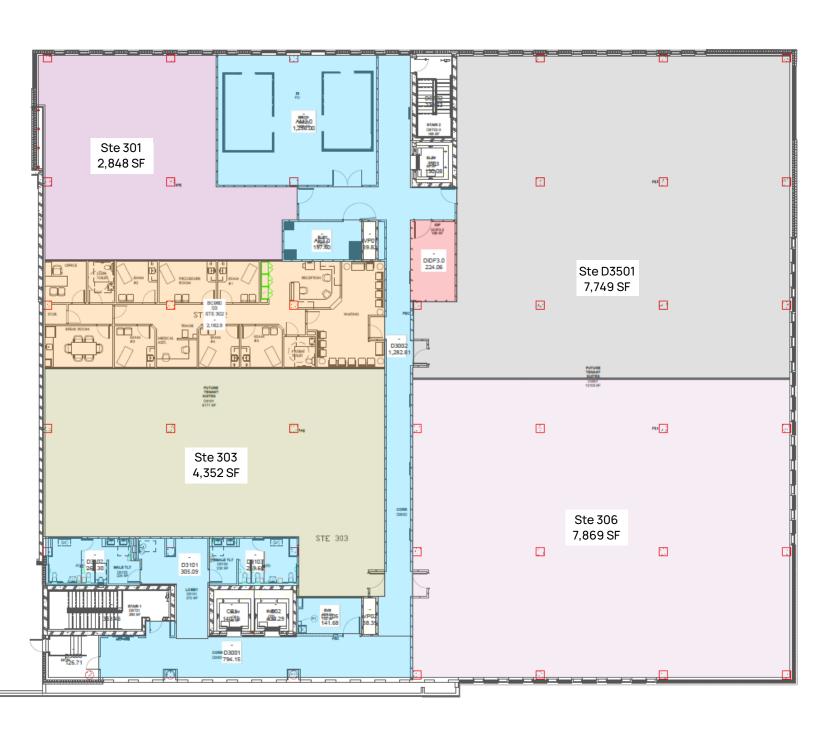

## **FLOOR PLANS**

BERKSHIRE | FLORIDA HATHAWAY | PROPERTIES HOMESERVICES | GROUP

3rd Floor

COMMERCIAL DIVISION

#### 3rd FLOOR

#### Suite

301-2,848 SF

303-4,352 SF

D3501-7,749 SF

306-7,869 SF