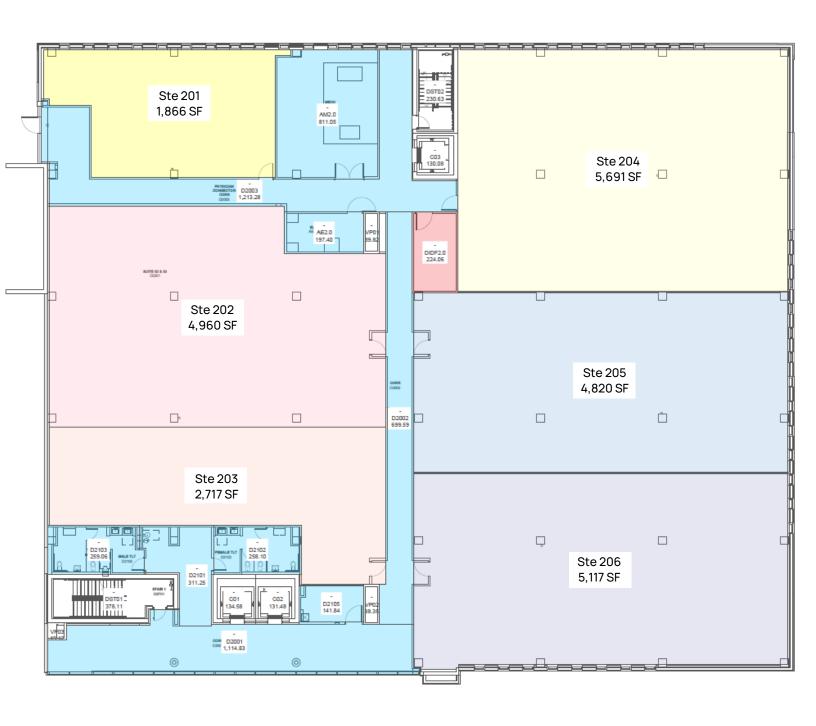

## FLOOR PLANS

BERKSHIRE | FLORIDA HATHAWAY | PROPERTIES HOMESERVICES | GROUP

2nd Floor

COMMERCIAL DIVISION

#### 2nd FLOOR

#### Suite

201-1,866 SF

202-4,960 SF

203-2,717 SF

204-5,691 SF

205-4,820 SF

206-5,117 SF