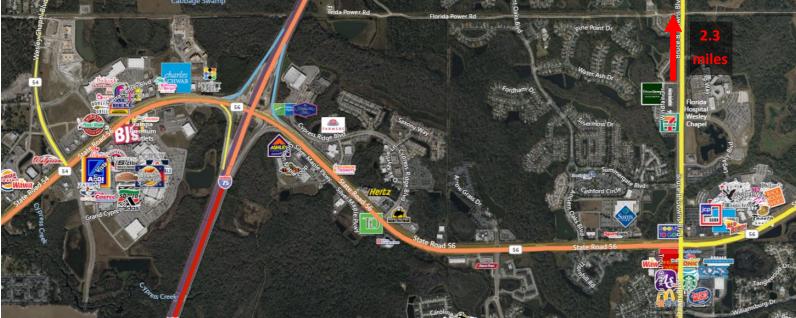

# SITE MAP

## Points of Interest

COMMERCIAL DIVISION

Conveniently located just 1 mile from the I-75 corridor, BayCare Hospital Wesley Chapel offers easy accessibility for patients, staff, and visitors. The hospital enjoys over 7,000 feet of frontage between State Road 54 to the North and state Road 56 to the South, ensuring high visibility and prominence within the community.