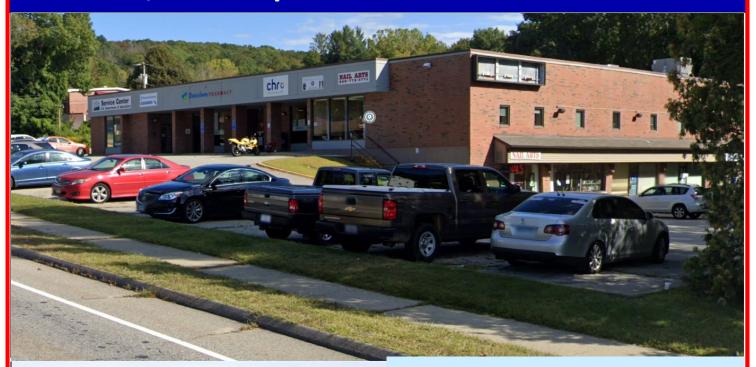

## 71 WESTCOTT RD., DANIELSON (KILLINGLY), CT 2,975 SF Space Available For Lease

2,975 SF Space - GRADE LEVEL \$12.25/SF NNN NNN = \$4.60/SF = (\$4,177/Mo.)

- ◆ Zone: General Commercial
- ♦ Between Route 12 & I-395
- ♦ 10' clear to bar joist
- Ample parking Approximately 144 spaces total
- Gas Heat
- Next to Danielson Pharmacy
- Next to Community Health Resources