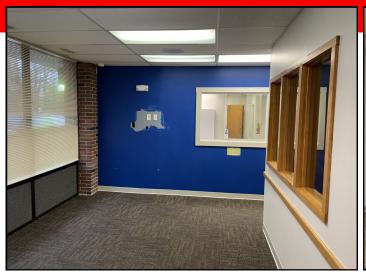

## 71 WESTCOTT RD., DANIELSON (KILLINGLY), CT 2,975 SF Space Available For Lease

2,975 SF Space - GRADE LEVEL \$12.25/SF NNN NNN = \$4.60/SF = (\$4,177/Mo.)

- ◆ Zone: General Commercial
- ♦ Between Route 12 & I-395
- ♦ 10' clear to bar joist
- Ample parking Approximately 144 spaces total
- Gas Heat
- Next to Danielson Pharmacy
- Next to Community Health Resources