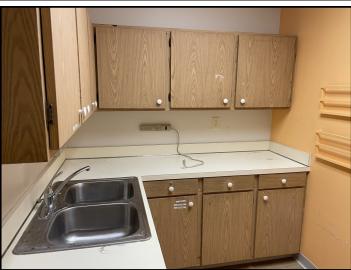

## 71 WESTCOTT RD., DANIELSON (KILLINGLY), CT 2,975 SF Space Available For Lease

2,975 SF Space - GRADE LEVEL \$12.25/SF NNN NNN = \$4.60/SF = (\$4,177/Mo.)

- ◆ Zone: General Commercial
- ♦ Between Route 12 & I-395
- ♦ 10' clear to bar joist
- Ample parking Approximately 144 spaces total
- Gas Heat
- Next to Danielson Pharmacy
- Next to Community Health Resources