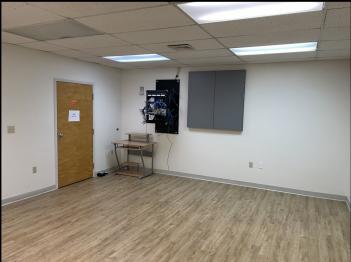

## 71 WESTCOTT RD., DANIELSON (KILLINGLY), CT 2,975 SF Space Available For Lease

2,975 SF Space - GRADE LEVEL \$12.25/SF NNN NNN = \$4.60/SF = (\$4,177/Mo.)

- ◆ Zone: General Commercial
- ♦ Between Route 12 & I-395
- ♦ 10' clear to bar joist
- Ample parking Approximately 144 spaces total
- Gas Heat
- Next to Danielson Pharmacy
- Next to Community Health Resources