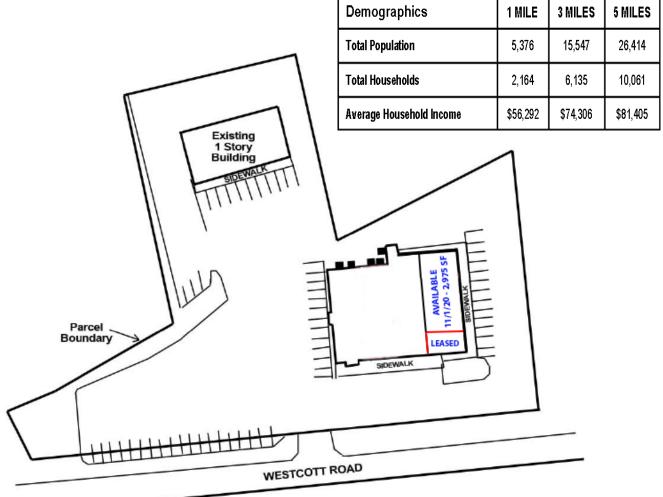

## 71 WESTCOTT RD., DANIELSON (KILLINGLY), CT 2,975 SF Space Available For Lease

2,975 SF Space - GRADE LEVEL \$12.25/SF NNN NNN = \$4.60/SF = (\$4,177/Mo.)

- ◆ Zone: General Commercial
- ♦ Between Route 12 & I-395
- ♦ 10' clear to bar joist
- Ample parking Approximately 144 spaces total
- Gas Heat
- Next to Danielson Pharmacy
- Next to Community Health Resources