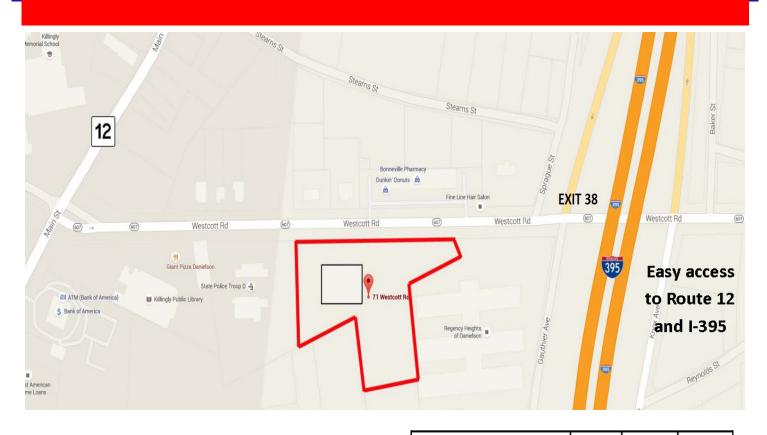

## 71 WESTCOTT RD., DANIELSON (KILLINGLY), CT 2,975 SF Space Available For Lease

2,975 SF Space - GRADE LEVEL \$12.25/SF NNN NNN = \$4.60/SF = (\$4,177/Mo.)

- ◆ Zone: General Commercial
- ♦ Between Route 12 & I-395
- ♦ 10' clear to bar joist
- Ample parking Approximately 144 spaces total
- Gas Heat
- Next to Danielson Pharmacy
- Next to Community Health Resources