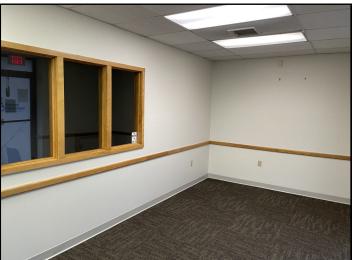

## 71 WESTCOTT RD., DANIELSON (KILLINGLY), CT 2,975 SF Space Available For Lease

2,975 SF Space - GRADE LEVEL \$12.25/SF NNN NNN = \$4.60/SF = (\$4,177/Mo.)

- ◆ Zone: General Commercial
- ♦ Between Route 12 & I-395
- ♦ 10' clear to bar joist
- Ample parking Approximately 144 spaces total
- Gas Heat
- Next to Danielson Pharmacy
- Next to Community Health Resources